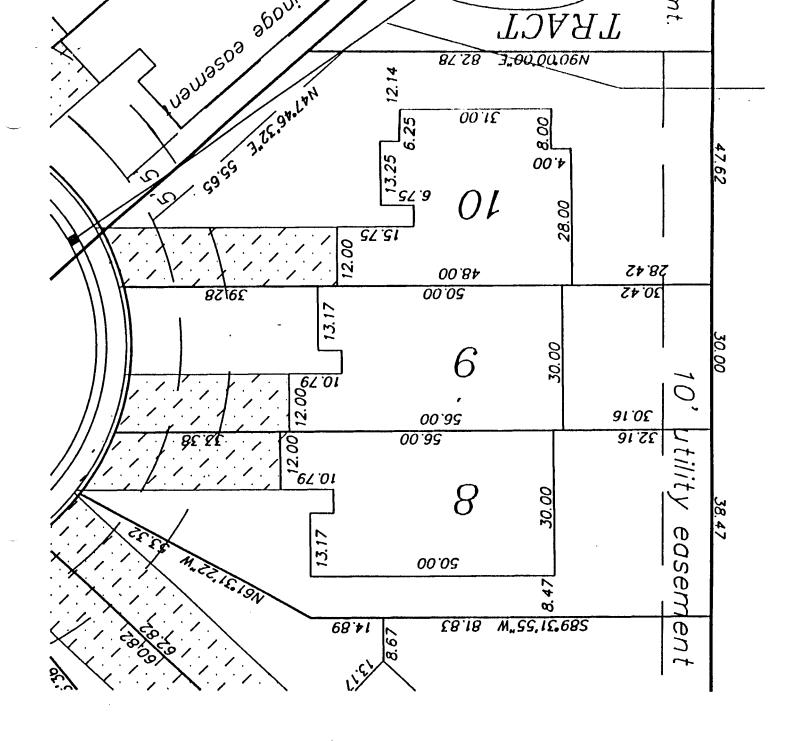

PLANNING CLEARANCE
(Single Family Residential and Accessory Structures)

Grand Junction Department of Community Development

| BLDG ADDRESS 5/1 Eustyote Ct                                                                                                                                                                                                                                          | SQ. FT. OF PROPOSED                                                   |  |  |  |
|-----------------------------------------------------------------------------------------------------------------------------------------------------------------------------------------------------------------------------------------------------------------------|-----------------------------------------------------------------------|--|--|--|
| SUBDIVISION East gote Village                                                                                                                                                                                                                                         | SQ. FT. OF PROPOSED  BLDG(S)/ADDITION                                 |  |  |  |
| FILING 3 BLK 3 LOT 8                                                                                                                                                                                                                                                  | SQ. FT. OF EXISTING BLDG(S)                                           |  |  |  |
| TAX SCHEDULE NO. 2945 - 013 - 30 - 008                                                                                                                                                                                                                                | NO. OF FAMILY UNITS                                                   |  |  |  |
| OWNER Raissey                                                                                                                                                                                                                                                         | NO. OF BLDGS ON PARCEL BEFORE THIS CONSTRUCTION MA.                   |  |  |  |
| ADDRESS 3122 Americana AR. TELEPHONE 242-2300                                                                                                                                                                                                                         | DESCRIPTION OF WORK AND INTENDED USE: Residence                       |  |  |  |
| REQUIRED: Two plot plans showing parking, setback                                                                                                                                                                                                                     | s to all property lines, and all rights-of-way which abut the parcel. |  |  |  |
| 70NE                                                                                                                                                                                                                                                                  | DESIGNATED FLOODPLAIN: YESNO                                          |  |  |  |
| SETBACKS: Front from property line or                                                                                                                                                                                                                                 | GEOLOGIC HAZARD: YES NO                                               |  |  |  |
| from center of ROW, whichever is greater                                                                                                                                                                                                                              | CENSUS TRACT 6 TRAFFIC ZONE 30                                        |  |  |  |
| Side property line                                                                                                                                                                                                                                                    | PARKING REQ'MT                                                        |  |  |  |
| Rear from property line                                                                                                                                                                                                                                               | SPECIAL CONDITIONS: Must build                                        |  |  |  |
| Maximum Height                                                                                                                                                                                                                                                        | within building envelopes                                             |  |  |  |
| Maximum coverage of lot by structures                                                                                                                                                                                                                                 | within building envelopes<br>shown on plat                            |  |  |  |
| Modifications to this Planning Clearance must be approved, in writing, by this Department. The structure approved by this application cannot be occupied until a final inspection has been completed by the Building Department (Section 305, Uniform Building Code). |                                                                       |  |  |  |
| I hereby acknowledge that I have read this application and the above is correct, and I agree to comply with the requirements above. I understand that failure to comply shall result in legal action.                                                                 |                                                                       |  |  |  |
| Department Approval Anachae Bauss                                                                                                                                                                                                                                     | MApplicant Signature X, Dussy                                         |  |  |  |
| Date Approved 2/4/94                                                                                                                                                                                                                                                  | Date                                                                  |  |  |  |
| VALID FOR SIX MONTHS FROM DATE OF ISSUANCE (Section 9-3-2D Grand Junction Zoning & Development Code).                                                                                                                                                                 |                                                                       |  |  |  |
| (White: Planning) (Yellow: 0                                                                                                                                                                                                                                          | Customer) (Pink: Building Department)                                 |  |  |  |