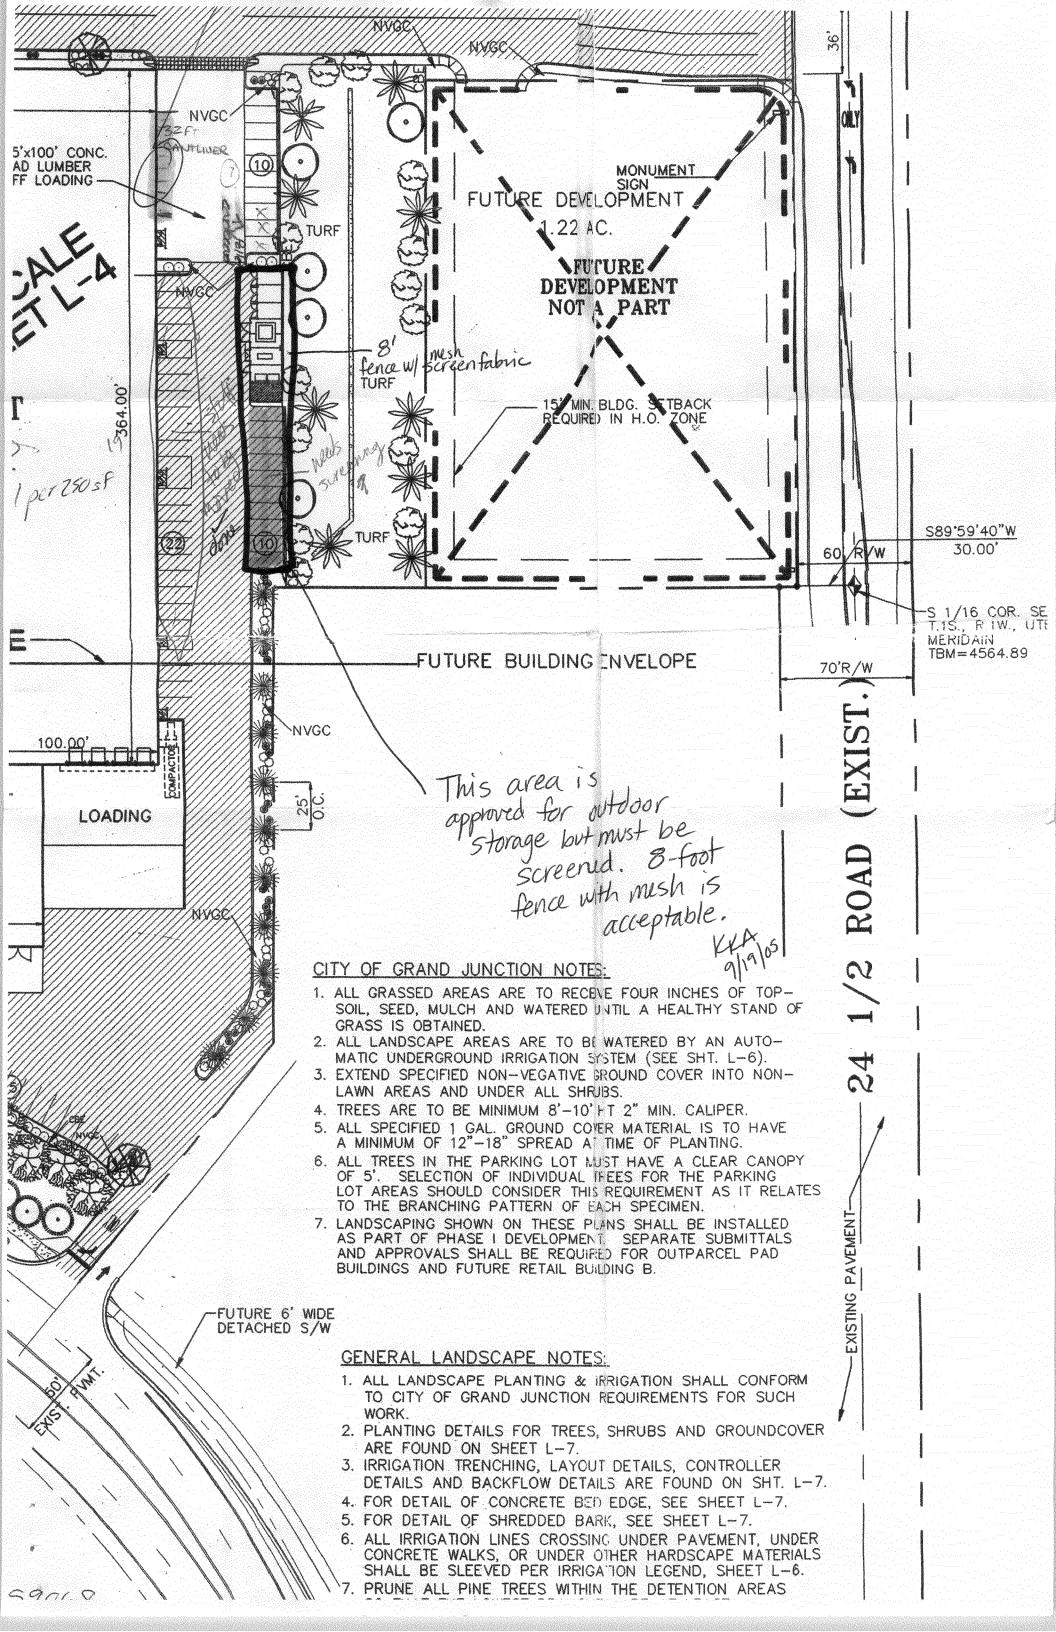

## **PLANNING CLEARANCE**

(site plan review, multi-family development, non-residential development) **Grand Junction Community Development Department** 

| 36959-23943 THIS SECTION TO BE CO                                                                                                                                                                                                                                                                                                                                                                                                                                                                                                                                                                                                                                                                                                                                                                                                                  | MPLETED BY APPLICANT                                                                                                                               |  |  |
|----------------------------------------------------------------------------------------------------------------------------------------------------------------------------------------------------------------------------------------------------------------------------------------------------------------------------------------------------------------------------------------------------------------------------------------------------------------------------------------------------------------------------------------------------------------------------------------------------------------------------------------------------------------------------------------------------------------------------------------------------------------------------------------------------------------------------------------------------|----------------------------------------------------------------------------------------------------------------------------------------------------|--|--|
| BUILDING ADDRESS 2436 F. Road                                                                                                                                                                                                                                                                                                                                                                                                                                                                                                                                                                                                                                                                                                                                                                                                                      | TAX SCHEDULE NO. 2945-043-13-003                                                                                                                   |  |  |
| SUBDIVISION _ HOWL Depot                                                                                                                                                                                                                                                                                                                                                                                                                                                                                                                                                                                                                                                                                                                                                                                                                           | SQ. FT. OF EXISTING BLDG(S) 130, 528                                                                                                               |  |  |
| FILINGBLKLOT                                                                                                                                                                                                                                                                                                                                                                                                                                                                                                                                                                                                                                                                                                                                                                                                                                       | SQ. FT. OF PROPOSED BLDG(S)/ADDITONS WA                                                                                                            |  |  |
| OWNER HOME Depot USA  ADDRESS PO BOY 10582  CITY/STATE/ZIP AHANTA GEORGIA 30348                                                                                                                                                                                                                                                                                                                                                                                                                                                                                                                                                                                                                                                                                                                                                                    | MULTI-FAMILY:  NO. OF DWELLING UNITS: BEFORE AFTER  CONSTRUCTION  NO. OF BLDGS ON PARCEL: BEFORE AFTER  CONSTRUCTION                               |  |  |
| APPLICANT Bill Thornton                                                                                                                                                                                                                                                                                                                                                                                                                                                                                                                                                                                                                                                                                                                                                                                                                            | USE OF ALL EXISTING BLDG(S)                                                                                                                        |  |  |
| ADDRESS 2436 F. Road                                                                                                                                                                                                                                                                                                                                                                                                                                                                                                                                                                                                                                                                                                                                                                                                                               | DESCRIPTION OF WORK & INTENDED USE:Car+                                                                                                            |  |  |
| CITY/STATE/ZIP Grand Junction, CO 81521                                                                                                                                                                                                                                                                                                                                                                                                                                                                                                                                                                                                                                                                                                                                                                                                            | Cowals, Landscaping, storage areas                                                                                                                 |  |  |
| TELEPHONE (970) 244-8577<br>Submittal requirements are outlined in the SSID (Submittal                                                                                                                                                                                                                                                                                                                                                                                                                                                                                                                                                                                                                                                                                                                                                             | Cowals, landscaping, storage areas  8' fencing W Screening  Standards for Improvements and Development document.                                   |  |  |
| THIS SECTION TO BE COMPLETED BY COMMUNITY DEVELOPMENT DEPARTMENT STAFF                                                                                                                                                                                                                                                                                                                                                                                                                                                                                                                                                                                                                                                                                                                                                                             |                                                                                                                                                    |  |  |
| zone <u>C-l</u>                                                                                                                                                                                                                                                                                                                                                                                                                                                                                                                                                                                                                                                                                                                                                                                                                                    | LANDSCAPING/SCREENING REQUIRED: YES X NO                                                                                                           |  |  |
| SETBACKS: FRONT: from Property Line (PL) or                                                                                                                                                                                                                                                                                                                                                                                                                                                                                                                                                                                                                                                                                                                                                                                                        | PARKING REQUIREMENT:                                                                                                                               |  |  |
| from center of ROW, whichever is greater SIDE: from PL REAR: from PL                                                                                                                                                                                                                                                                                                                                                                                                                                                                                                                                                                                                                                                                                                                                                                               | SPECIAL CONDITIONS:                                                                                                                                |  |  |
| MAX. HEIGHT                                                                                                                                                                                                                                                                                                                                                                                                                                                                                                                                                                                                                                                                                                                                                                                                                                        |                                                                                                                                                    |  |  |
| MAX. COVERAGE OF LOT BY STRUCTURES                                                                                                                                                                                                                                                                                                                                                                                                                                                                                                                                                                                                                                                                                                                                                                                                                 |                                                                                                                                                    |  |  |
| Modifications to this Planning Clearance must be approved, in writing, by the Community Development Department Director. The structure authorized by this application cannot be occupied until a final inspection has been completed and a Certificate of Occupancy has been issued by the Building Department (Section 307, Uniform Building Code). Required improvements in the public right-of-way must be guaranteed prior to issuance of a Planning Clearance. All other required site improvements must be completed or guaranteed prior to issuance of a Certificate of Occupancy. Any landscaping required by this permit shall be maintained in an acceptable and healthy condition. The replacement of any vegetation materials that die or are in an unhealthy condition is required by the Grand Junction Zoning and Development Code. |                                                                                                                                                    |  |  |
| Four (4) sets of final construction drawings must be submitted and s<br>One stamped set must be available on the job site at all times.                                                                                                                                                                                                                                                                                                                                                                                                                                                                                                                                                                                                                                                                                                            | tamped by City Engineering prior to issuing the Planning Clearance.                                                                                |  |  |
| I hereby acknowledge that I have read this application and the inform laws, regulations, or restrictions which apply to the project. I understabut not necessarily be limited to non-use of the building(s).                                                                                                                                                                                                                                                                                                                                                                                                                                                                                                                                                                                                                                       | ation is correct; I agree to comply with any and all codes, ordinances, and that failure to comply shall result in legal action, which may include |  |  |
| Applicant's Signature                                                                                                                                                                                                                                                                                                                                                                                                                                                                                                                                                                                                                                                                                                                                                                                                                              | Date 3-8-05                                                                                                                                        |  |  |
| Department Approval Mully I Milwell—                                                                                                                                                                                                                                                                                                                                                                                                                                                                                                                                                                                                                                                                                                                                                                                                               | Date 12/11/06                                                                                                                                      |  |  |
| Additional water and/or sewer tap fee(s) are required: YES                                                                                                                                                                                                                                                                                                                                                                                                                                                                                                                                                                                                                                                                                                                                                                                         | NO WONO. NO SWE WIE Cha                                                                                                                            |  |  |
| Utility Accounting                                                                                                                                                                                                                                                                                                                                                                                                                                                                                                                                                                                                                                                                                                                                                                                                                                 | Date   3   1   0   0                                                                                                                               |  |  |
| VALID FOR SIX MONTHS FROM DATE OF ISSUANCE (Section 1)                                                                                                                                                                                                                                                                                                                                                                                                                                                                                                                                                                                                                                                                                                                                                                                             | ion 2.2.C.1 Grand Junction Zoning and Development Code)                                                                                            |  |  |