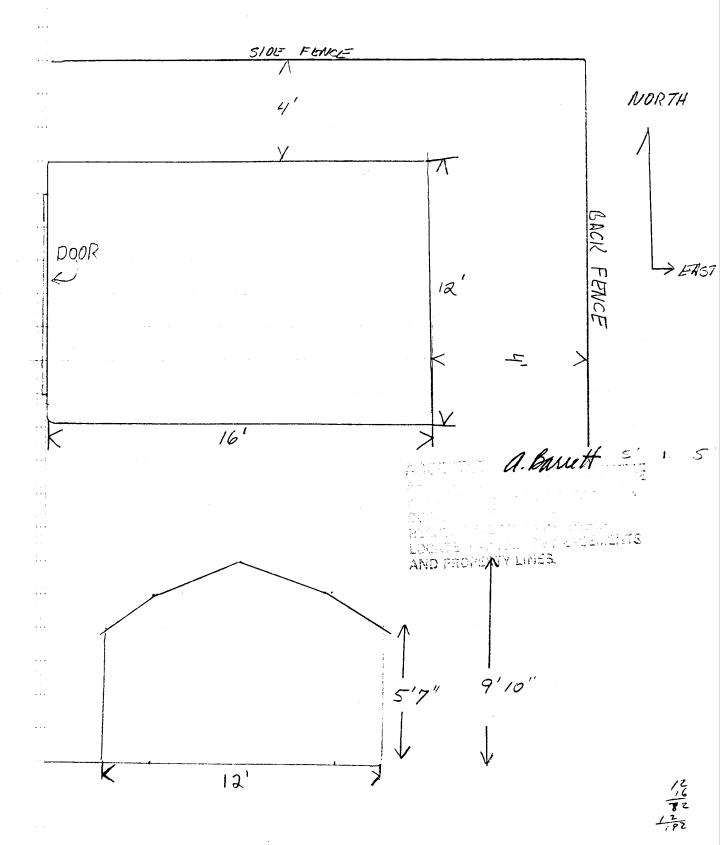

## PLANNING CLEARANCE

(Single Family Residential and Accessory Structures)

Grand Junction Department of Community Development

| BLDG ADDRESS 718 CALANY DR                                                                                                                                                                                                                                            | SQ. FT. OF PROPOSED BLDG(S)/ADDITION                                  |  |
|-----------------------------------------------------------------------------------------------------------------------------------------------------------------------------------------------------------------------------------------------------------------------|-----------------------------------------------------------------------|--|
| SUBDIVISION Carry Subdivision                                                                                                                                                                                                                                         | <b>V</b> V                                                            |  |
| FILING BLK 3 LOT COZ                                                                                                                                                                                                                                                  | SQ. FT. OF EXISTING BLDG(S)                                           |  |
| TAX SCHEDULE NO. 2701-35-23-602                                                                                                                                                                                                                                       | NO. OF FAMILY UNITS                                                   |  |
| OWNER CHARLES & JON BRINKMAN N                                                                                                                                                                                                                                        | NO. OF BLDGS ON PARCEL                                                |  |
| ADDRESS 7/ 6 ALMXY                                                                                                                                                                                                                                                    | BEFORE THIS CONSTRUCTION/                                             |  |
| TELEPHONE 303.244.8505                                                                                                                                                                                                                                                | DESCRIPTION OF WORK AND INTENDED USE:                                 |  |
| TELEPHONE 303. ATT 1 1 303                                                                                                                                                                                                                                            | Storage SHED LAWN STORAGE                                             |  |
| REQUIRED: Two plot plans showing parking, setback                                                                                                                                                                                                                     | s to all property lines, and all rights-of-way which abut the parcel. |  |
| ZONE <u>PSF-2</u>                                                                                                                                                                                                                                                     | DESIGNATED FLOODPLAIN: YESNO                                          |  |
| SETBACKS: Front from property line or                                                                                                                                                                                                                                 | GEOLOGIC HAZARD: YESNO                                                |  |
| 45' from center of ROW, whichever is greater                                                                                                                                                                                                                          | CENSUS TRACT/C TRAFFIC ZONE                                           |  |
| Side _ G from property line                                                                                                                                                                                                                                           | •                                                                     |  |
| Rear from property line                                                                                                                                                                                                                                               | PARKING REQ'MT                                                        |  |
| Maximum Height 9'/0'' (32')                                                                                                                                                                                                                                           | SPECIAL CONDITIONS:                                                   |  |
| · ,                                                                                                                                                                                                                                                                   |                                                                       |  |
| Maximum coverage of lot by structures                                                                                                                                                                                                                                 |                                                                       |  |
| Modifications to this Planning Clearance must be approved, in writing, by this Department. The structure approved by this application cannot be occupied until a final inspection has been completed by the Building Department (Section 305, Uniform Building Code). |                                                                       |  |
| I hereby acknowledge that I have read this application and the above is correct, and I agree to comply with the requirements above. I understand that failure to comply shall result in legal action.                                                                 |                                                                       |  |
| Department Approval Angeline Bassett                                                                                                                                                                                                                                  | Applicant Signature                                                   |  |
| Date Approved                                                                                                                                                                                                                                                         | Date                                                                  |  |
| VALID FOR SIX MONTHS FROM DATE OF ISSUANCE (Section 9-3-2D Grand Junction Zoning & Development Code)                                                                                                                                                                  |                                                                       |  |
| (White: Planning) (Yellow: C                                                                                                                                                                                                                                          | Customer) (Pink: Building Department)                                 |  |

## BRINKMANN 718 GALAXY DR. 12×16 STORAGE SHOO - BUILT BY HART MILLER LUMBER