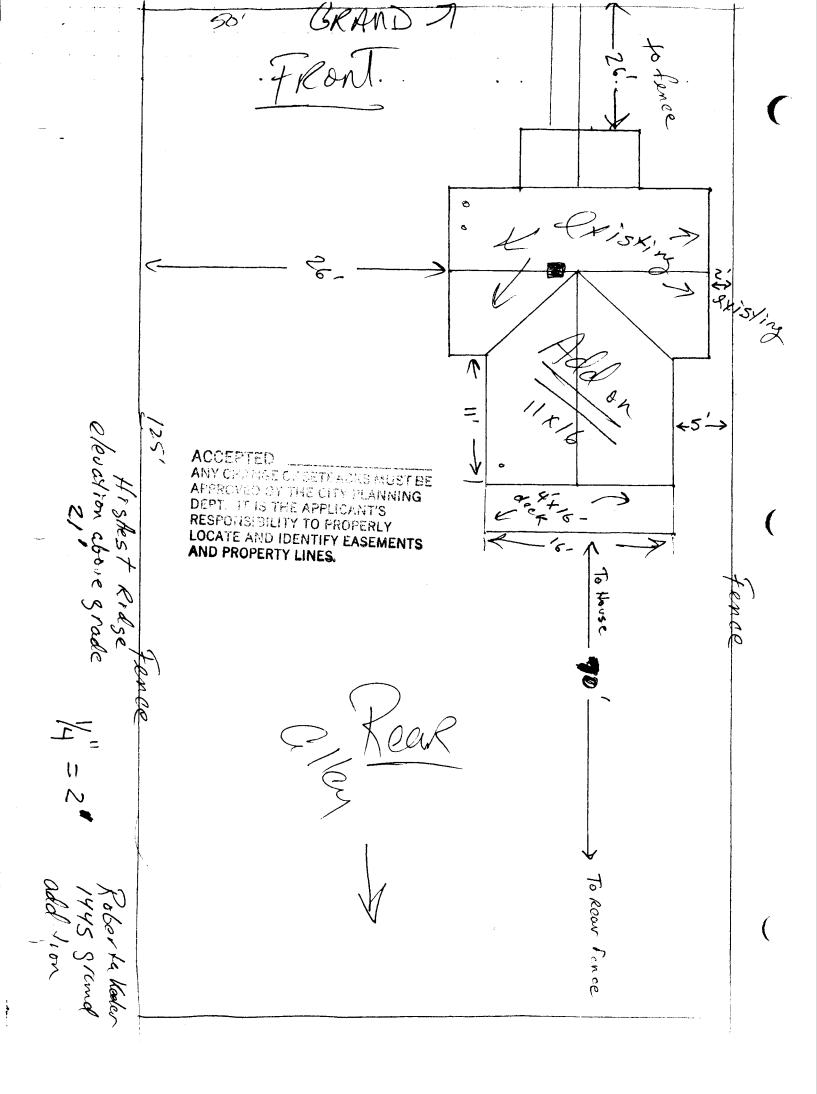

|                                                                                                                                                                                                                                                                                                                                                                                                                                                                                                                                                                                    | # 2002-1190-08-5                                                                                                                        |
|------------------------------------------------------------------------------------------------------------------------------------------------------------------------------------------------------------------------------------------------------------------------------------------------------------------------------------------------------------------------------------------------------------------------------------------------------------------------------------------------------------------------------------------------------------------------------------|-----------------------------------------------------------------------------------------------------------------------------------------|
| (Single Family Resid                                                                                                                                                                                                                                                                                                                                                                                                                                                                                                                                                               | IG CLEARANCE                                                                                                                            |
|                                                                                                                                                                                                                                                                                                                                                                                                                                                                                                                                                                                    | nunity Development Department                                                                                                           |
|                                                                                                                                                                                                                                                                                                                                                                                                                                                                                                                                                                                    |                                                                                                                                         |
| BLDG ADDRESS 1445 Grand Ave                                                                                                                                                                                                                                                                                                                                                                                                                                                                                                                                                        | TAX SCHEDULE NO. 2945-133-01-006                                                                                                        |
| SUBDIVISION                                                                                                                                                                                                                                                                                                                                                                                                                                                                                                                                                                        | SQ. FT. OF PROPOSED BLDG(S)/ADDITION $176577$                                                                                           |
| FILING BLK LOT                                                                                                                                                                                                                                                                                                                                                                                                                                                                                                                                                                     | SQ. FT. OF EXISTING BLDG(S)                                                                                                             |
| (1) OWNER Riberta Keeler                                                                                                                                                                                                                                                                                                                                                                                                                                                                                                                                                           | NO. OF DWELLING UNITS<br>BEFORE: AFTER: THIS CONSTRUCTION                                                                               |
| (1) ADDRESS <u>1445 Grand Ave</u><br>(1) TELEPHONE <u>241-5244</u>                                                                                                                                                                                                                                                                                                                                                                                                                                                                                                                 | NO. OF BLDGS ON PARCEL<br>BEFORE: AFTER: THIS CONSTRUCTION                                                                              |
| @ APPLICANT Rodney Platts                                                                                                                                                                                                                                                                                                                                                                                                                                                                                                                                                          | USE OF EXISTING BLDGS _ Single tamily vosidential                                                                                       |
| (2) ADDRESS <u>P.U. Bux 272</u>                                                                                                                                                                                                                                                                                                                                                                                                                                                                                                                                                    | DESCRIPTION OF WORK AND INTENDED USE:                                                                                                   |
| (2) TELEPHONE Naturity SI522                                                                                                                                                                                                                                                                                                                                                                                                                                                                                                                                                       | 11'×16' residential addition                                                                                                            |
|                                                                                                                                                                                                                                                                                                                                                                                                                                                                                                                                                                                    | r, showing all existing and proposed structure location(s), parking, operty, and all easements and rights-of-way which abut the parcel. |
| THIS SECTION TO BE COMPLETED BY                                                                                                                                                                                                                                                                                                                                                                                                                                                                                                                                                    | COMMUNITY DEVELOPMENT DEPARTMENT STAFF ®                                                                                                |
|                                                                                                                                                                                                                                                                                                                                                                                                                                                                                                                                                                                    |                                                                                                                                         |
| - ZONE <u>RSF-8</u>                                                                                                                                                                                                                                                                                                                                                                                                                                                                                                                                                                | Maximum coverage of lot by structures 35                                                                                                |
| SETBACKS: Front from property line (PL)                                                                                                                                                                                                                                                                                                                                                                                                                                                                                                                                            |                                                                                                                                         |
|                                                                                                                                                                                                                                                                                                                                                                                                                                                                                                                                                                                    | or Parking Req'mt                                                                                                                       |
| SETBACKS: Front from property line (PL)<br>from center of ROW, whichever is greater<br>Side from PL Rear from F                                                                                                                                                                                                                                                                                                                                                                                                                                                                    | or Parking Req'mt                                                                                                                       |
| SETBACKS: Front from property line (PL)<br>from center of ROW, whichever is greater                                                                                                                                                                                                                                                                                                                                                                                                                                                                                                | or Parking Req'mt                                                                                                                       |
| SETBACKS: Front from property line (PL)<br>from center of ROW, whichever is greater<br>Side from PL Rear from F<br>Maximum Height 32<br>Modifications to this Planning Clearance must be app<br>Department. The structure authorized by this applicat                                                                                                                                                                                                                                                                                                                              | or Parking Req'mt<br>Special Conditions                                                                                                 |
| SETBACKS: Front from property line (PL)<br>from center of ROW, whichever is greater<br>Side from PL Rear from R<br>Maximum Height 32<br>Modifications to this Planning Clearance must be app<br>Department. The structure authorized by this applicate<br>and a Certificate of Occupancy has been issued by<br>I hereby acknowledge that I have read this application                                                                                                                                                                                                              | or Parking Req'mt                                                                                                                       |
| SETBACKS: Front from property line (PL)<br>from center of ROW, whichever is greater<br>Side from PL Rear from R<br>Maximum Height 32<br>Modifications to this Planning Clearance must be app<br>Department. The structure authorized by this applicate<br>and a Certificate of Occupancy has been issued by<br>I hereby acknowledge that I have read this application<br>all codes, ordinances, laws, regulations or restrictions                                                                                                                                                  | or Parking Req'mt                                                                                                                       |
| SETBACKS: Front from property line (PL)<br>from center of ROW, whichever is greater<br>Side from PL Rear from R<br>Maximum Height 32<br>Modifications to this Planning Clearance must be app<br>Department. The structure authorized by this applicate<br>and a Certificate of Occupancy has been issued by<br>I hereby acknowledge that I have read this application<br>all codes, ordinances, laws, regulations or restrictions<br>result in legal action, which may include but not nect                                                                                        | or Parking Req'mt                                                                                                                       |
| SETBACKS: Front from property line (PL)<br>from center of ROW, whichever is greater<br>Side from PL Rear from R<br>Maximum Height 32<br>Modifications to this Planning Clearance must be app<br>Department. The structure authorized by this applicate<br>and a Certificate of Occupancy has been issued by<br>I hereby acknowledge that I have read this application<br>all codes, ordinances, laws, regulations or restrictions<br>result in legal action, which may include but not neck<br>Applicant Signature                                                                 | or Parking Req'mt                                                                                                                       |
| SETBACKS: Front from property line (PL)   from center of ROW, whichever is greater   Side from PL Rear from R   Maximum Height 32   Modifications to this Planning Clearance must be app   Department. The structure authorized by this applicate   and a Certificate of Occupancy has been issued by   I hereby acknowledge that I have read this application   all codes, ordinances, laws, regulations or restrictions   result in legal action, which may include but not nec   Applicant Signature   Maximum Approval   Additional water and/or sewer tap fee(s) are required | or Parking Req'mt                                                                                                                       |