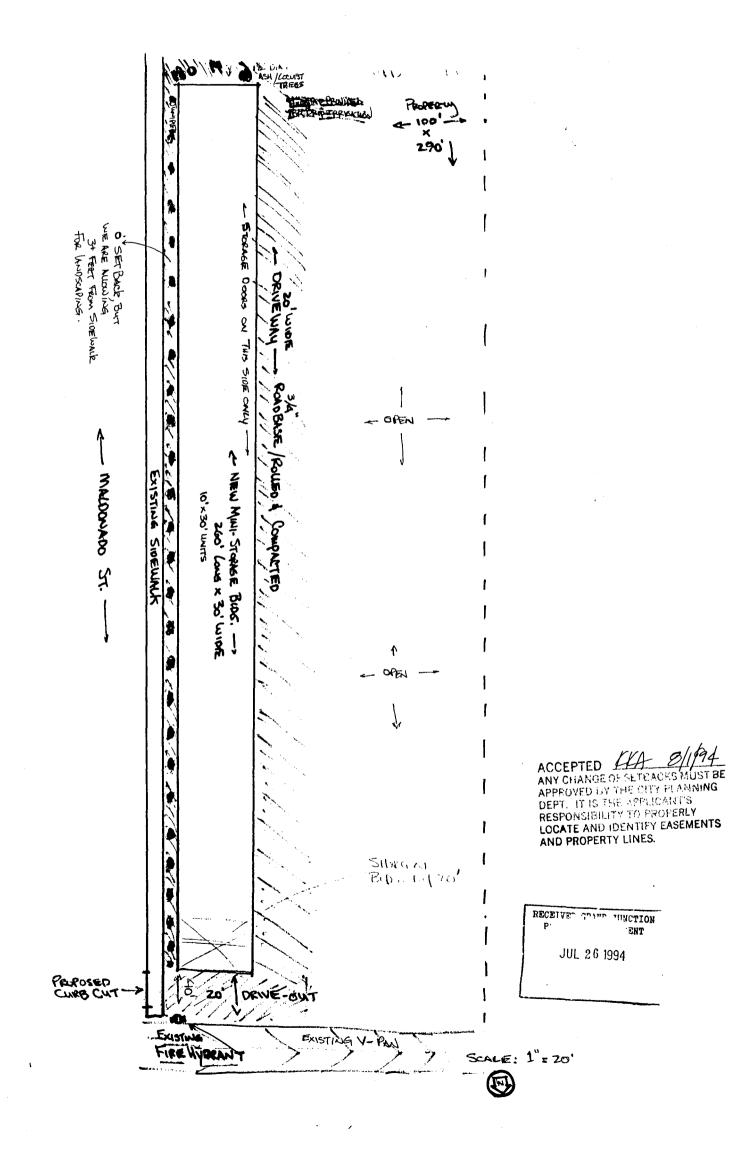

| DATE SUBMITTED JAN 254 24                                                                                                                                                                                                                                                                                                                                                                                                                                                                                                                                                                                                                                                                                              | BUIL IG PERMIT NO. 49480                                                                                                     |
|------------------------------------------------------------------------------------------------------------------------------------------------------------------------------------------------------------------------------------------------------------------------------------------------------------------------------------------------------------------------------------------------------------------------------------------------------------------------------------------------------------------------------------------------------------------------------------------------------------------------------------------------------------------------------------------------------------------------|------------------------------------------------------------------------------------------------------------------------------|
| Original<br>NOT Remove                                                                                                                                                                                                                                                                                                                                                                                                                                                                                                                                                                                                                                                                                                 | FEE\$ 145.00 pd #10 94                                                                                                       |
| From Office PLANNIN                                                                                                                                                                                                                                                                                                                                                                                                                                                                                                                                                                                                                                                                                                    | FEE \$ 145.00 pd #10 94<br>Receipt#918<br>G CLEARANCE                                                                        |
| (Major site plan review, multi-family development, non-residential development, interior remodels)<br>Grand Junction Department of Community Development                                                                                                                                                                                                                                                                                                                                                                                                                                                                                                                                                               |                                                                                                                              |
| BLDG ADDRESS 610 W. GUNNISON                                                                                                                                                                                                                                                                                                                                                                                                                                                                                                                                                                                                                                                                                           | SO FT OF PROPOSED MINI-STORGE 260x30'                                                                                        |
| SUBDIVISION Six & Fifty West Subdivision                                                                                                                                                                                                                                                                                                                                                                                                                                                                                                                                                                                                                                                                               | BLDG(S)/ADDITION (2) 1800 SO FT. BUG.                                                                                        |
| FILING Z BLK #5 LOT 142                                                                                                                                                                                                                                                                                                                                                                                                                                                                                                                                                                                                                                                                                                | SQ. FT. OF EXISTING BLDG(S) NONE                                                                                             |
| TAX SCHEDULE NO. <u>2945 - 151 - 11 - 001/002</u>                                                                                                                                                                                                                                                                                                                                                                                                                                                                                                                                                                                                                                                                      | NO. OF FAMILY UNITS<br>NO. OF BLDGS ON PARCEL                                                                                |
| OWNER JIM CAGLE JP.                                                                                                                                                                                                                                                                                                                                                                                                                                                                                                                                                                                                                                                                                                    | USE OF EXISTING BLDGS MINI-STORAGE UNITS                                                                                     |
| ADDRESS 2764 Compass De. (Bulls 2-Rm 234                                                                                                                                                                                                                                                                                                                                                                                                                                                                                                                                                                                                                                                                               | DESCRIPTION OF WORK AND INTENDED USE:                                                                                        |
| TELEPHONE 245-2214                                                                                                                                                                                                                                                                                                                                                                                                                                                                                                                                                                                                                                                                                                     |                                                                                                                              |
| Submittal requirements are outlined in the SSID (Submittal Standards for Improvements and Development) document.                                                                                                                                                                                                                                                                                                                                                                                                                                                                                                                                                                                                       |                                                                                                                              |
| ZONE                                                                                                                                                                                                                                                                                                                                                                                                                                                                                                                                                                                                                                                                                                                   | DESIGNATED FLOODPLAIN: YES NO                                                                                                |
| SETBACKS: Front from property line or                                                                                                                                                                                                                                                                                                                                                                                                                                                                                                                                                                                                                                                                                  | GEOLOGIC HAZARD: YES NO                                                                                                      |
| 25 from center of ROW, whichever is greater                                                                                                                                                                                                                                                                                                                                                                                                                                                                                                                                                                                                                                                                            | CENSUS TRACT TRAFFIC ZONE                                                                                                    |
| Side from property line<br>10 if abutting residential                                                                                                                                                                                                                                                                                                                                                                                                                                                                                                                                                                                                                                                                  | Parking Req'mt <u>NA</u>                                                                                                     |
| Rear from property line<br>10 if abbilling residuutial                                                                                                                                                                                                                                                                                                                                                                                                                                                                                                                                                                                                                                                                 | File Number $\pm 10 - 94$                                                                                                    |
| Maximum Height40'>                                                                                                                                                                                                                                                                                                                                                                                                                                                                                                                                                                                                                                                                                                     | Special Conditions: Jandscape & Ingahon to                                                                                   |
|                                                                                                                                                                                                                                                                                                                                                                                                                                                                                                                                                                                                                                                                                                                        | be installed prior to certificate of                                                                                         |
| Landscaping/Screening Req'd <u>75% of first</u><br>5' of frontage - aunnison & Maldonado OCCUPANCY. Or Impr Agr & aunr.<br>Will be France                                                                                                                                                                                                                                                                                                                                                                                                                                                                                                                                                                              |                                                                                                                              |
| Modifications to this Planning Clearance must be approved, in writing, by this Department. The structure approved by this application cannot be occupied until a Certificate of Occupancy is issued by the Building Department (Section 307, Uniform Building Code). Required improvements in the public right-of-way must be guaranteed prior to issuance of a Planning Clearance. All other required site improvements must be completed or guaranteed prior to issuance of a Certificate of Occupancy. Any landscaping required by this permit shall be maintained in an acceptable and healthy condition. The replacement of any vegetation materials that die or are in an unhealthy condition shall be required. |                                                                                                                              |
| Four (4) sets of final construction drawings must be submitted and stamped by City Engineering prior to issuing the Planning Clearance. One stamped set must be available on the job site at all times.                                                                                                                                                                                                                                                                                                                                                                                                                                                                                                                |                                                                                                                              |
| I hereby acknowledge that I have read this application and the above is correct, and I agree to comply with the requirements above. Failure to comply shall result in legal action. No Decues - fust water                                                                                                                                                                                                                                                                                                                                                                                                                                                                                                             |                                                                                                                              |
|                                                                                                                                                                                                                                                                                                                                                                                                                                                                                                                                                                                                                                                                                                                        | Applicant Signature                                                                                                          |
| -ate Approved                                                                                                                                                                                                                                                                                                                                                                                                                                                                                                                                                                                                                                                                                                          | Date 1-26-94                                                                                                                 |
| VALID FOR SIX MONTHS FROM DATE OF ISSUANC<br>Weller Joure 78-1-<br>(White: Planning) (Yellow)<br>WATER TAP #                                                                                                                                                                                                                                                                                                                                                                                                                                                                                                                                                                                                           | CE (Section 9-3-2D Grand Junction Zoning & Development Code)<br>9 - J<br>- Customer) (Pink: Building Department)<br>- 77 5 J |