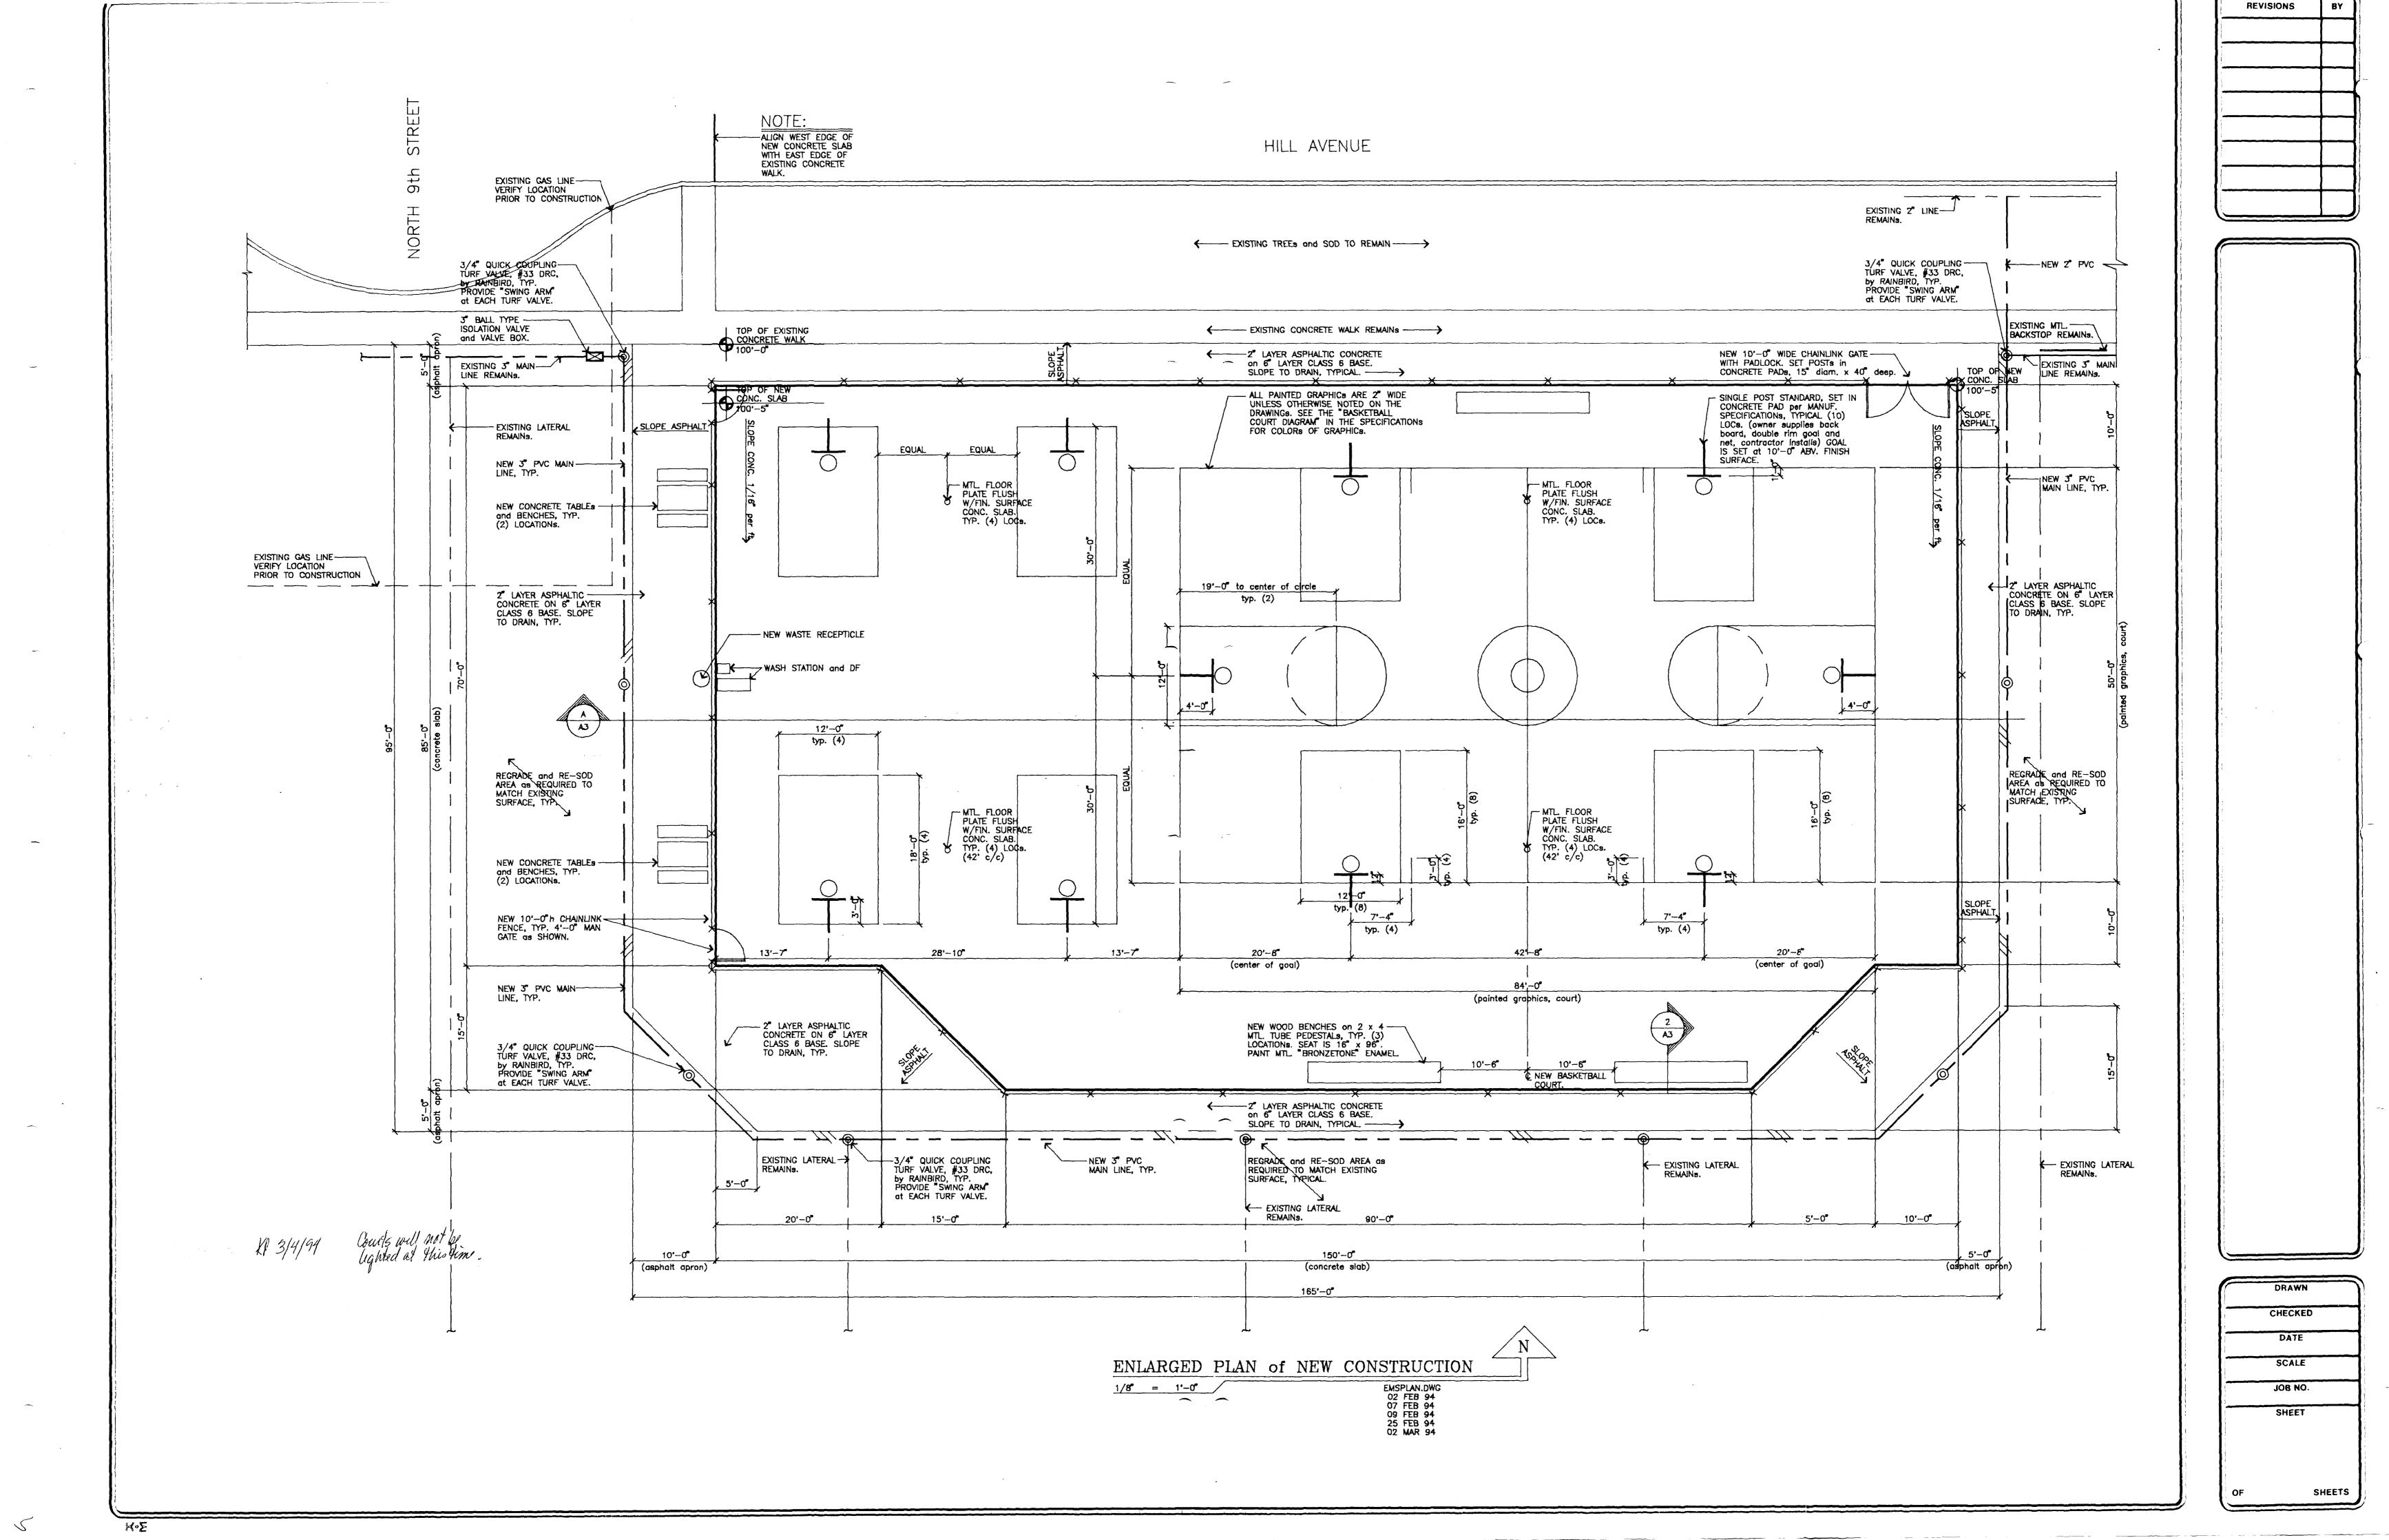

| DATE SUBMITTED 3/4/194                                                                                                                                                                                                                                                                                                                                                                                                                                                                                                                                                                                                                                                                                                 | BUILDING PERMIT NO. N/H                                                                   |
|------------------------------------------------------------------------------------------------------------------------------------------------------------------------------------------------------------------------------------------------------------------------------------------------------------------------------------------------------------------------------------------------------------------------------------------------------------------------------------------------------------------------------------------------------------------------------------------------------------------------------------------------------------------------------------------------------------------------|-------------------------------------------------------------------------------------------|
|                                                                                                                                                                                                                                                                                                                                                                                                                                                                                                                                                                                                                                                                                                                        | FEE \$ # Madee                                                                            |
| PLANNING CLEARANCE<br>(Major site plan review, multi-family development, non-residential development, interior remodels)<br>Grand Junction Department of Community Development                                                                                                                                                                                                                                                                                                                                                                                                                                                                                                                                         |                                                                                           |
| BLDG ADDRESS <u>BBO GLINNISON</u><br>SUBDIVISION <u>G 44 of M-J.</u><br>FILING BLK <u>42</u> LOT <u>BIK</u>                                                                                                                                                                                                                                                                                                                                                                                                                                                                                                                                                                                                            | SQ. FT. OF PROPOSED<br>BLDG(S)/ADDITION                                                   |
| OWNER MEGA CLITY VALLEY SCHOOL                                                                                                                                                                                                                                                                                                                                                                                                                                                                                                                                                                                                                                                                                         | NO. OF BLDGS ON PARCEL<br>BEFORE THIS CONSTRUCTION                                        |
| ADDRESS ZILS GRAND ALE                                                                                                                                                                                                                                                                                                                                                                                                                                                                                                                                                                                                                                                                                                 | USE OF EXISTING BLDGS EDUCATION                                                           |
| TELEPHONE ZAS-ZAZZX ITE                                                                                                                                                                                                                                                                                                                                                                                                                                                                                                                                                                                                                                                                                                | ATHLETIC FACILITY BACKETBALL CPTS                                                         |
| Submittal requirements are outlined in the SSID (Subr                                                                                                                                                                                                                                                                                                                                                                                                                                                                                                                                                                                                                                                                  | IO' High Chain Unic Bence<br>nittal Standards for Improvements and Development) document. |
| ZONE <u>IZ</u>                                                                                                                                                                                                                                                                                                                                                                                                                                                                                                                                                                                                                                                                                                         | DESIGNATED FLOODPLAIN: YES NO                                                             |
| SETBACKS: Front from property line or from center of ROW, whichever is greater                                                                                                                                                                                                                                                                                                                                                                                                                                                                                                                                                                                                                                         | GEOLOGIC HAZARD: YES NO                                                                   |
| Side from property line                                                                                                                                                                                                                                                                                                                                                                                                                                                                                                                                                                                                                                                                                                | CENSUS TRACT TRAFFIC ZONE                                                                 |
| Rear from property line                                                                                                                                                                                                                                                                                                                                                                                                                                                                                                                                                                                                                                                                                                | Parking Req'mt <u>lttisfung</u>                                                           |
| Maximum Height651                                                                                                                                                                                                                                                                                                                                                                                                                                                                                                                                                                                                                                                                                                      |                                                                                           |
| Maximum coverage of lot by structures                                                                                                                                                                                                                                                                                                                                                                                                                                                                                                                                                                                                                                                                                  | Special Conditions:                                                                       |
| Landscaping/Screening Req'd Misting                                                                                                                                                                                                                                                                                                                                                                                                                                                                                                                                                                                                                                                                                    |                                                                                           |
| Modifications to this Planning Clearance must be approved, in writing, by this Department. The structure approved by this application cannot be occupied until a Certificate of Occupancy is issued by the Building Department (Section 307, Uniform Building Code). Required improvements in the public right-of-way must be guaranteed prior to issuance of a Planning Clearance. All other required site improvements must be completed or guaranteed prior to issuance of a Certificate of Occupancy. Any landscaping required by this permit shall be maintained in an acceptable and healthy condition. The replacement of any vegetation materials that die or are in an unhealthy condition shall be required. |                                                                                           |
| Four (4) sets of final construction drawings must be submitted and stamped by City Engineering prior to issuing the Planning Clearance. One stamped set must be available on the job site at all times.                                                                                                                                                                                                                                                                                                                                                                                                                                                                                                                |                                                                                           |
| I hereby acknowledge that I have read this application and the above is correct, and I agree to comply with the requirements above. Failure to comply shall result in legal action.                                                                                                                                                                                                                                                                                                                                                                                                                                                                                                                                    |                                                                                           |
|                                                                                                                                                                                                                                                                                                                                                                                                                                                                                                                                                                                                                                                                                                                        | Date 3/4/94                                                                               |
| VALID FOR SIX MONTHS FROM DATE OF ISSUANCE (Section 9-3-21) Grand Junction Zoning & Development Code)                                                                                                                                                                                                                                                                                                                                                                                                                                                                                                                                                                                                                  |                                                                                           |
|                                                                                                                                                                                                                                                                                                                                                                                                                                                                                                                                                                                                                                                                                                                        | Customer) (Pink: Building Department)                                                     |
|                                                                                                                                                                                                                                                                                                                                                                                                                                                                                                                                                                                                                                                                                                                        |                                                                                           |