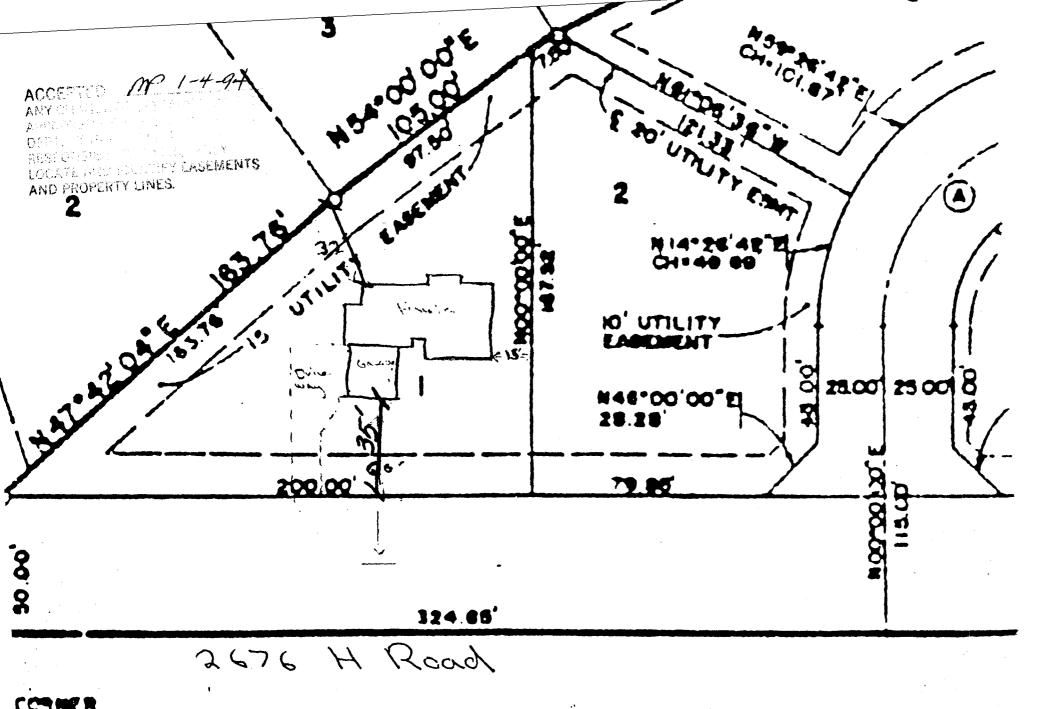

## PLANNING CLEARANCE

(Single Family Residential and Accessory Structures)

Grand Junction Department of Community Development

| BLDG ADDRESS 2676 H Local                                                                                 | SQ. FT. OF PROPOSED NO SO                                                                                                        |
|-----------------------------------------------------------------------------------------------------------|----------------------------------------------------------------------------------------------------------------------------------|
| SUBDIVISION POLOTICE 17:1/8  FILING 6 BLK LOT 1                                                           | SQ. FT. OF EXISTING BLDG(S)                                                                                                      |
| TAX SCHEDULE NO. 270/364-32-001                                                                           | NO. OF FAMILY UNITS                                                                                                              |
| OWNER Mark Death                                                                                          | NO. OF BLDGS ON PARCEL BEFORE THIS CONSTRUCTION                                                                                  |
| ADDRESS 2667 Centalina 100.  TELEPHONE 241-7053                                                           | DESCRIPTION OF WORK AND INTENDED USE:                                                                                            |
| REQUIRED: Two plot plans showing parking, setback                                                         | ss to all property lines, and all rights-of-way which abut the parcel.                                                           |
| ZONE RSF-4                                                                                                | DESIGNATED FLOODPLAIN: YESNO                                                                                                     |
| SETBACKS: Front 20 from property line or                                                                  | GEOLOGIC HAZARD: YESNO                                                                                                           |
| 50' from center of ROW, whichever is greater                                                              | CENSUS TRACT 16 TRAFFIC ZONE 13                                                                                                  |
| Side from property line                                                                                   | PARKING REQ'MT                                                                                                                   |
| Rear 38 from property line                                                                                | SPECIAL CONDITIONS:                                                                                                              |
| Maximum Height 32                                                                                         |                                                                                                                                  |
| Maximum coverage of lot by structures 35%                                                                 |                                                                                                                                  |
| this application cannot be occupied until a final inspect Uniform Building Code).                         | roved, in writing, by this Department. The structure approved by ion has been completed by the Building Department (Section 305, |
| I hereby acknowledge that I have read this applical requirements above. I understand that failure to com- | tion and the above is correct, and I agree to comply with the apply shall result in legal action.                                |
| Department Approval Manual at                                                                             | Applicant Signature Man Death                                                                                                    |
| Date Approved                                                                                             | Date                                                                                                                             |
| VALID FOR SIX MONTHS FROM DATE OF ISSUANCE                                                                | CE (Section 9-3-2D Grand Junction Zoning & Development Code)                                                                     |
| (White: Planning) (Yellow:                                                                                | Customer) (Pink: Building Department)                                                                                            |