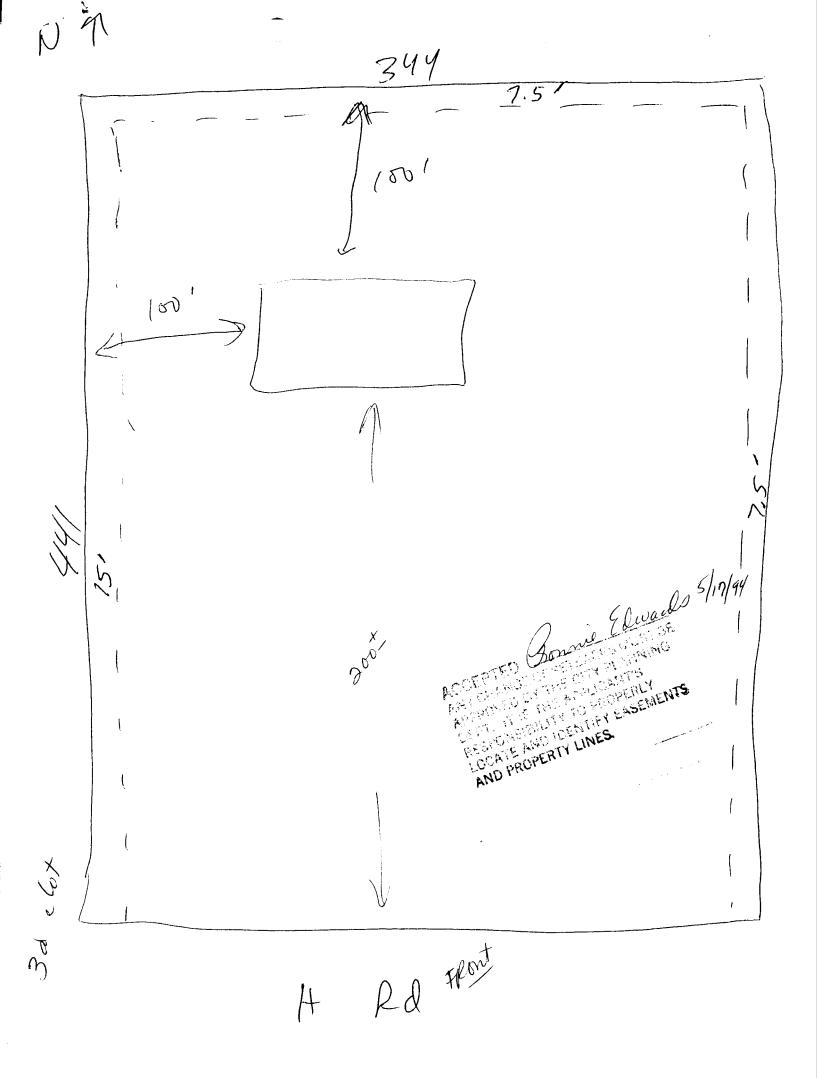

DATE SUBMITTED BUILDING PERMIT NO. PLANNING CLEARANCE (Single Family Residential and Accessory Structures) Grand Junction Department of Community Development BLDG ADDRESS \_2716 SQ. FT. OF PROPOSED BLDG(S)/ADDITION SUBDIVISION /louth SQ. FT. OF EXISTING FILING BLK LOT BLDG(S) TAX SCHÉDULE NO. 2701 - 3253-06-004 NO. OF FAMILY UNITS OWNER Kobert Highes NO. OF BLDGS ON PARCEL none BEFORE THIS CONSTRUCTION 0 Box 40254 65 ADDRESS PO DESCRIPTION OF WORK AND INTENDED USE: 243-2000 TELEPHONE 10 si den 10 REQUIRED: Two plot plans showing parking, setbacks to all property lines, and all rights-of-way which abut the parcel. YES \_\_\_\_\_NO ONE DESIGNATED FLOODPLAIN: 20<sup>1</sup> from property line or SETBACKS: Front \_ GEOLOGIC HAZARD: YES NO 55 from center of ROW, whichever is greater CENSUS TRACT \_\_\_\_\_\_ TRAFFIC ZONE \_\_\_ Side from property line PARKING REQ'MT from property line Rear SPECIAL CONDITIONS: Maximum Height Maximum coverage of lot by structures Modifications to this Planning Clearance must be approved, in writing, by this Department. The structure approved by

| Department Approval Jonnie Edward | Applicant Signature REM                                                                    |
|-----------------------------------|--------------------------------------------------------------------------------------------|
| ite Approved <u>5/17/54</u>       | Date 5/                                                                                    |
| 5/17/94- Millie Jour              | en on Septic tank                                                                          |
| Mesa County He                    | CE (Section 9-3-2D Grand Junction Zoning & Development Code)<br>alth Dept # 8478 - 5-13-94 |
|                                   | Customer (Sink Sudding Constmant)                                                          |