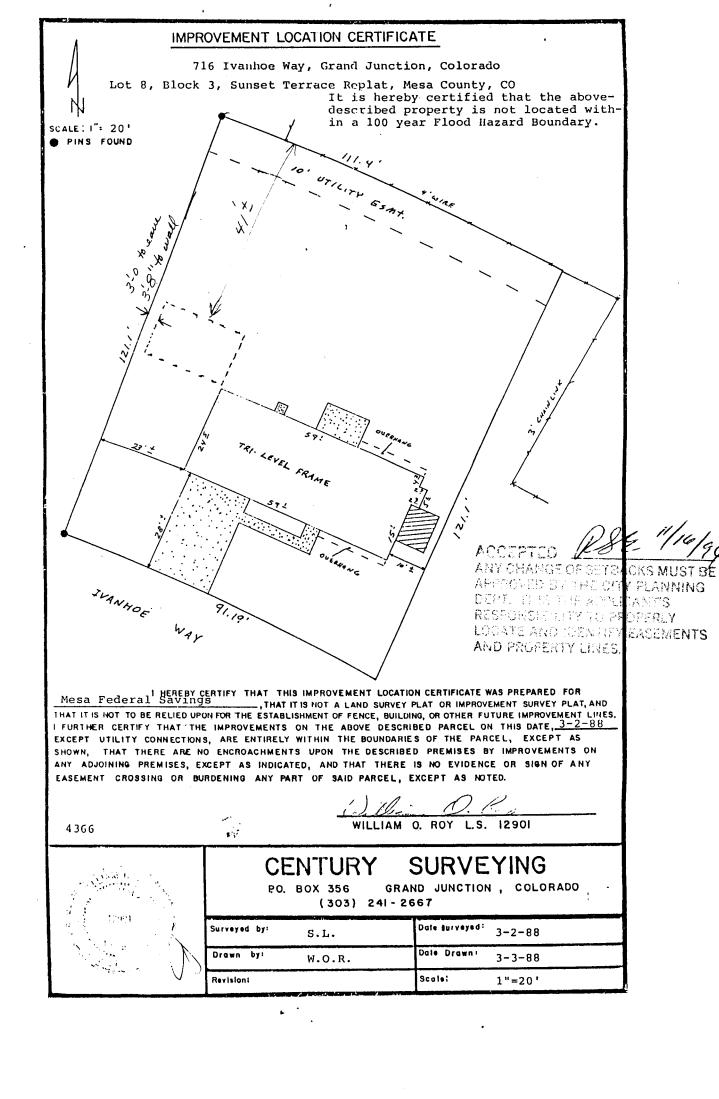

| PLANNING CLEARANCE BLDG PERMIT NO. 504/15                                                                                                                                                                                                                                                                                                                                                                                                                                                                                                                                                                                                                                                                                                                                                                                                                                                                                                                        |
|------------------------------------------------------------------------------------------------------------------------------------------------------------------------------------------------------------------------------------------------------------------------------------------------------------------------------------------------------------------------------------------------------------------------------------------------------------------------------------------------------------------------------------------------------------------------------------------------------------------------------------------------------------------------------------------------------------------------------------------------------------------------------------------------------------------------------------------------------------------------------------------------------------------------------------------------------------------|
| (Single Family Residential and Accessory Structures)                                                                                                                                                                                                                                                                                                                                                                                                                                                                                                                                                                                                                                                                                                                                                                                                                                                                                                             |
| 1-7000-03 Grand Junction Community Development Department                                                                                                                                                                                                                                                                                                                                                                                                                                                                                                                                                                                                                                                                                                                                                                                                                                                                                                        |
| THIS SECTION TO BE COMPLETED BY APPLICANT                                                                                                                                                                                                                                                                                                                                                                                                                                                                                                                                                                                                                                                                                                                                                                                                                                                                                                                        |
| BLDG ADDRESS 716 IVAN hoe WAYAX SCHEDULE NO. 2701-353-17015                                                                                                                                                                                                                                                                                                                                                                                                                                                                                                                                                                                                                                                                                                                                                                                                                                                                                                      |
| SUBDIVISION Sunset Terrace 80. FT. OF PROPOSED BLDG(S)/ADDITION 576                                                                                                                                                                                                                                                                                                                                                                                                                                                                                                                                                                                                                                                                                                                                                                                                                                                                                              |
| FILINGBLK SQ. FT. OF EXISTING BLDG(S)                                                                                                                                                                                                                                                                                                                                                                                                                                                                                                                                                                                                                                                                                                                                                                                                                                                                                                                            |
| (1) OWNER KUSSELL PARKEL NO. OF DWELLING UNITS                                                                                                                                                                                                                                                                                                                                                                                                                                                                                                                                                                                                                                                                                                                                                                                                                                                                                                                   |
| 1) ADDRESS 7 6 IVANAGE WAY BEFORE: AFTER: THIS CONSTRUCTION                                                                                                                                                                                                                                                                                                                                                                                                                                                                                                                                                                                                                                                                                                                                                                                                                                                                                                      |
| (1) TELEPHONE 245-1827 NO. OF BLDGS ON PARCEL BEFORE: AFTER: THIS CONSTRUCTION                                                                                                                                                                                                                                                                                                                                                                                                                                                                                                                                                                                                                                                                                                                                                                                                                                                                                   |
| (2) APPLICANT KUSSE ( VANKE USE OF EXISTING BLDGS Home GARAJE                                                                                                                                                                                                                                                                                                                                                                                                                                                                                                                                                                                                                                                                                                                                                                                                                                                                                                    |
| (2) ADDRESS 716 IVANOE DESCRIPTION OF WORK AND INTENDED USE:                                                                                                                                                                                                                                                                                                                                                                                                                                                                                                                                                                                                                                                                                                                                                                                                                                                                                                     |
| (2) TELEPHONE 245-1827 New GAVAGE                                                                                                                                                                                                                                                                                                                                                                                                                                                                                                                                                                                                                                                                                                                                                                                                                                                                                                                                |
| REQUIRED: Two (2) plot plans, on 8 1/2" x 11" paper, showing all existing and proposed structure location(s), parking, setbacks to all property lines, ingress/egress to the property, and all easements and rights-of-way which abut the parcel.                                                                                                                                                                                                                                                                                                                                                                                                                                                                                                                                                                                                                                                                                                                |
|                                                                                                                                                                                                                                                                                                                                                                                                                                                                                                                                                                                                                                                                                                                                                                                                                                                                                                                                                                  |
|                                                                                                                                                                                                                                                                                                                                                                                                                                                                                                                                                                                                                                                                                                                                                                                                                                                                                                                                                                  |
| ZONE Maximum coverage of lot by structures                                                                                                                                                                                                                                                                                                                                                                                                                                                                                                                                                                                                                                                                                                                                                                                                                                                                                                                       |
| ZONE                                                                                                                                                                                                                                                                                                                                                                                                                                                                                                                                                                                                                                                                                                                                                                                                                                                                                                                                                             |
| SETBACKS: Front 30' from property line (PL) or 45 from center of ROW, whichever is greater  Maximum coverage of lot by structures 350  Parking Req'mt  Special Conditions 3' to Idae H                                                                                                                                                                                                                                                                                                                                                                                                                                                                                                                                                                                                                                                                                                                                                                           |
| ZONE                                                                                                                                                                                                                                                                                                                                                                                                                                                                                                                                                                                                                                                                                                                                                                                                                                                                                                                                                             |
| SETBAÇKS: Front 30 from property line (PL) or 45 from center of ROW, whichever is greater  Side 3 from Pl. Rear 10 from Pl.                                                                                                                                                                                                                                                                                                                                                                                                                                                                                                                                                                                                                                                                                                                                                                                                                                      |
| SETBACKS: Front 30' from property line (PL) or 45' from center of ROW, whichever is greater Special Conditions 3' to sadd of Maximum Height 32'  Maximum coverage of lot by structures 35%  Parking Req'mt  Special Conditions 3' to sadd of Maximum Height 10' from PL  Aux.  CENSUS TRACT 10 TRAFFIC ZONE 17                                                                                                                                                                                                                                                                                                                                                                                                                                                                                                                                                                                                                                                   |
| SETBAÇKS: Front                                                                                                                                                                                                                                                                                                                                                                                                                                                                                                                                                                                                                                                                                                                                                                                                                                                                                                                                                  |
| SETBACKS: Front Of from property line (PL) or Use from center of ROW, whichever is greater Side 3 from PL Rear Of from PL Maximum Height CENSUS TRACT TRAFFIC ZONE TRAFFIC ZONE TRAFFIC ZONE In the structure authorized by this application cannot be occupied until a final inspection has been completed and a Certificate of Occupancy has been issued by the Building Department (Section 305, Uniform Building Code).  I hereby acknowledge that I have read this application and the information is correct; I agree to comply with any and all codes, ordinances, laws, regulations or restrictions which apply to the project. I understand that failure to comply shall result in legal action, which may include but not necessarily be limited to non-use of the building(s).  Applicant Signature Date 11-16-94  Additional water and/or sewer tap fee(s) are required: YES NO W/O No. W/O No.                                                      |
| SETBACKS: Front 30 from property line (PL) or 45 from center of ROW, whichever is greater Side 3 from PL Rear 10 from PL Maximum Height CENSUS TRACT 10 TRAFFIC ZONE 17  Modifications to this Planning Clearance must be approved, in writing, by the Director of the Community Development Department. The structure authorized by this application cannot be occupied until a final inspection has been completed and a Certificate of Occupancy has been issued by the Building Department (Section 305, Uniform Building Code).  I hereby acknowledge that I have read this application and the information is correct; I agree to comply with any and all codes, ordinances, laws, regulations of restrictions which apply to the project. I understand that failure to comply shall result in legal action, which may include but not necessarily be limited to non-use of the building(s).  Applicant Signature Date 11-16-94  Department Approval 2007. |