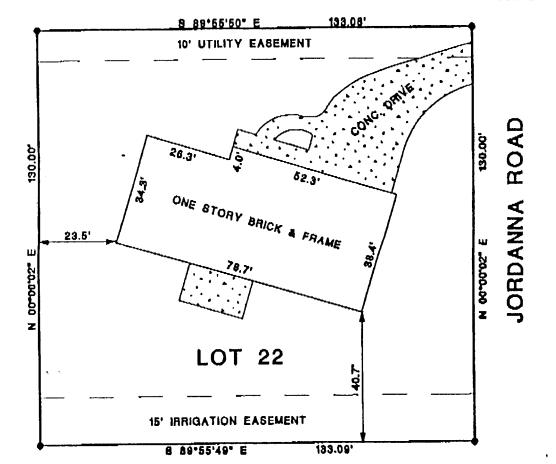

## IMPROVEMENT LOCATION CERTIFICATE

AMERICAN LAND TITLE CO. #115242 MERRILL ACCT.

Ŷ,

35

ACCEPTED ANNA HOAD ACCEPTED ANY CHANGE OF SETBACKS MUST BE APPROVED BY THE CITY PLANNING DEPT. IT IS THE APPLICANT'S RESPONSIBILITY TO PROPERLY LOCATE AND IDENTIFY EASEMENTS AND PROPERTY LINES.

LOT 7 SEDONA SUBDIVISION, FILING NO. 1, A REPLAT OF PARTS OF LOTS 1 & 2, CASA DE DOMINGUEZ, FILING THREE, MESA COUNTY, COLORADO.

## NOTE: THIS PROPERTY DOES NOT FALL WITHIN ANY 100 YEAR FLOODPLAIN.

I HEREBY CERTIFY THAT THIS MPROVEMENT LOCATION CERTIFICATE WAS PREPARED FOR \_\_\_\_\_\_\_F.B.8. MORTGAGE OORP. THAT IT IS NOT A LAND SURVEY PLAT OR MPROVEMENT SURVEY PLAT, AND THAT IT IS NOT TO BE RELED OPON FOR THE ESTABLISHMENT OF FENCE, BUILDING OR OTHER FUTURE IMPROVEMENT LINES. I FURTHER CERTIFY THE IMPROVEMENTS ON THE ABOVE DESCRIBED PARCEL ON THIS DATE, \_\_\_\_\_\_\_\_\_\_\_\_\_\_\_\_\_\_\_\_\_\_\_\_\_\_\_\_\_\_\_EXCEPT UTILITY CONNECTIONS, ARE ENTIRELY WITHIN THE BOUNDARIES OF THE PARCEL, EXCEPT AS SHOWN, THAT THERE ARE NO ENCROACHMENTS UPON THE DESCRIBED PREMISES BY IMPROVEMENTS ON ANY ADJOINING PREMISES, EXCEPT AS NDICATED, AND THAT THERE IS NO EVIDENCE OR SIGN OF ANY EASEMENT CROSSING OR BURDENING ANY PART OF SAD PARCEL, EXCEPT AS

8CALE: 1" = 30'

September 12, 1994

Roger & Suzanne Merrill 775 Jordanna Rd. Grand Jct, CO. 81506

Dear Roger and Suzanne,

This letter will serve as the A.C.C. approval of your proposed extension on the rear of your home. Please use the same materials and colors as is on the rest of the home. Any changes in the plans submitted to us must be re-approved.