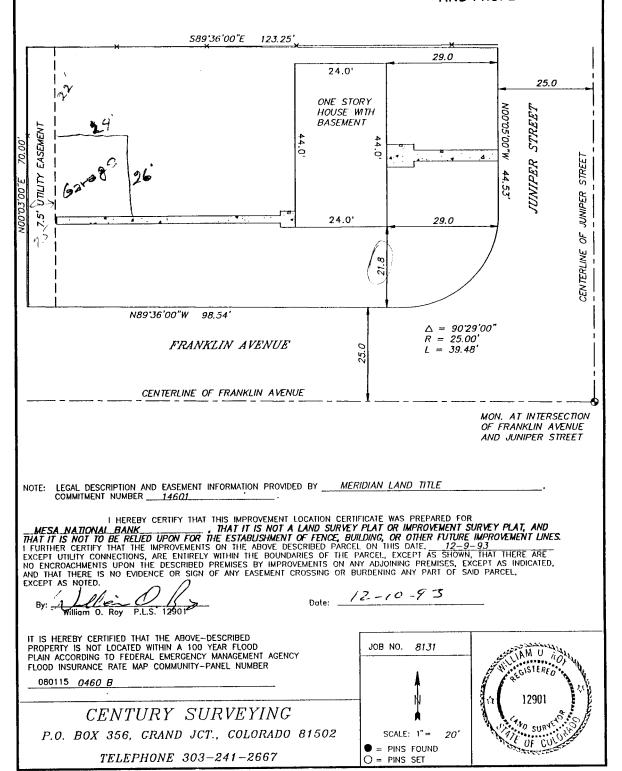

## IMPROVEMENT LOCATION CERTIFICATE

1305 JUNIPER STREET, GRAND JUNCTION, COLORADO

LOT 4 IN BLOCK 5 ACCORDING TO THE REPLAT OF BLOCKS 1, 5, 6 AND 7 OF MONUMENT HEIGHTS SUBDIMSION, IN THE CITY OF GRAND JUNCTION, MESA COUNTY, COLORADO

SETBACK & SIDEYARD DISTANCES ARE PLUS OR MINUS ONE FOOT.

ACCEPTED

ANY CHANGE OF SETBACKS MUST BE APPROVED BY THE CITY PLANNING DEPT. IT IS THE APPLICANT'S RESPONSIBILITY TO PROPERLY LOCATE AND IDENTIFY EASEMENTS AND PROPERTY LINES.