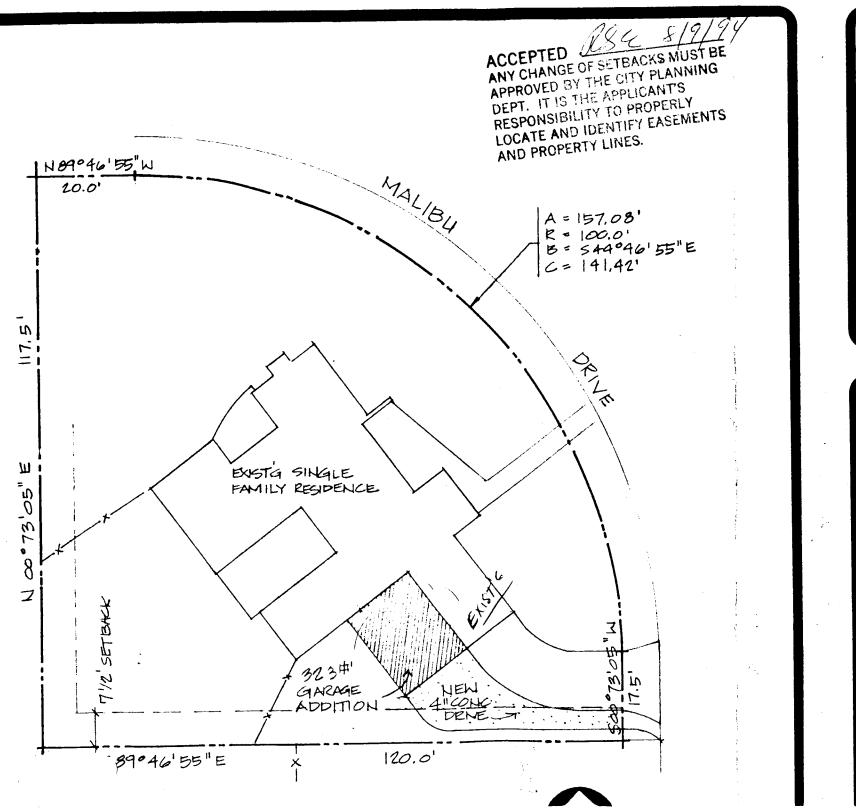

## PLANNING CLEARANCE

BLDG PERMIT NO. 95 5

(Single Family Residential and Accessory Structures)

Grand Junction Community Development Department

3 3-1250-01-7

F THIS SECTION TO BE COMPLETED BY APPLICANT

| BLDG ADDRESS 2699 1/2 Malibe                                                     | -TAX SCHEDULE NO. 7261-269-12-666                                                                                                                                                                |
|----------------------------------------------------------------------------------|--------------------------------------------------------------------------------------------------------------------------------------------------------------------------------------------------|
|                                                                                  | SQ. FT. OF PROPOSED BLDG(S) ADDITION 32000                                                                                                                                                       |
| FILING 4 BLK 13 LOT 6                                                            | SQ. FT. OF EXISTING BLDG(S)                                                                                                                                                                      |
| (1) OWNER TENE GALCACO                                                           | NO. OF DWELLING UNITS BEFORE: AFTER: THIS CONSTRUCTION                                                                                                                                           |
| (1) ADDRESS Janua                                                                |                                                                                                                                                                                                  |
| (1) TELEPHONE 245-6769                                                           | NO. OF BLDGS ON PARCEL BEFORE: AFTER: THIS CONSTRUCTION                                                                                                                                          |
| (2) APPLICANT Las its & Sous                                                     | USE OF EXISTING BLDGSColdenceC                                                                                                                                                                   |
|                                                                                  | DESCRIPTION OF WORK AND INTENDED USE:                                                                                                                                                            |
| (2) TELEPHONE <u>242-2360</u>                                                    | Gurage addition                                                                                                                                                                                  |
| REQUIRED: Two (2) plot plans, on 8 1/2" x 11" pape                               | r, showing all existing and proposed structure location(s), parking, operty, and all easements and rights-of-way which abut the parcel.                                                          |
| THIS SECTION TO BE COMPLETED BY                                                  | COMMUNITY DEVELOPMENT DEPARTMENT STAFF                                                                                                                                                           |
| ZONE $PSF-4$                                                                     | Maximum coverage of lot by structures 3.5 %                                                                                                                                                      |
| SETBACKS: Front from property line (PL) from center of ROW, whichever is greater |                                                                                                                                                                                                  |
| Side                                                                             | Charles Canditions                                                                                                                                                                               |
| Maximum Height                                                                   |                                                                                                                                                                                                  |
|                                                                                  | census tract $16$ traffic zone $13$                                                                                                                                                              |
| Department. The structure authorized by this applicat                            | proved, in writing, by the Director of the Community Development on cannot be occupied until a final inspection has been completed the Building Department (Section 305, Uniform Building Code). |
|                                                                                  | n and the information is correct; I agree to comply with any and which apply to the project. I understand that failure to comply shall essarily be limited to non-use of the building(s).        |
| Applicant Signature                                                              | Date line of 84                                                                                                                                                                                  |
| Department Approval Konnik Elw                                                   | ands Date ling 9, 94                                                                                                                                                                             |
| Additional water and/or sewer tap fee(s) are required                            | : YES NO \( \lambda \) W/O No. \( \lambda \) A                                                                                                                                                   |
| Utility Accounting Millie Forus                                                  | Date 8-9-94                                                                                                                                                                                      |
|                                                                                  |                                                                                                                                                                                                  |
| VALID FOR SIX MONTHS FROM DATE OF ISSUAN                                         | CE (Section 9-3-2D Grand Junction Zoning & Development Code)                                                                                                                                     |