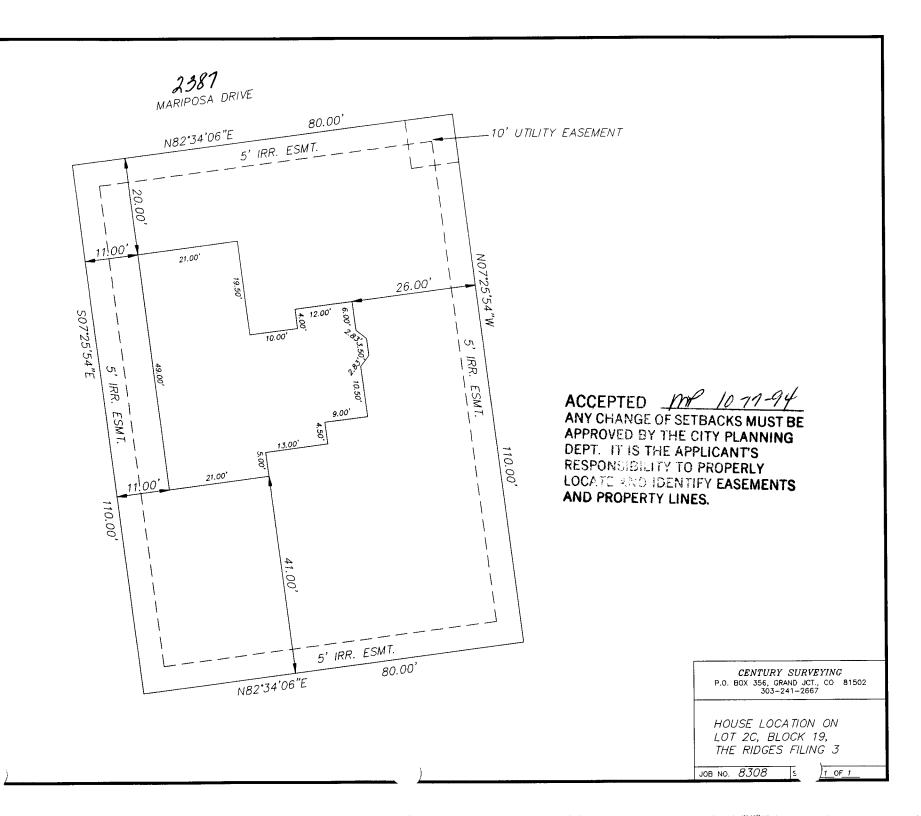

VALID FOR SIX MONTHS FROM DATE OF ISSUANCE (Section 9-3-2D Grand Junction Zoning & Development Code)

(White: Planning)

(Yellow: Customer)

(Pink: Building Department)

(Goldenrod: Utility Accounting)

|          |             | L FOR BUILDING PERMIT   tural Control Committee (ACCO)                                   | 4.<br>•<br>(                           | Job No. <u>94-28</u><br>Builder or Homeowner<br><u>G. A. Garret</u><br>Ridges Filing No. <u>3</u> |
|----------|-------------|------------------------------------------------------------------------------------------|----------------------------------------|---------------------------------------------------------------------------------------------------|
| ر A      | proved      |                                                                                          |                                        | Block <u>19</u> Lot <u>2C</u><br>Pages Submitted <u>7</u>                                         |
| NA-No    | t Approved  | •                                                                                        |                                        | Date Submitted /0-13-94                                                                           |
| SITE     | PLAN        |                                                                                          | L                                      | 2387 Mar. por4                                                                                    |
| A        | NA          |                                                                                          |                                        |                                                                                                   |
| র্ত্র    |             |                                                                                          |                                        |                                                                                                   |
| ଟ<br>ଟ   |             |                                                                                          |                                        | s)                                                                                                |
| ~        | _           | ·                                                                                        |                                        |                                                                                                   |
| e<br>D   |             | Square Footage <u>1876</u><br>Sidewalks <u>4<sup>**</sup> concerts</u>                   |                                        |                                                                                                   |
| đ        |             | Driveway (asphalt or concrete) 4                                                         |                                        |                                                                                                   |
|          |             | Drainage North (rear To<br>Landscaping By Owney                                          | > 110                                  | ~[/                                                                                               |
|          |             |                                                                                          | · · · · · · · · · · · · · · · · · · ·  |                                                                                                   |
|          |             | NOTE: Driveway shall be constructed of asphall                                           |                                        | ete and shall extend to street paving with a 12" minimum                                          |
|          |             | drainage pipe extended 2'-0" minimum each side c                                         | of drivewa                             | ay.                                                                                               |
|          |             | NOTE: All drainage shall be directed away from                                           | the found                              | dation and disposed of without flowing onto adjacent lots.                                        |
|          | •           | NOTE: Water meter and Irrigation riser must no                                           | ot be dist                             | urbed without permission of Ridges Metropolitan District.                                         |
| EXTER    |             | ATIONS                                                                                   |                                        |                                                                                                   |
| بحا      |             | Height (25'0'' maximum)                                                                  |                                        |                                                                                                   |
| Ø        |             | Roof Material Asphalt Shingle Sign. Henring T Color Grag                                 |                                        |                                                                                                   |
|          |             | Siding - Material and compart                                                            | Zatol &                                | Color                                                                                             |
|          |             | Brick - Color                                                                            |                                        |                                                                                                   |
|          |             | Stone - Color                                                                            |                                        |                                                                                                   |
| J        |             | Porches or patios Dack                                                                   | ,                                      |                                                                                                   |
|          |             | Other                                                                                    |                                        |                                                                                                   |
|          |             |                                                                                          |                                        |                                                                                                   |
| Λοορ     |             | NOTE: All exposed flashing and metal shall be pail                                       | nted so a                              | s to blend into adjacent material.                                                                |
| PAF F IN |             |                                                                                          |                                        |                                                                                                   |
|          | Culra       | t under drivening                                                                        |                                        |                                                                                                   |
|          | ·······     |                                                                                          | ······································ |                                                                                                   |
|          |             |                                                                                          |                                        |                                                                                                   |
|          |             | NOTE: Sewer, radon, and water permits must be o                                          | blained n                              | rior to issuance of building permit.                                                              |
|          |             | NOTE: ACCO makes no judgement on foundation                                              |                                        |                                                                                                   |
|          |             |                                                                                          |                                        |                                                                                                   |
| By sign  | ature below | y, builder or owner guarantees that impro<br>nat were submitted, including plot plan, is | vement                                 | s will be constructed as shown on this form and ping, and drainage plan.                          |
|          |             |                                                                                          |                                        |                                                                                                   |