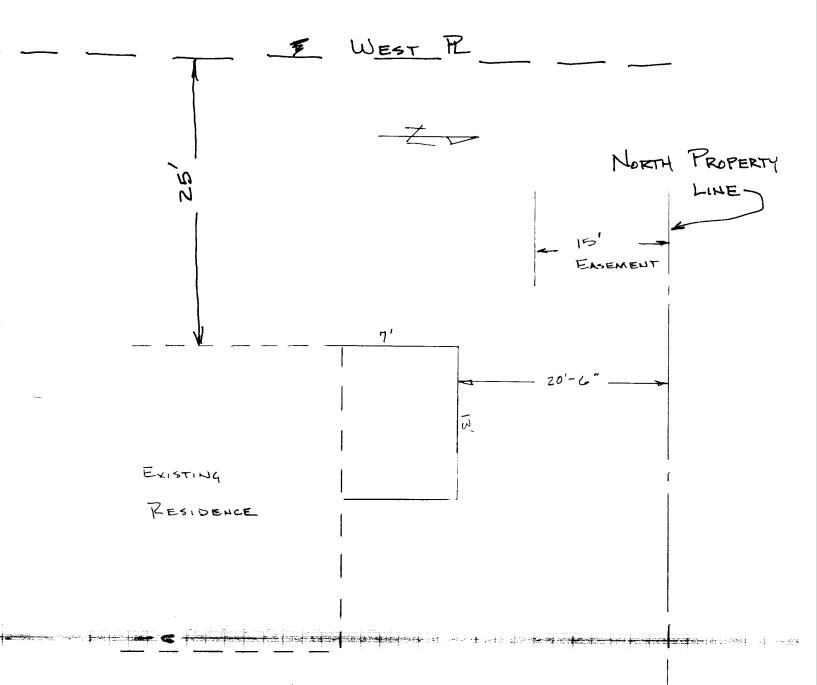

| (Single Family Resid                                                                                                                                                                                                                                                                                                                                                                                                                                                                                                                                                                                                                                                                                                                               | BLDG PERMIT NO499999                                          |
|----------------------------------------------------------------------------------------------------------------------------------------------------------------------------------------------------------------------------------------------------------------------------------------------------------------------------------------------------------------------------------------------------------------------------------------------------------------------------------------------------------------------------------------------------------------------------------------------------------------------------------------------------------------------------------------------------------------------------------------------------|---------------------------------------------------------------|
| THIS SECTION TO BE COMPLETED BY APPLICANT TO                                                                                                                                                                                                                                                                                                                                                                                                                                                                                                                                                                                                                                                                                                       |                                                               |
| BLDG ADDRESS 362/2 MARTELLO                                                                                                                                                                                                                                                                                                                                                                                                                                                                                                                                                                                                                                                                                                                        | TAX SCHEDULE NO. 2945-222-05-015                              |
| SUBDIVISION HEATHERIDGE                                                                                                                                                                                                                                                                                                                                                                                                                                                                                                                                                                                                                                                                                                                            | SQ. FT. OF PROPOSED BLDG(S)/ADDITION 100                      |
| FILING BLK Z LOT 15                                                                                                                                                                                                                                                                                                                                                                                                                                                                                                                                                                                                                                                                                                                                | SQ. FT. OF EXISTING BLDG(S)                                   |
| (1) OWNER RICHARD& MARGET SCHULTZ<br>(1) ADDRESS 3621/2 MARTELLO                                                                                                                                                                                                                                                                                                                                                                                                                                                                                                                                                                                                                                                                                   | NO. OF DWELLING UNITS<br>BEFORE:AFTER:THIS CONSTRUCTION       |
| (1) TELEPHONE $241-8516$                                                                                                                                                                                                                                                                                                                                                                                                                                                                                                                                                                                                                                                                                                                           | NO. OF BLDGS ON PARCEL<br>BEFORE: AFTER: _/ THIS CONSTRUCTION |
| <sup>(2)</sup> APPLICANT <u>SAME</u>                                                                                                                                                                                                                                                                                                                                                                                                                                                                                                                                                                                                                                                                                                               | USE OF EXISTING BLDGS <u>RESIDENTIAL</u>                      |
| <sup>(2)</sup> ADDRESS <u>SAME</u>                                                                                                                                                                                                                                                                                                                                                                                                                                                                                                                                                                                                                                                                                                                 | DESCRIPTION OF WORK AND INTENDED USE: ADDITION                |
| (2) TELEPHONE                                                                                                                                                                                                                                                                                                                                                                                                                                                                                                                                                                                                                                                                                                                                      | TO KITCHEN AREA OF RESIDENCE.                                 |
| REQUIRED: Two (2) plot plans, on 8 1/2" x 11" paper, showing all existing and proposed structure location(s), parking, setbacks to all property lines, ingress/egress to the property, and all easements and rights-of-way which abut the parcel.                                                                                                                                                                                                                                                                                                                                                                                                                                                                                                  |                                                               |
| THIS SECTION TO BE COMPLETED BY COMMUNITY DEVELOPMENT DEPARTMENT STAFF ®                                                                                                                                                                                                                                                                                                                                                                                                                                                                                                                                                                                                                                                                           |                                                               |
| - ZONE RSF-4                                                                                                                                                                                                                                                                                                                                                                                                                                                                                                                                                                                                                                                                                                                                       |                                                               |
| SETBACKS: Front <u>20</u> from property line (PL) or Parking Req'mt <u>2</u>                                                                                                                                                                                                                                                                                                                                                                                                                                                                                                                                                                                                                                                                       |                                                               |
| Side from PL Rear from F                                                                                                                                                                                                                                                                                                                                                                                                                                                                                                                                                                                                                                                                                                                           | Special Conditions                                            |
| Maximum Height33                                                                                                                                                                                                                                                                                                                                                                                                                                                                                                                                                                                                                                                                                                                                   | <br>CENSUS TRACT TRAFFIC ZONE                                 |
| Modifications to this Planning Clearance must be approved, in writing, by the Director of the Community Development Department. The structure authorized by this application cannot be occupied until a final inspection has been completed and a Certificate of Occupancy has been issued by the Building Department (Section 305, Uniform Building Code).<br>I hereby acknowledge that I have read this application and the information is correct; I agree to comply with any and all codes, ordinances, laws, regulations or restrictions which apply to the project. I understand that failure to comply shall result in legal action, which may include but not necessarily be limited to non-use of the building(s).<br>Applicant Signature |                                                               |
| Applicant Signature Achard (Achart Date <u>9-21-94</u><br>Department Approval Marcin Fully Date <u>9-31-94</u>                                                                                                                                                                                                                                                                                                                                                                                                                                                                                                                                                                                                                                     |                                                               |
| Additional water and/or sewer tap fee(s) are required: YES NO X W/O No.<br>Utility Accounting Mulle Forule Date 9-21-94<br>MO Change in SFuse                                                                                                                                                                                                                                                                                                                                                                                                                                                                                                                                                                                                      |                                                               |
| VALID FOR SIX MONTHS FROM DATE OF ISSUANCE (Section 9-3-2D Grand Junction Zoning & Development Code)                                                                                                                                                                                                                                                                                                                                                                                                                                                                                                                                                                                                                                               |                                                               |

(White: Planning)

(Yellow: Customer)

(Pink: Building Department) (Goldenrod: Utility Accounting)

MARTELLO DR.

9-21-94

ACCEPTED MP ANY CHANGE OF SETBACKS MUST BE APPROVED BY THE CITY PLANNING DEPT. IT IS THE APPLICANT'S RESPONSIBILITY TO PROPERLY LOCATE AND IDENTIFY EASEMENTS AND PROPERTY LINES.

362 1/2 MARTELLO

PREPARED BY: R. SCHULTZ 9/19/94