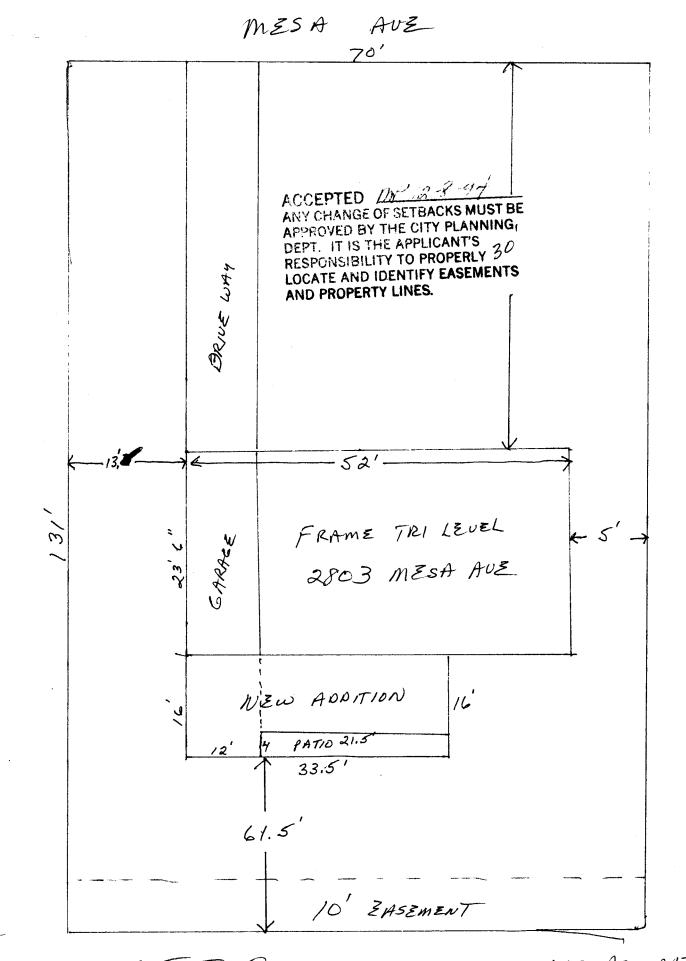

| FEE-\$ 10.00<br>PLANNING CLEARANCE<br>(Single Family Residential and Accessory Structures)<br>Grand Junction Community Development Department<br>THIS SECTION TO BE COMPLETED BY APPLICANT                                                                                                                                                                                                                                                                                                                                                                                                                                                                                                                                                                                                               |                                                                                                                                            |
|----------------------------------------------------------------------------------------------------------------------------------------------------------------------------------------------------------------------------------------------------------------------------------------------------------------------------------------------------------------------------------------------------------------------------------------------------------------------------------------------------------------------------------------------------------------------------------------------------------------------------------------------------------------------------------------------------------------------------------------------------------------------------------------------------------|--------------------------------------------------------------------------------------------------------------------------------------------|
|                                                                                                                                                                                                                                                                                                                                                                                                                                                                                                                                                                                                                                                                                                                                                                                                          |                                                                                                                                            |
| BLDG ADDRESS 2803 MESA AVE                                                                                                                                                                                                                                                                                                                                                                                                                                                                                                                                                                                                                                                                                                                                                                               |                                                                                                                                            |
| SUBDIVISION UIRGINEA UILLAGE                                                                                                                                                                                                                                                                                                                                                                                                                                                                                                                                                                                                                                                                                                                                                                             | SQ. FT. OF PROPOSED BLDG(S)/ADDITION $450$                                                                                                 |
| FILING BLK <u>3</u> LOT <u>2</u>                                                                                                                                                                                                                                                                                                                                                                                                                                                                                                                                                                                                                                                                                                                                                                         | SQ. FT. OF EXISTING BLDG(S) 1227                                                                                                           |
| (1) OWNER <u>RUSSELL K. WILLIAMS</u>                                                                                                                                                                                                                                                                                                                                                                                                                                                                                                                                                                                                                                                                                                                                                                     | NO. OF DWELLING UNITS<br>BEFORE: AFTER: THIS CONSTRUCTION                                                                                  |
| (1) ADDRESS <u>2803 MZSA AUE</u><br>(1) TELEPHONE <u>245-9172</u>                                                                                                                                                                                                                                                                                                                                                                                                                                                                                                                                                                                                                                                                                                                                        | NO. OF BLDGS ON PARCEL<br>BEFORE: AFTER: THIS CONSTRUCTION                                                                                 |
| (2) APPLICANT OWNER                                                                                                                                                                                                                                                                                                                                                                                                                                                                                                                                                                                                                                                                                                                                                                                      | USE OF EXISTING BLDGS DUELLING                                                                                                             |
| <sup>(2)</sup> ADDRESS                                                                                                                                                                                                                                                                                                                                                                                                                                                                                                                                                                                                                                                                                                                                                                                   | /                                                                                                                                          |
| <sup>(2)</sup> TELEPHONE                                                                                                                                                                                                                                                                                                                                                                                                                                                                                                                                                                                                                                                                                                                                                                                 | OF SHOP SPACE & SUN ROOM                                                                                                                   |
|                                                                                                                                                                                                                                                                                                                                                                                                                                                                                                                                                                                                                                                                                                                                                                                                          | r, showing all existing and proposed structure location(s), parking,<br>operty, and all easements and rights-of-way which abut the parcel. |
| ZONE <u>RSF-8</u><br>SETBACKS: Front <u>20</u> from property line (PL)<br>from center of ROW, whichever is greater<br>Side <u>5</u> from PL Rear <u>15</u> from F<br>Maximum Height                                                                                                                                                                                                                                                                                                                                                                                                                                                                                                                                                                                                                      | or Parking Req'mt                                                                                                                          |
| Modifications to this Planning Clearance must be approved, in writing, by the Director of the Community Development Department. The structure authorized by this application cannot be occupied until a final inspection has been completed and a Certificate of Occupancy has been issued by the Building Department (Section 305, Uniform Building Code).         I hereby acknowledge that I have read this application and the information is correct; I agree to comply with any and all codes, ordinances, laws, regulations or restrictions which apply to the project. I understand that failure to comply shall result in legal action, which may include but not necessarily be limited to non-use of the building(s).         Applicant Signature <i>Multitumin Date 12-8-94 Date 12-8-94</i> |                                                                                                                                            |
| Additional water and/or sewer tap fee(s) are required: YES NO X W/O No. <u>3009-1660-07-5</u><br>Utility Accounting Kichardron Date 12-9-94                                                                                                                                                                                                                                                                                                                                                                                                                                                                                                                                                                                                                                                              |                                                                                                                                            |
|                                                                                                                                                                                                                                                                                                                                                                                                                                                                                                                                                                                                                                                                                                                                                                                                          | CE (Section 9-3-2D Grand Junction Zoning & Development Code) Pink: Building Department) (Goldenrod: Utility Accounting)                    |

NOT TO SCALE MEASURMENTS ARE ACCURATE