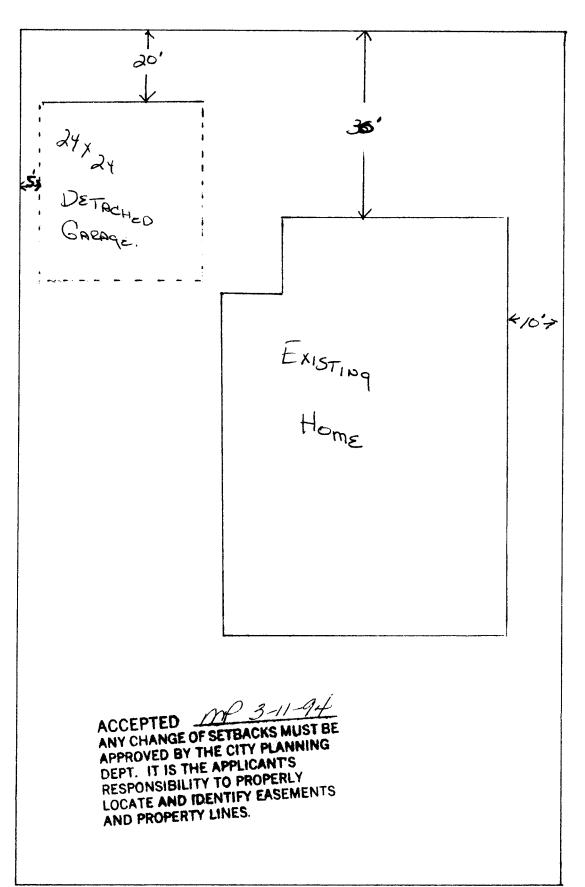

## PLANNING CLEARANCE

(Single Family Residential and Accessory Structures)

Grand Junction Department of Community Development

| BLDG ADDRESS 134 MIRIAM                                                                                                                                                                                                                                               | SQ. FT. OF PROPOSED BLDG(S)/ADDITION                                                              |  |
|-----------------------------------------------------------------------------------------------------------------------------------------------------------------------------------------------------------------------------------------------------------------------|---------------------------------------------------------------------------------------------------|--|
| SUBDIVISION Artesia Heights Sub.                                                                                                                                                                                                                                      |                                                                                                   |  |
| FILINGBLK _5 LOT _7                                                                                                                                                                                                                                                   | SQ. FT. OF EXISTING BLDG(S) //OO A                                                                |  |
| TAX SCHÉDULE NO. 2945.252-13-007                                                                                                                                                                                                                                      | NO. OF FAMILY UNITS                                                                               |  |
| OWNER ROBERT Hogge                                                                                                                                                                                                                                                    | NO. OF BLDGS ON PARCEL BEFORE THIS CONSTRUCTION                                                   |  |
| ADDRESS 134 MIRIAM                                                                                                                                                                                                                                                    | DESCRIPTION OF WORK AND INTENDED USE:                                                             |  |
| TELEPHONE <u>242-3089</u>                                                                                                                                                                                                                                             | 24x24 DETACHED GARAGE                                                                             |  |
| REQUIRED: Two plot plans showing parking, setback                                                                                                                                                                                                                     | ks to all property lines, and all rights-of-way which abut the parcel.                            |  |
| ZONE RSF-8                                                                                                                                                                                                                                                            | DESIGNATED FLOODPLAIN: YESNO                                                                      |  |
| SETBACKS: Front 20 from property line or                                                                                                                                                                                                                              | GEOLOGIC HAZARD: YES NO                                                                           |  |
| from center of ROW, whichever is greater                                                                                                                                                                                                                              | CENSUS TRACT $13$ TRAFFIC ZONE $80$                                                               |  |
| Side 5 from property line                                                                                                                                                                                                                                             | PARKING REQ'MT                                                                                    |  |
| Rear 15 from property line                                                                                                                                                                                                                                            |                                                                                                   |  |
| Maximum Height 32                                                                                                                                                                                                                                                     | SPECIAL CONDITIONS:                                                                               |  |
| Maximum coverage of lot by structures 45%                                                                                                                                                                                                                             |                                                                                                   |  |
|                                                                                                                                                                                                                                                                       |                                                                                                   |  |
| Modifications to this Planning Clearance must be approved, in writing, by this Department. The structure approved by this application cannot be occupied until a final inspection has been completed by the Building Department (Section 305, Uniform Building Code). |                                                                                                   |  |
| I hereby acknowledge that I have read this applica requirements above. I understand that failure to com-                                                                                                                                                              | tion and the above is correct, and I agree to comply with the apply shall result in legal action. |  |
| Department Approval Marcie Petro                                                                                                                                                                                                                                      | Applicant Signature                                                                               |  |
| Date Approved 3-11-94                                                                                                                                                                                                                                                 | Date 3-11-94                                                                                      |  |
| VALID FOR SIX MONTHS FROM DATE OF ISSUANCE (Section 9-3-2D Grand Junction Zoning & Development Code)                                                                                                                                                                  |                                                                                                   |  |
| (White: Planning) (Yellow: (                                                                                                                                                                                                                                          | Customer) (Pink: Building Department)                                                             |  |