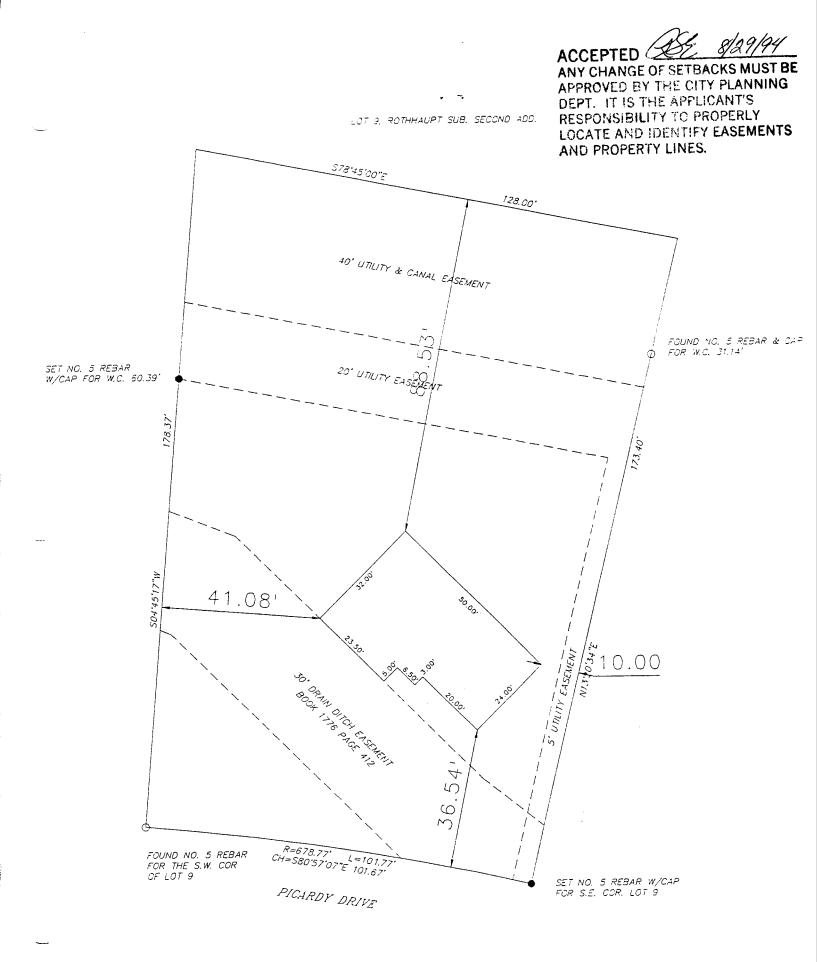

| DATE SUBMITTED                                                                                                                                                                                                                                                                                                                   | BUILDING PERMIT NO. 49686                                                                                                                                                                                                                                                                                                                                                                                                                                                                                                                                                                                                                                                                                                                                                                                                                                                                                                                                                                                                                                                                                                                                                                                                                                                                                                                                                                                                                                                                                                                                                                                                                                                                                                                                                                                                                                                                                                                                                                                                                                                                   |
|----------------------------------------------------------------------------------------------------------------------------------------------------------------------------------------------------------------------------------------------------------------------------------------------------------------------------------|---------------------------------------------------------------------------------------------------------------------------------------------------------------------------------------------------------------------------------------------------------------------------------------------------------------------------------------------------------------------------------------------------------------------------------------------------------------------------------------------------------------------------------------------------------------------------------------------------------------------------------------------------------------------------------------------------------------------------------------------------------------------------------------------------------------------------------------------------------------------------------------------------------------------------------------------------------------------------------------------------------------------------------------------------------------------------------------------------------------------------------------------------------------------------------------------------------------------------------------------------------------------------------------------------------------------------------------------------------------------------------------------------------------------------------------------------------------------------------------------------------------------------------------------------------------------------------------------------------------------------------------------------------------------------------------------------------------------------------------------------------------------------------------------------------------------------------------------------------------------------------------------------------------------------------------------------------------------------------------------------------------------------------------------------------------------------------------------|
| CP 50 PLANNIN<br>(Single Family Reside<br>Grand Junction Departu                                                                                                                                                                                                                                                                 | FEE \$<br>NG CLEARANCE<br>lential and Accessory Structures)<br>ment of Community Development                                                                                                                                                                                                                                                                                                                                                                                                                                                                                                                                                                                                                                                                                                                                                                                                                                                                                                                                                                                                                                                                                                                                                                                                                                                                                                                                                                                                                                                                                                                                                                                                                                                                                                                                                                                                                                                                                                                                                                                                |
| BLDG ADDRESS _ 2856 Picardy   SUBDIVISION Rothhaupt 2 Addition   FILING                                                                                                                                                                                                                                                          | NO. OF FAMILY UNITS <u>one</u><br>NO. OF BLDGS ON PARCEL<br>BEFORE THIS CONSTRUCTION <u>None</u><br>DESCRIPTION OF WORK AND INTENDED USE:<br><u>New Residence</u> <u>S/F</u>                                                                                                                                                                                                                                                                                                                                                                                                                                                                                                                                                                                                                                                                                                                                                                                                                                                                                                                                                                                                                                                                                                                                                                                                                                                                                                                                                                                                                                                                                                                                                                                                                                                                                                                                                                                                                                                                                                                |
| REQUIRED: Two plot plans showing parking, setback   ZONE $RSF-5$ SETEACKS: Front 36.54' from property line or   5' from center of ROW, whichever is greater   Side 10'   Side 10'   90' from property line and 41.08'   Rear 88-53' from property line   Maximum Height 22' 32'   Maximum coverage of lot by structures 1448-35' | DESIGNATED FLOODPLAIN: YESNOX<br>GEOLOGIC HAZARD: YESNOX<br>GEOLOGIC HAZARD: YESNOX<br>CENSUS TRACTO TRAFFIC ZONE?<br>PARKING REQ'MT<br>SPECIAL CONDITIONS: See attached/ittas<br><i>Second Second Second</i> |
|                                                                                                                                                                                                                                                                                                                                  | proved, in writing, by this Department. The structure approved b<br>tion has been completed by the Building Department (Section 305                                                                                                                                                                                                                                                                                                                                                                                                                                                                                                                                                                                                                                                                                                                                                                                                                                                                                                                                                                                                                                                                                                                                                                                                                                                                                                                                                                                                                                                                                                                                                                                                                                                                                                                                                                                                                                                                                                                                                         |

## fax

| to:            | Ronnie<br>Planning Dept.<br>City of Grand Junction                                                                                                                                                                                                                   |          |
|----------------|----------------------------------------------------------------------------------------------------------------------------------------------------------------------------------------------------------------------------------------------------------------------|----------|
|                |                                                                                                                                                                                                                                                                      |          |
| fax <b>#</b> : | 244-1599                                                                                                                                                                                                                                                             | $\Omega$ |
|                |                                                                                                                                                                                                                                                                      | AV       |
| from:          | John Ballagh/Donna Garlitz<br>Grand Junction Drainage District                                                                                                                                                                                                       | John     |
|                |                                                                                                                                                                                                                                                                      | 1        |
| date:          | August 26, 1994                                                                                                                                                                                                                                                      |          |
|                |                                                                                                                                                                                                                                                                      |          |
| subject:       | Planning Clearance<br>2856 Picardy (2943-071-08-016)                                                                                                                                                                                                                 |          |
|                |                                                                                                                                                                                                                                                                      |          |
| pages:         | 1                                                                                                                                                                                                                                                                    |          |
|                |                                                                                                                                                                                                                                                                      |          |
| NOTES :        | Sketch plan for site appears O.K.<br>All of building must remain off<br>easement of record (Book 1776,<br>Page 412) Property Owner is<br>responsible for identification of<br>easement and keeping building<br>outside easement. Driveway can be<br>across easement. |          |
|                |                                                                                                                                                                                                                                                                      | 3        |