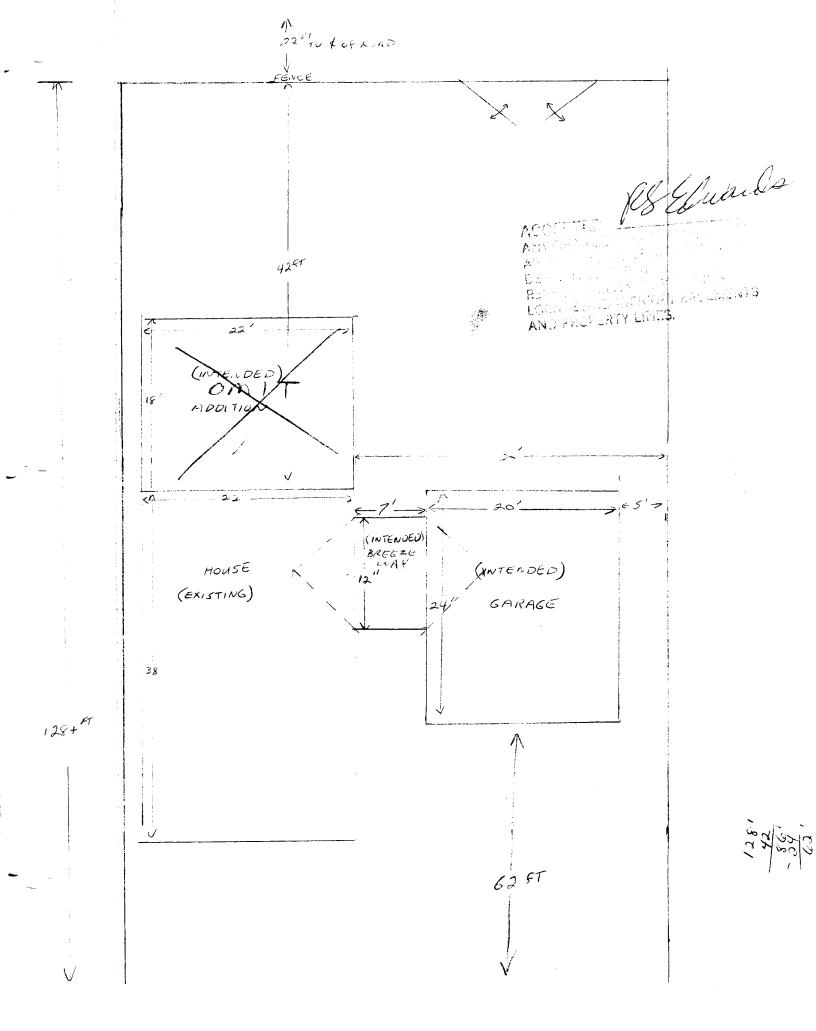

## PLANNING CLEARANCE

(Single Family Residential and Accessory Structures)

Grand Junction Department of Community Development

| BLDG ADDRESS 2943 PINE                                                                                                                                                                                                                                                | SQ. FT. OF PROPOSED BLDG(S)/ADDITION5644T                             |  |  |  |  |
|-----------------------------------------------------------------------------------------------------------------------------------------------------------------------------------------------------------------------------------------------------------------------|-----------------------------------------------------------------------|--|--|--|--|
| SUBDIVISION Ferguson Sub-                                                                                                                                                                                                                                             |                                                                       |  |  |  |  |
| FILING BLK LOT                                                                                                                                                                                                                                                        | SQ. FT. OF EXISTING BLDG(S) 800 59 f 7                                |  |  |  |  |
| TAX SCHÉDULE NO. 2945-252-01-010                                                                                                                                                                                                                                      | NO. OF FAMILY UNITS                                                   |  |  |  |  |
| OWNER DAND WOLFF                                                                                                                                                                                                                                                      | NO. OF BLDGS ON PARCEL BEFORE THIS CONSTRUCTION                       |  |  |  |  |
| ADDRESS 2945 PINE ST.                                                                                                                                                                                                                                                 |                                                                       |  |  |  |  |
| TELEPHONE 242-4658                                                                                                                                                                                                                                                    | DESCRIPTION OF WORK AND INTENDED USE:                                 |  |  |  |  |
|                                                                                                                                                                                                                                                                       | GARAGE & BREEZE WAY                                                   |  |  |  |  |
| REQUIRED: Two plot plans showing parking, setback                                                                                                                                                                                                                     | s to all property lines, and all rights-of-way which abut the parcel. |  |  |  |  |
| ZONE RSF-8                                                                                                                                                                                                                                                            | DESIGNATED FLOODPLAIN: YESNO                                          |  |  |  |  |
| TBACKS: Front 20' from property line or                                                                                                                                                                                                                               | GEOLOGIC HAZARD: YES NO                                               |  |  |  |  |
| 45' from center of ROW, whichever is greater                                                                                                                                                                                                                          | census tract $13$ traffic zone $80$                                   |  |  |  |  |
| Side 51 from property line                                                                                                                                                                                                                                            | CENSUS TRACT TRAFFIC ZONE                                             |  |  |  |  |
| Rear 15 from property line                                                                                                                                                                                                                                            | PARKING REQ'MT                                                        |  |  |  |  |
| •                                                                                                                                                                                                                                                                     | SPECIAL CONDITIONS:                                                   |  |  |  |  |
| Maximum Height32'                                                                                                                                                                                                                                                     |                                                                       |  |  |  |  |
| Maximum coverage of lot by structures 45 70                                                                                                                                                                                                                           |                                                                       |  |  |  |  |
|                                                                                                                                                                                                                                                                       |                                                                       |  |  |  |  |
| Modifications to this Planning Clearance must be approved, in writing, by this Department. The structure approved by this application cannot be occupied until a final inspection has been completed by the Building Department (Section 305, Uniform Building Code). |                                                                       |  |  |  |  |
| I hereby acknowledge that I have read this application and the above is correct, and I agree to comply with the requirements above. I understand that failure to comply shall result in legal action.                                                                 |                                                                       |  |  |  |  |
| Department Approval 35 Livarba Applicant Signature 121                                                                                                                                                                                                                |                                                                       |  |  |  |  |
| Date Approved 3/4/94 Date mand 4 1994                                                                                                                                                                                                                                 |                                                                       |  |  |  |  |
| skand du Dan Danton                                                                                                                                                                                                                                                   |                                                                       |  |  |  |  |
| ALID FOR SIX MONTHS FROM DATE OF ISSUANCE (Section 9-3-2D Grand Junction Zoning & Development Code)                                                                                                                                                                   |                                                                       |  |  |  |  |
| (White: Planning) (Yellow: (                                                                                                                                                                                                                                          | Customer) (Pink: Ruilding Department)                                 |  |  |  |  |