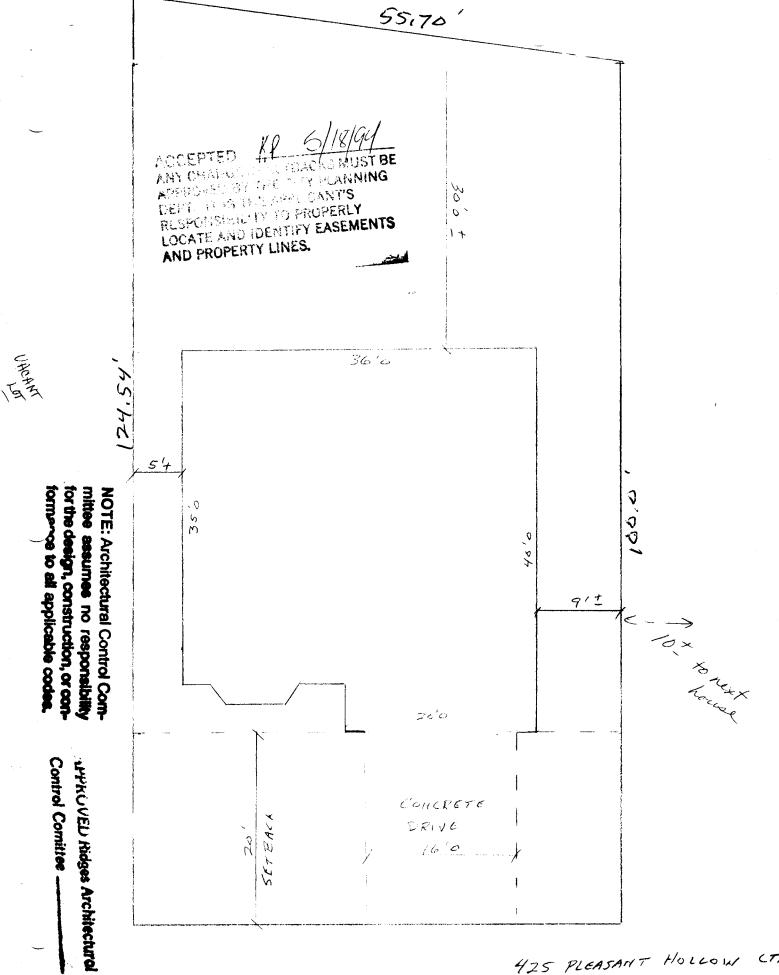

## THIS SECTION TO BE COMPLETED BY APPLICANT

| PLDC ADDRESS 117 Pl 1 1/1/1                                                                                                                                                                                                                                                                                                                                  | 7. TAX SCHEDULE NO. 2945-(74-33-014                                                                                                                                                            |  |
|--------------------------------------------------------------------------------------------------------------------------------------------------------------------------------------------------------------------------------------------------------------------------------------------------------------------------------------------------------------|------------------------------------------------------------------------------------------------------------------------------------------------------------------------------------------------|--|
| BLDG ADDRESS 425 Pleasant Hallow                                                                                                                                                                                                                                                                                                                             | TAX SCHEDULE NO = 143 - (/4/ 33 - 6/4                                                                                                                                                          |  |
| SUBDIVISION The Ridge:                                                                                                                                                                                                                                                                                                                                       | SQ. FT. OF PROPOSED BLDG(S)/ADDITION 1450                                                                                                                                                      |  |
| FILING <u>le</u> BLK <u>29</u> LOT <u>14A</u>                                                                                                                                                                                                                                                                                                                | SQ. FT. OF EXISTING BLDG(S)                                                                                                                                                                    |  |
| (1) OWNER BOOKCUSE BUILDERS                                                                                                                                                                                                                                                                                                                                  | NO. OF DWELLING UNITS BEFORE: AFTER: THIS CONSTRUCTION                                                                                                                                         |  |
| (1) ADDRESS 3/6 Codar St 8/563                                                                                                                                                                                                                                                                                                                               | NO. OF BLDGS ON PARCEL                                                                                                                                                                         |  |
| (1) TELEPHONE                                                                                                                                                                                                                                                                                                                                                | BEFORE: AFTER: THIS CONSTRUCTION                                                                                                                                                               |  |
| (2) APPLICANT Same                                                                                                                                                                                                                                                                                                                                           | USE OF EXISTING BLDGS                                                                                                                                                                          |  |
| (2) ADDRESS (Randy Cook)                                                                                                                                                                                                                                                                                                                                     | DESCRIPTION OF WORK AND INTENDED USE:                                                                                                                                                          |  |
| (2) TELEPHONE                                                                                                                                                                                                                                                                                                                                                | Hew Single family Residence                                                                                                                                                                    |  |
|                                                                                                                                                                                                                                                                                                                                                              | showing all existing and proposed structure location(s), parking, perty, and all easements and rights-of-way which abut the parcel.                                                            |  |
| F THIS SECTION TO BE COMPLETED BY                                                                                                                                                                                                                                                                                                                            | COMMUNITY DEVELOPMENT DEPARTMENT STAFF ®                                                                                                                                                       |  |
| ZONE                                                                                                                                                                                                                                                                                                                                                         | Maximum coverage of lot by structures                                                                                                                                                          |  |
| SETBACKS: Front 20 from property line (PL) of                                                                                                                                                                                                                                                                                                                | or Parking Reg'mt                                                                                                                                                                              |  |
| from center of ROW, whichever is greater  (mun-10 before Side from PL Rear from Pl                                                                                                                                                                                                                                                                           | Special Conditions                                                                                                                                                                             |  |
| Maximum Height 25                                                                                                                                                                                                                                                                                                                                            |                                                                                                                                                                                                |  |
|                                                                                                                                                                                                                                                                                                                                                              | CENSUS TRACT H TRAFFIC ZONE 96                                                                                                                                                                 |  |
| Department. The structure authorized by this application                                                                                                                                                                                                                                                                                                     | roved, in writing, by the Director of the Community Development on cannot be occupied until a final inspection has been completed ne Building Department (Section 305, Uniform Building Code). |  |
| I hereby acknowledge that I have read this application and the information is correct; I agree to comply with any and all codes, ordinances, laws, regulations or restrictions which apply to the project. I understand that failure to comply shall result in legal action, which may include but not necessarily be limited to non-use of the building(s). |                                                                                                                                                                                                |  |
| Applicant Signature                                                                                                                                                                                                                                                                                                                                          | Date                                                                                                                                                                                           |  |
| Department Approval Allen Partner                                                                                                                                                                                                                                                                                                                            | Date <u>5//8/9</u> 4                                                                                                                                                                           |  |
| Additional water and/or sewer tap fee(s) are required:                                                                                                                                                                                                                                                                                                       | YES X NO W/O No. 7579 Sewer                                                                                                                                                                    |  |
| Jtility Accounting                                                                                                                                                                                                                                                                                                                                           | Date 5-18-94                                                                                                                                                                                   |  |
| VALID FOR SIX MONTHS FROM DATE OF ISSUANO                                                                                                                                                                                                                                                                                                                    | E (Section 9-3-2D Grand Junction Zoning & Development Code)                                                                                                                                    |  |
|                                                                                                                                                                                                                                                                                                                                                              | ink: Building Department) (Goldenrod: Utility Accounting)                                                                                                                                      |  |

Name and Address of Forces Creating Newly Created Legal Description (§ 38-35-106.5, C.R.S.)

**(** 

|        | Architec | L FOR BUILDIT PERMIT ◀<br>tural Control Committee (ACCO)                                                                                                                                                                    | Job No. 4 Builder or Hor Booke Ridges Filing Block 29 Pages Submit Date Submitte | neowner  No Lot | Bur D<br>G<br> | ERS, LTD                              |             |
|--------|----------|-----------------------------------------------------------------------------------------------------------------------------------------------------------------------------------------------------------------------------|----------------------------------------------------------------------------------|-----------------|----------------|---------------------------------------|-------------|
| SITE P | LAN      |                                                                                                                                                                                                                             |                                                                                  |                 |                |                                       |             |
| Α      | NA       |                                                                                                                                                                                                                             |                                                                                  |                 |                |                                       |             |
|        |          | Front setback (20'-0" minimum)  Rear setback (10'-0" minimum)  Side setbacks (10'-0" minimum "B" and "C" lo                                                                                                                 | 0-0                                                                              |                 |                |                                       |             |
|        |          | Rear setback (10'-0" minimum)                                                                                                                                                                                               | 301 f                                                                            | / /             |                |                                       |             |
|        |          | Side setbacks (10'-0" minimum "B" and "C" lo                                                                                                                                                                                | ots)                                                                             | 9               |                |                                       |             |
|        |          | Square Footage 1450                                                                                                                                                                                                         |                                                                                  |                 |                |                                       |             |
|        |          | Square Footage                                                                                                                                                                                                              |                                                                                  |                 |                |                                       |             |
|        |          | Driveway (asphalt or concrete)                                                                                                                                                                                              | ere                                                                              |                 |                | · · · · · · · · · · · · · · · · · · · |             |
|        |          | Drainage                                                                                                                                                                                                                    |                                                                                  |                 |                |                                       |             |
|        |          | Landscaping By owner                                                                                                                                                                                                        |                                                                                  |                 |                |                                       |             |
|        |          | NOTE: Driveway shall be constructed of asphalt or condrainage pipe extended 2'-0" minimum each side of drivev NOTE: All drainage shall be directed away from the fou NOTE: Water meter and irrigation riser must not be dis | vay.<br>ndation and disposed                                                     | of without      | flowing ont    | o adjacent lots.                      |             |
| FXTERI | OR ELEV  | ATIONS                                                                                                                                                                                                                      |                                                                                  |                 |                |                                       |             |
| ٦      |          | Height (25'0'' maximum)                                                                                                                                                                                                     |                                                                                  |                 |                |                                       | _           |
|        | . 🗆      | Roof - Material Fiberglass / Aspha                                                                                                                                                                                          | //Color                                                                          | Des             | ert Ta         | <i>p</i>                              | -           |
|        |          | Trim - Color 5725A Rye<br>Siding - Material Masonite - Cottage                                                                                                                                                              | / Color                                                                          | 2/1 in 1        | 6173           | Cafe AL                               | -           |
| Ļ      |          | Material $\frac{11}{11}$ $\frac{11}{11}$                                                                                                                                                                                    | F'OC Color                                                                       |                 | 5/22           | Cape Inc                              | # "<br>-    |
|        |          |                                                                                                                                                                                                                             |                                                                                  |                 |                |                                       | _           |
|        |          | Stone - Color HIA                                                                                                                                                                                                           |                                                                                  |                 |                |                                       | -           |
|        |          | Porches or patios ADD BAY Wine                                                                                                                                                                                              | 1                                                                                | ~               |                |                                       | -           |
|        |          | Porches or patios ADD BAY Wine                                                                                                                                                                                              | LOWS UP 1                                                                        | Dawn            |                |                                       | -           |
| Ш      |          | Other                                                                                                                                                                                                                       |                                                                                  |                 |                |                                       | -           |
| APPRO  | VED SUI  | NOTE: All exposed flashing and metal shall be painted so BJECT TO:                                                                                                                                                          |                                                                                  |                 |                |                                       | •<br>•<br>• |
|        |          | NOTE: Sewer, radon, and water permits must be obtained                                                                                                                                                                      | prior to issuance of b                                                           | uilding perr    | nit.           |                                       |             |