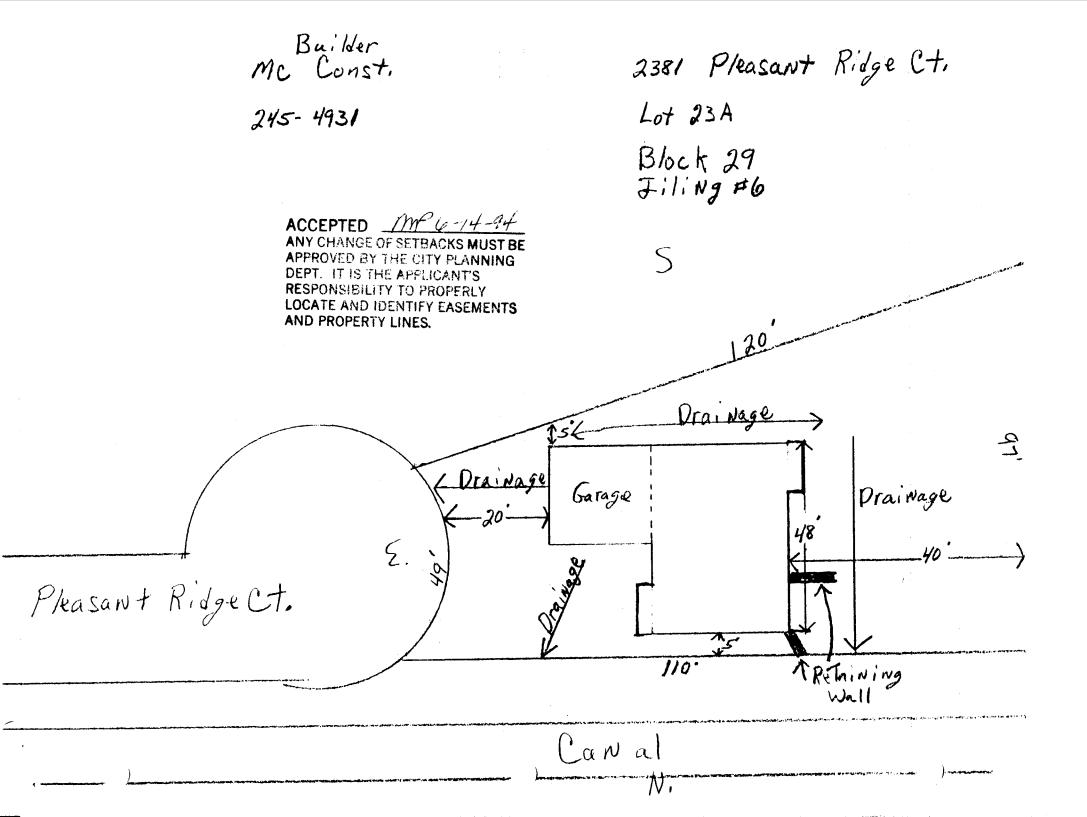

## PLANNING CLEARANCE

BLDG PERMIT NO.

(Single Family Residential and Accessory Structures)

Grand Junction Community Development Department

|                                                                                                                                                                                                                                                                                                                                                              | COMPLETED BY APPLICANT ®                                                                                                            |  |  |
|--------------------------------------------------------------------------------------------------------------------------------------------------------------------------------------------------------------------------------------------------------------------------------------------------------------------------------------------------------------|-------------------------------------------------------------------------------------------------------------------------------------|--|--|
| BLDG ADDRESS 238/ 1/Rasanth. Se                                                                                                                                                                                                                                                                                                                              | TAX SCHEDULE NO. <u>2945-174-33-023</u>                                                                                             |  |  |
| SUBDIVISION _ RidgeS                                                                                                                                                                                                                                                                                                                                         | SQ. FT. OF PROPOSED BLDG(S)/ADDITION 1500 females                                                                                   |  |  |
| FILING 6 BLK 29 LOT 23 A                                                                                                                                                                                                                                                                                                                                     | SQ. FT. OF EXISTING BLDG(S) Nave                                                                                                    |  |  |
|                                                                                                                                                                                                                                                                                                                                                              | NO. OF DWELLING UNITS BEFORE: AFTER: THIS CONSTRUCTION                                                                              |  |  |
| (1) ADDRESS                                                                                                                                                                                                                                                                                                                                                  |                                                                                                                                     |  |  |
| (1) TELEPHONE $24/-2/00$                                                                                                                                                                                                                                                                                                                                     | BEFORE: AFTER: THIS CONSTRUCTION                                                                                                    |  |  |
|                                                                                                                                                                                                                                                                                                                                                              | USE OF EXISTING BLDGS                                                                                                               |  |  |
| (2) ADDRESS 2397 Brown Way                                                                                                                                                                                                                                                                                                                                   | DESCRIPTION OF WORK AND INTENDED USE:                                                                                               |  |  |
| (2) TELEPHONE 245 - 4931                                                                                                                                                                                                                                                                                                                                     | Buld New Home S/F                                                                                                                   |  |  |
|                                                                                                                                                                                                                                                                                                                                                              | showing all existing and proposed structure location(s), parking, perty, and all easements and rights-of-way which abut the parcel. |  |  |
| THIS SECTION TO BE COMPLETED BY COMMUNITY DEVELOPMENT DEPARTMENT STAFF *                                                                                                                                                                                                                                                                                     |                                                                                                                                     |  |  |
| - ZONE PR                                                                                                                                                                                                                                                                                                                                                    | Maximum coverage of lot by structures                                                                                               |  |  |
| SETBACKS: Front from property line (PL) o                                                                                                                                                                                                                                                                                                                    | r Parking Req'mt                                                                                                                    |  |  |
| from center of ROW, whichever is greater                                                                                                                                                                                                                                                                                                                     | Special Conditions                                                                                                                  |  |  |
| Side from PL Rear from PL                                                                                                                                                                                                                                                                                                                                    | ·                                                                                                                                   |  |  |
| Maximum Height                                                                                                                                                                                                                                                                                                                                               | CENSUS TRACT 14 TRAFFIC ZONE 96                                                                                                     |  |  |
| Modifications to this Planning Clearance must be approved, in writing, by the Director of the Community Development Department. The structure authorized by this application cannot be occupied until a final inspection has been completed and a Certificate of Occupancy has been issued by the Building Department (Section 305, Uniform Building Code).  |                                                                                                                                     |  |  |
| I hereby acknowledge that I have read this application and the information is correct; I agree to comply with any and all codes, ordinances, laws, regulations or restrictions which apply to the project. I understand that failure to comply shall result in legal action, which may include but not necessarily be limited to non-use of the building(s). |                                                                                                                                     |  |  |
| Applicant Signature Ruly Multi                                                                                                                                                                                                                                                                                                                               | Date 6/14/94                                                                                                                        |  |  |
| Department Approval Marcial at                                                                                                                                                                                                                                                                                                                               | Date 6-14-94                                                                                                                        |  |  |
| Additional water and/or sewer tap fee(s) are required:                                                                                                                                                                                                                                                                                                       | YES X NO W/O No. 7646                                                                                                               |  |  |
| Utility Accounting Mulic Frul                                                                                                                                                                                                                                                                                                                                | Date 6-14-94                                                                                                                        |  |  |
| Ounty Accounting Truck Julies                                                                                                                                                                                                                                                                                                                                | Date CIII                                                                                                                           |  |  |
| VALID FOR SIX MONTHS FROM DATE OF ISSUANCE                                                                                                                                                                                                                                                                                                                   | E (Section 9-3-2D Grand Junction Zoning & Development Code)                                                                         |  |  |

(Pink: Building Department)

(Goldenrod: Utility Accounting)

| ►APPROVAL FOR BUILDING PERMIT ◄ Ridges Architectural Control Committee (ACCO) |          |                                                                                                                  | Job No. 94-19 Builder or Homeowder  Ridges Filing No.                                                                                                                                      |  |
|-------------------------------------------------------------------------------|----------|------------------------------------------------------------------------------------------------------------------|--------------------------------------------------------------------------------------------------------------------------------------------------------------------------------------------|--|
| A - Appi<br>NA - Not                                                          |          |                                                                                                                  | Block <u>29</u> Lot <u>23</u> A  Pages Submitted <u>4</u> Date Submitted <u>5-3/-94</u>                                                                                                    |  |
| SITEP                                                                         | LAN      |                                                                                                                  | 2381 Pleasat Rigg Ct.                                                                                                                                                                      |  |
| Α                                                                             | NA       |                                                                                                                  | , 245-4931'                                                                                                                                                                                |  |
| □<br><b>\\\\\\\\\\\\\\\\\\\\\\\\\\\\\\\\\\\\</b>                              |          | Front setback (20'-0'' minimum)                                                                                  | 40'<br>ts)                                                                                                                                                                                 |  |
|                                                                               |          | Square Footage                                                                                                   |                                                                                                                                                                                            |  |
|                                                                               |          | Sidewalks Coursete 4"                                                                                            |                                                                                                                                                                                            |  |
|                                                                               |          |                                                                                                                  |                                                                                                                                                                                            |  |
|                                                                               |          | Drainage North                                                                                                   |                                                                                                                                                                                            |  |
|                                                                               |          | Landscaping                                                                                                      |                                                                                                                                                                                            |  |
|                                                                               |          | drainage pipe extended 2'-0" minimum each side of drivew NOTE: All drainage shall be directed away from the four | crete and shall extend to street paving with a 12" minimum ray.  Indation and disposed of without flowing onto adjacent lots.  Iturbed without permission of Ridges Metropolitan District. |  |
| TXTERIO                                                                       | OR ELE   | VATIONS ,                                                                                                        |                                                                                                                                                                                            |  |
| _ 🗆                                                                           |          | Height (25'0" maximum)                                                                                           |                                                                                                                                                                                            |  |
|                                                                               |          | Roof - Material Ospholit                                                                                         | Color Weatherd Tray                                                                                                                                                                        |  |
|                                                                               |          | Trim · Color — Jeryalone Siding · Material — Masquite 4                                                          | Color A A A A                                                                                                                                                                              |  |
|                                                                               | _        | Material Main Body                                                                                               | Color Pebblestone Clay                                                                                                                                                                     |  |
|                                                                               |          | Brick-Color                                                                                                      |                                                                                                                                                                                            |  |
|                                                                               |          | Stone - Color                                                                                                    |                                                                                                                                                                                            |  |
|                                                                               |          | Porches or patiosConnete                                                                                         |                                                                                                                                                                                            |  |
|                                                                               |          | Other                                                                                                            |                                                                                                                                                                                            |  |
| APPRO                                                                         | VED SU   | VEIN DIDES ON FOOT MITTER                                                                                        | Architectural Control Com-                                                                                                                                                                 |  |
|                                                                               | W/V GY   | and the way forth                                                                                                | nce to all applicable codes.                                                                                                                                                               |  |
| formance to an of the                                                         |          |                                                                                                                  |                                                                                                                                                                                            |  |
|                                                                               |          | APPROVED Ridges Architecture                                                                                     | ,                                                                                                                                                                                          |  |
|                                                                               |          | APPROVED Ridges Architectura NOTE: Sewer, rad On thrad was many golds must be obtained                           | prior to issuance of building permit.                                                                                                                                                      |  |
|                                                                               |          | NOTE: ACCO makes no judgement on foundation design.                                                              |                                                                                                                                                                                            |  |
|                                                                               |          | w, builder or owner guarantees that improvement<br>that were submitted, including plot plan, landsca             | ts will be constructed as shown on this form and aping, and drainage plan.                                                                                                                 |  |
| RIDGES                                                                        | archited | ural Control Committee Builde                                                                                    | r/Realter/homegy/her                                                                                                                                                                       |  |
| Ву                                                                            | YY       |                                                                                                                  | Lef flunds                                                                                                                                                                                 |  |
| By                                                                            | Feel     | Witi. 6/8/99 Date                                                                                                | J-J/\ T   '                                                                                                                                                                                |  |