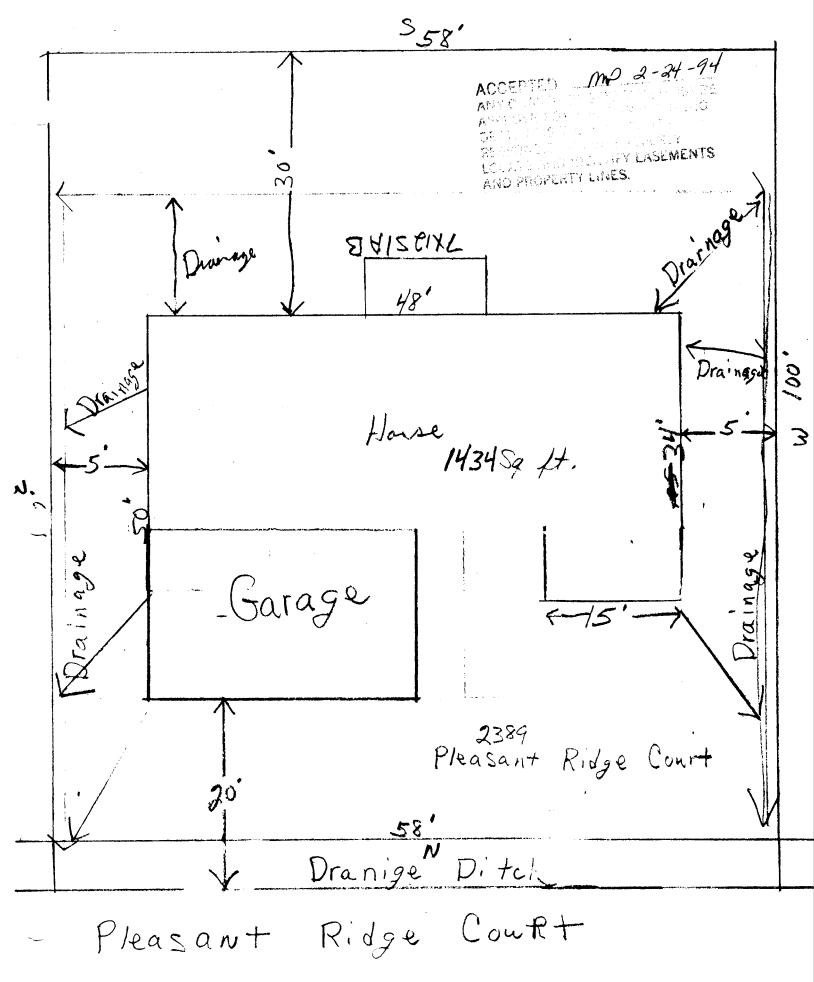

## PLANNING CLEARANCE

(Single Family Residential and Accessory Structures)

Grand Junction Department of Community Development

| SUBDIVISION Ridges  FILING 6 BLK 29 LOT 17A  TAX SCHEDULE NO. 2945-174-33-017  OWNER Pat Withen  ADDRESS 1340 North ave.                                                                                                                                                                                                                                                                                                                                                                                                                                                                                                                                                          | SQ. FT. OF EXISTING None                                                             |  |  |  |
|-----------------------------------------------------------------------------------------------------------------------------------------------------------------------------------------------------------------------------------------------------------------------------------------------------------------------------------------------------------------------------------------------------------------------------------------------------------------------------------------------------------------------------------------------------------------------------------------------------------------------------------------------------------------------------------|--------------------------------------------------------------------------------------|--|--|--|
| TELEPHONE 24/,— 2/00  REQUIRED: Two plot plans showing parking, setback                                                                                                                                                                                                                                                                                                                                                                                                                                                                                                                                                                                                           | Buld New Home as to all property lines, and all rights-of-way which abut the parcel. |  |  |  |
| SETBACKS: Front 20 from property line or from center of ROW, whichever is greater  Side 5 from property line  Rear 10 from property line  Maximum Height 25  Maximum coverage of lot by structures                                                                                                                                                                                                                                                                                                                                                                                                                                                                                | DESIGNATED FLOODPLAIN: YESNO                                                         |  |  |  |
| Modifications to this Planning Clearance must be approved, in writing, by this Department. The structure approved by this application cannot be occupied until a final inspection has been completed by the Building Department (Section 305, Uniform Building Code).  I hereby acknowledge that I have read this application and the above is correct, and I agree to comply with the requirements above. I understand that failure to comply shall result in legal action.  Department Approval  Applicant Signature  Date Approved  Date Approved  3-34-94  Date 2/18/94  VALID FOR SIX MONTHS FROM DATE OF ISSUANCE (Section 9-3-2D Grand Junction Zoning & Development Code) |                                                                                      |  |  |  |
| (White: Planning) (Yellow: C                                                                                                                                                                                                                                                                                                                                                                                                                                                                                                                                                                                                                                                      | Customer) (Pink: Building Department)                                                |  |  |  |

| ►APFROVAL FOR BUILDING PERMIT ◄ Ridges Architectural Control Committee (ACCO) |                   |                                                                                                                | Job No. 94-7  Builder or Homeowner  Crust:  Ridges Filing No.               |  |
|-------------------------------------------------------------------------------|-------------------|----------------------------------------------------------------------------------------------------------------|-----------------------------------------------------------------------------|--|
|                                                                               |                   |                                                                                                                | Block 29 Lot                                                                |  |
| A - App                                                                       |                   |                                                                                                                | Pages Submitted                                                             |  |
| NA - Not Approved                                                             |                   | a                                                                                                              | Date Submitted · 2//7/94                                                    |  |
| SITE                                                                          |                   |                                                                                                                | 2389 Aleasat Ridge Rd.<br>245-4931                                          |  |
| A<br>⊡∕                                                                       | NA                | Front setback (20'-0'' minimum) <i>20</i>                                                                      | ,                                                                           |  |
| <u> </u>                                                                      |                   | Rear setback (10'-0'' minimum) 30'                                                                             |                                                                             |  |
| Ø                                                                             |                   | Side setbacks (10'-0'' minimum "B" and "C" Id                                                                  | ots) 5 A Jut                                                                |  |
| <b>⊘</b>                                                                      |                   | Square Footage 1434                                                                                            |                                                                             |  |
| Image: Section 1                                                              |                   | Sidewalks Concente 4'                                                                                          |                                                                             |  |
| <u> </u>                                                                      |                   | Driveway (asphalt or concrete) Country                                                                         |                                                                             |  |
|                                                                               |                   | Drainage                                                                                                       |                                                                             |  |
|                                                                               |                   | , 3                                                                                                            |                                                                             |  |
|                                                                               |                   | NOTE: Driveway shall be constructed of asphalt or con drainage pipe extended 2'-0" minimum each side of drivey | crete and shall extend to street paving with a 12" minimum way.             |  |
|                                                                               |                   |                                                                                                                | indation and disposed of without flowing onto adjacent lots.                |  |
|                                                                               |                   |                                                                                                                | sturbed without permission of Ridges Metropolitan District.                 |  |
|                                                                               | OR ELE            | EVATIONS                                                                                                       | , , , , , , , , , , , , , , , , , , , ,                                     |  |
| _ Z<br>Z                                                                      |                   | Height (25'0" maximum)                                                                                         | Color Pastel Brown                                                          |  |
|                                                                               |                   |                                                                                                                | 217/                                                                        |  |
|                                                                               |                   | Siding - Material Maraute                                                                                      | Color Paddo SW2179                                                          |  |
|                                                                               |                   | Material Coda / Ly Brick - Color Old Chucano                                                                   | Robinson Brick                                                              |  |
|                                                                               |                   | Stone - Color                                                                                                  | Robinson Bruck                                                              |  |
|                                                                               |                   | Balcony                                                                                                        |                                                                             |  |
|                                                                               |                   | Porches or patiosOther                                                                                         |                                                                             |  |
|                                                                               |                   |                                                                                                                |                                                                             |  |
| APPRO                                                                         | VED SU            | NOTE: All exposed flashing and metal shall be painted so                                                       | as to blend into adjacent material.                                         |  |
|                                                                               |                   |                                                                                                                | NOTE: Architectural Control Com-                                            |  |
|                                                                               |                   |                                                                                                                | minee assumes no responsibility                                             |  |
|                                                                               |                   |                                                                                                                | TOTITIE COnstruction or con-                                                |  |
|                                                                               |                   |                                                                                                                | formance to all applicable codes.                                           |  |
|                                                                               |                   | NOTE: Sewer, radon, and water permits must be obtained                                                         | prior to issuance of building permit.                                       |  |
|                                                                               |                   | NOTE: ACCO makes no judgement on foundation design.                                                            | · · · · · · · · · · · · · · · · · · ·                                       |  |
| APPRO                                                                         | OVED Ric          | dges Architectural                                                                                             |                                                                             |  |
| şi <b>qna</b><br>— puildi                                                     | tre beloing plans | by, builder or owner guarantees that improvement that were submitted, including plot plan, landsc              | nts will be constructed as shown on this form and aping, and drainage plan. |  |
| RIDGES                                                                        | Architec          |                                                                                                                | er/Realtor/Homeowner                                                        |  |
| By -                                                                          | St. VA            |                                                                                                                |                                                                             |  |
| Ву                                                                            | JXX               | Janell Khrist Date                                                                                             |                                                                             |  |
| •                                                                             | *                 |                                                                                                                |                                                                             |  |

Lot 17A Block 29 Filing #6