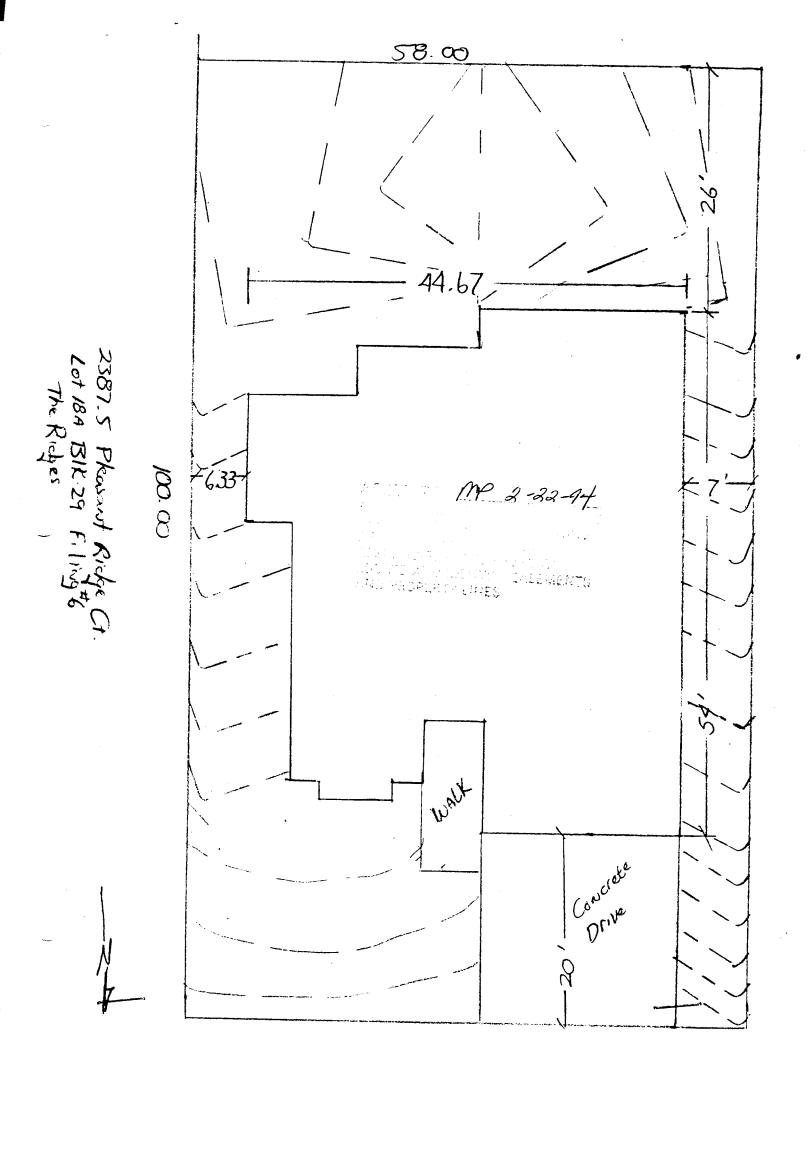

| SUBDIVISION Riches  FILING 6 BLK 29 LOT 184  TAX SCHEDULE NO. 2945-174-33-018  OWNER Edison S. Lenket  ADDRESS 17/6 N. 18th St. G.C.  TELEPHONE 303 245-93/6                                                                                                                                                                                                                                                                                                                 | SQ. FT. OF PROPOSED BLDG(S)/ADDITION/550  SQ. FT. OF EXISTING BLDG(S)/A  NO. OF FAMILY UNITS |  |  |  |
|------------------------------------------------------------------------------------------------------------------------------------------------------------------------------------------------------------------------------------------------------------------------------------------------------------------------------------------------------------------------------------------------------------------------------------------------------------------------------|----------------------------------------------------------------------------------------------|--|--|--|
| REQUIRED: Two plot plans showing parking, setback                                                                                                                                                                                                                                                                                                                                                                                                                            | s to all property lines, and all rights-of-way which abut the parcel.                        |  |  |  |
| SETBACKS: Front 20 from property line or from center of ROW, whichever is greater  Side 5 from property line  Rear 10 from property line  Maximum Height 25  Maximum coverage of lot by structures                                                                                                                                                                                                                                                                           | DESIGNATED FLOODPLAIN: YESNO                                                                 |  |  |  |
| Modifications to this Planning Clearance must be approved, in writing, by this Department. The structure approved by this application cannot be occupied until a final inspection has been completed by the Building Department (Section 305, Uniform Building Code).  I hereby acknowledge that I have read this application and the above is correct, and I agree to comply with the requirements above. I understand that failure to comply shall result in legal action. |                                                                                              |  |  |  |
| Department Approval  Date Approved  VALID FOR SIX MONTHS FROM DATE OF ISSUANCE                                                                                                                                                                                                                                                                                                                                                                                               | Applicant Signature                                                                          |  |  |  |
|                                                                                                                                                                                                                                                                                                                                                                                                                                                                              |                                                                                              |  |  |  |

(Yellow: Customer)

| ►APPROVAL FÖR BUILDING PERMIT ◄ Ridges Architectural Control Committee (ACCO) |            |                                                                                                             | Job No. 94-6  Builder or Homeowner  Sust Concrete - Fd Lenhart  Ridges Filing No. 6  Block 39 Lot 13A |  |
|-------------------------------------------------------------------------------|------------|-------------------------------------------------------------------------------------------------------------|-------------------------------------------------------------------------------------------------------|--|
| - Approved<br>NA - Not Approved                                               |            |                                                                                                             | Pages Submitted                                                                                       |  |
| SITE P                                                                        | LAN        |                                                                                                             | d. 245-9316                                                                                           |  |
| A                                                                             | NA         |                                                                                                             |                                                                                                       |  |
| <b>S</b>                                                                      |            | Front setback (20'-0'' minimum)  Rear setback (10'-0'' minimum)  Side setbacks (10'-0'' minimum "B" and "C' | 'lots) <u>'A' 6'3' i 7'</u>                                                                           |  |
|                                                                               |            | Square Footage                                                                                              |                                                                                                       |  |
|                                                                               |            | Sidewalks                                                                                                   |                                                                                                       |  |
| <b>I</b>                                                                      |            | Driveway (asphalt or <u>concrete</u> )  Drainage   North                                                    | colvert bineath                                                                                       |  |
|                                                                               |            | Landscaping Owner provide                                                                                   |                                                                                                       |  |
|                                                                               |            |                                                                                                             |                                                                                                       |  |
|                                                                               |            | NOTE: Driveway shall be constructed of asphalt or of drainage pipe extended 2'-0" minimum each side of dri  | concrete and shall extend to street paving with a 12" minimum liveway.                                |  |
|                                                                               |            | NOTE: All drainage shall be directed away from the                                                          | foundation and disposed of without flowing onto adjacent lots.                                        |  |
|                                                                               |            | NOTE: Water meter and irrigation riser must not be                                                          | disturbed without permission of Ridges Metropolitan District.                                         |  |
| EVTER                                                                         |            | (ATIONS                                                                                                     |                                                                                                       |  |
| F*IERIC                                                                       |            | /ATIONS                                                                                                     |                                                                                                       |  |
|                                                                               |            | Height (25'0" maximum)  Roof - Material Oyvas Cornica 20 yr Azy                                             | shelt-dair Color weathard ward                                                                        |  |
|                                                                               |            | Trim - Color                                                                                                |                                                                                                       |  |
|                                                                               |            | Siding - Material <u>coder - frent elevator</u> Material <u>prized and</u>                                  | lap' Color                                                                                            |  |
|                                                                               |            | Brick - Color                                                                                               |                                                                                                       |  |
|                                                                               |            |                                                                                                             |                                                                                                       |  |
|                                                                               |            |                                                                                                             |                                                                                                       |  |
|                                                                               |            |                                                                                                             |                                                                                                       |  |
|                                                                               |            | NOTE: All exposed flashing and metal shall be painted                                                       | so as to blend into adjacent material.                                                                |  |
| ****                                                                          |            |                                                                                                             |                                                                                                       |  |
|                                                                               |            | NOTE: Sawar radan and water partite must be abtain                                                          | and arias to ignue and of building parmit                                                             |  |
|                                                                               |            | NOTE: Sewer, radon, and water permits must be obtain NOTE: ACCO makes no judgement on foundation desi       | •                                                                                                     |  |
|                                                                               |            | NOTE. ACCOMISACES NO Judgement on roundation desi                                                           | gri.                                                                                                  |  |
| Luilgir                                                                       | ng plans t | hat were submitted, including plot plan, land                                                               | nents will be constructed as shown on this form and scaping, and drainage plan.                       |  |
| RIDGES Arghitectural Control Committee Builder/Realtor/Homeow                 |            |                                                                                                             | ilder/Realtor/Homeowner                                                                               |  |
| By Strand By By                                                               |            |                                                                                                             |                                                                                                       |  |
| By Ja Date                                                                    |            |                                                                                                             |                                                                                                       |  |
| ( )                                                                           | ex l       | u.e.                                                                                                        |                                                                                                       |  |