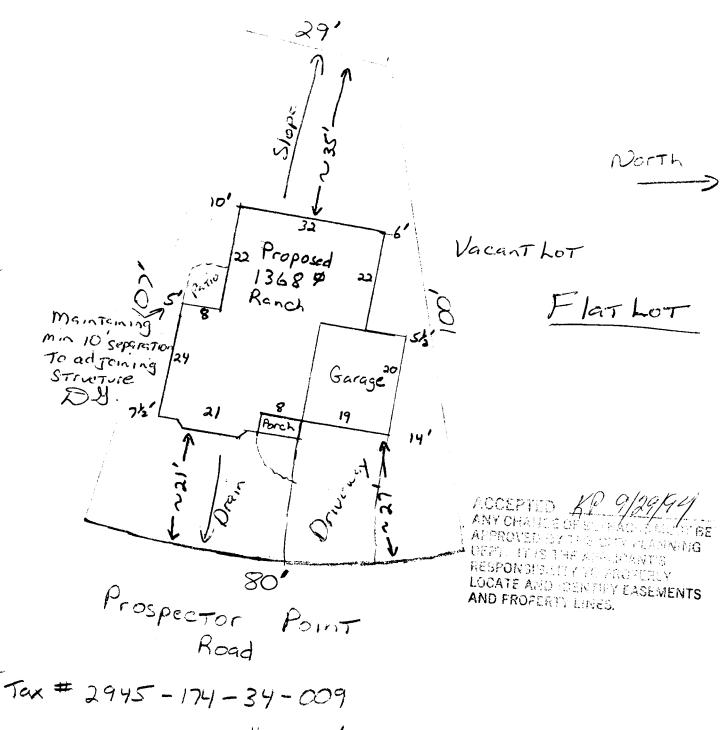

|                                                          | $\bigvee$                                                                                                                                                                                        |
|----------------------------------------------------------|--------------------------------------------------------------------------------------------------------------------------------------------------------------------------------------------------|
| BLDG ADDRESS 415 Prospector's Point                      | TAX SCHEDULE NO. 2945 - 174 - 34 - 009                                                                                                                                                           |
| SUBDIVISION The Ridges                                   | SQ. FT. OF PROPOSED BLDG(S)/ADDITION $1368^{4}$                                                                                                                                                  |
| FILING 6 BLK 30 LOT 9A                                   | SQ. FT. OF EXISTING BLDG(S)                                                                                                                                                                      |
| (1) OWNER Daniel R. Gearhart                             | NO. OF DWELLING UNITS                                                                                                                                                                            |
| 11) ADDRESS 2320- E/2 Rd. Grand June                     | BEFORE: AFTER: THIS CONSTRUCTION                                                                                                                                                                 |
| (1) TELEPHONE 244-8975                                   | NO. OF BLDGS ON PARCEL BEFORE: AFTER: THIS CONSTRUCTION                                                                                                                                          |
| (2) APPLICANT Daniel R. Gearbart                         | USE OF EXISTING BLDGS S/F Residential                                                                                                                                                            |
| DBA RED HART Construct  (2) ADDRESS 2320-EYZ Rd Grand J. | ر DESCRIPTION OF WORK AND INTENDED USE:                                                                                                                                                          |
|                                                          | S/F Residence w double garage                                                                                                                                                                    |
| REQUIRED: Two (2) plot plans, on 8 1/2" x 11" paper      | r, showing all existing and proposed structure location(s), parking, operty, and all easements and rights-of-way which abut the parcel.                                                          |
| THIS SECTION TO BE COMPLETED BY                          | COMMUNITY DEVELOPMENT DEPARTMENT STAFF ®                                                                                                                                                         |
| 20                                                       | COMMONITY DEVELOPMENT DEPARTMENT STATE                                                                                                                                                           |
| ZONE PR                                                  | Maximum coverage of lot by structures                                                                                                                                                            |
| SETBACKS: Front 20 from property line (PL)               | or Parking Req'mt 2                                                                                                                                                                              |
| from center of ROW, whichever is greater                 | Special Conditions                                                                                                                                                                               |
| Side 0-10 from PL Rear 10 from F                         | PL                                                                                                                                                                                               |
| Maximum Height <u>25</u>                                 | CENSUS TRACT K TRAFFIC ZONE                                                                                                                                                                      |
|                                                          |                                                                                                                                                                                                  |
| Department. The structure authorized by this applicati   | proved, in writing, by the Director of the Community Development on cannot be occupied until a final inspection has been completed the Building Department (Section 305, Uniform Building Code). |
| I hereby acknowledge that I have read this applicatio    | n and the information is correct; I agree to comply with any and                                                                                                                                 |
| all codes, ordinances, laws, regulations or restrictions | which apply to the project. I understand that failure to comply shall                                                                                                                            |
| result in legal action, which may include but not nece   | ossarily be illifited to non-use of the building(s).                                                                                                                                             |
| Applicant Signature Lance & Sea                          | 1 Date 9-29-99                                                                                                                                                                                   |
| Department Approval Kally Pagen                          | Date 9/29/94                                                                                                                                                                                     |
|                                                          | 7873                                                                                                                                                                                             |
| Additional water and/or sewer tap fee(s) are required    |                                                                                                                                                                                                  |
| Utility Accounting Scharshar                             | (56) Date 9-29-99                                                                                                                                                                                |
| VALID FOR SIX MONTHS FROM DATE OF ISSUAN                 | CE (Section 9-3-2D Grand Junction Zoning & Development Code)                                                                                                                                     |

(Pink: Building Department)

(Goldenrod: Utility Accounting)

| Ridges                |                          | Job No. 94-26  Bullder or Homeowner  Pare Filing No. 6  Block 30 Lot 99  Pages Submitted 921.74                                                                                                                                                                                                                                                                                                                                                                                                                                                                                                                                                                                                                                                                                                                                                                                                                                                                                                                                                                                                                                                                                                                                                                                                                                                                                                                                                                                                                                                                                                                                                                                                                                                                                                                                                                                                                                                                                                                                                                                                                                        |
|-----------------------|--------------------------|----------------------------------------------------------------------------------------------------------------------------------------------------------------------------------------------------------------------------------------------------------------------------------------------------------------------------------------------------------------------------------------------------------------------------------------------------------------------------------------------------------------------------------------------------------------------------------------------------------------------------------------------------------------------------------------------------------------------------------------------------------------------------------------------------------------------------------------------------------------------------------------------------------------------------------------------------------------------------------------------------------------------------------------------------------------------------------------------------------------------------------------------------------------------------------------------------------------------------------------------------------------------------------------------------------------------------------------------------------------------------------------------------------------------------------------------------------------------------------------------------------------------------------------------------------------------------------------------------------------------------------------------------------------------------------------------------------------------------------------------------------------------------------------------------------------------------------------------------------------------------------------------------------------------------------------------------------------------------------------------------------------------------------------------------------------------------------------------------------------------------------------|
| SITE                  |                          |                                                                                                                                                                                                                                                                                                                                                                                                                                                                                                                                                                                                                                                                                                                                                                                                                                                                                                                                                                                                                                                                                                                                                                                                                                                                                                                                                                                                                                                                                                                                                                                                                                                                                                                                                                                                                                                                                                                                                                                                                                                                                                                                        |
| A<br>E<br>E           | NA                       | Front setback (20'-0" minimum) 21'  Rear setback (10'-0" minimum) 35'  Side setbacks (10'-0" minimum "B" and "C" lots) A lot 5' 5 5 5'                                                                                                                                                                                                                                                                                                                                                                                                                                                                                                                                                                                                                                                                                                                                                                                                                                                                                                                                                                                                                                                                                                                                                                                                                                                                                                                                                                                                                                                                                                                                                                                                                                                                                                                                                                                                                                                                                                                                                                                                 |
| 00000                 |                          | Square Footage 1368 Sidewalks porch out drive  Driveway (asphalt or concrete) Concrete 4"  Drainage Flat lot  Landscaping By Owner (Lyr to complete)                                                                                                                                                                                                                                                                                                                                                                                                                                                                                                                                                                                                                                                                                                                                                                                                                                                                                                                                                                                                                                                                                                                                                                                                                                                                                                                                                                                                                                                                                                                                                                                                                                                                                                                                                                                                                                                                                                                                                                                   |
|                       |                          | NOTE: Driveway shall be constructed of asphalt or concrete and shall extend to street paving with a 12" minimum drainage pipe extended 2'-0" minimum each side of driveway.                                                                                                                                                                                                                                                                                                                                                                                                                                                                                                                                                                                                                                                                                                                                                                                                                                                                                                                                                                                                                                                                                                                                                                                                                                                                                                                                                                                                                                                                                                                                                                                                                                                                                                                                                                                                                                                                                                                                                            |
|                       |                          | NOTE: All drainage shall be directed away from the foundation and disposed of without flowing onto adjacent lots.  NOTE: Water meter and irrigation riser must not be disturbed without permission of Ridges Metropolitan District.                                                                                                                                                                                                                                                                                                                                                                                                                                                                                                                                                                                                                                                                                                                                                                                                                                                                                                                                                                                                                                                                                                                                                                                                                                                                                                                                                                                                                                                                                                                                                                                                                                                                                                                                                                                                                                                                                                    |
| EXTERI                | OR ELE                   | VATIONS .                                                                                                                                                                                                                                                                                                                                                                                                                                                                                                                                                                                                                                                                                                                                                                                                                                                                                                                                                                                                                                                                                                                                                                                                                                                                                                                                                                                                                                                                                                                                                                                                                                                                                                                                                                                                                                                                                                                                                                                                                                                                                                                              |
| <u>D</u>              |                          | Heloht (25'0" maximum)                                                                                                                                                                                                                                                                                                                                                                                                                                                                                                                                                                                                                                                                                                                                                                                                                                                                                                                                                                                                                                                                                                                                                                                                                                                                                                                                                                                                                                                                                                                                                                                                                                                                                                                                                                                                                                                                                                                                                                                                                                                                                                                 |
|                       | _<br>_<br>_              | Roof-Material 20 yr, Asphalt Shagle Color Torre "Toured" Br<br>Trim-Color White,<br>Siding-Material Storce Color PF 40 Pearl                                                                                                                                                                                                                                                                                                                                                                                                                                                                                                                                                                                                                                                                                                                                                                                                                                                                                                                                                                                                                                                                                                                                                                                                                                                                                                                                                                                                                                                                                                                                                                                                                                                                                                                                                                                                                                                                                                                                                                                                           |
|                       |                          | MaterialColor<br>Brick - Color                                                                                                                                                                                                                                                                                                                                                                                                                                                                                                                                                                                                                                                                                                                                                                                                                                                                                                                                                                                                                                                                                                                                                                                                                                                                                                                                                                                                                                                                                                                                                                                                                                                                                                                                                                                                                                                                                                                                                                                                                                                                                                         |
|                       |                          | Stone - Color                                                                                                                                                                                                                                                                                                                                                                                                                                                                                                                                                                                                                                                                                                                                                                                                                                                                                                                                                                                                                                                                                                                                                                                                                                                                                                                                                                                                                                                                                                                                                                                                                                                                                                                                                                                                                                                                                                                                                                                                                                                                                                                          |
| G (                   |                          | Porches or patios Fourt Contract Contra         |
|                       |                          |                                                                                                                                                                                                                                                                                                                                                                                                                                                                                                                                                                                                                                                                                                                                                                                                                                                                                                                                                                                                                                                                                                                                                                                                                                                                                                                                                                                                                                                                                                                                                                                                                                                                                                                                                                                                                                                                                                                                                                                                                                                                                                                                        |
| APPRO                 | VED SUI                  | NOTE: All exposed flashing and metal shall be painted so as to blend into adjacent material.  BJECT TO:  Linda driversed metal above reaf dark color or make reaf                                                                                                                                                                                                                                                                                                                                                                                                                                                                                                                                                                                                                                                                                                                                                                                                                                                                                                                                                                                                                                                                                                                                                                                                                                                                                                                                                                                                                                                                                                                                                                                                                                                                                                                                                                                                                                                                                                                                                                      |
|                       | u .                      | NOTE A chitectural Control Com-<br>NOTE: Sewer, radon, and water permits must be o <b>mitteep</b> இது வேறையில் விறுந்து பெர்க்கு விறுந்து பெர்க்க விறுந்து பெர்க்க விறுந்து பெர்க்க விறுந்து வி |
| By signa<br>on buildi | ture belov<br>ng plans t | v, builder or owner guarantees that improvements will be constructed as shown on this form and hat were submitted, including plot plan, landscaping, and drainage plan.                                                                                                                                                                                                                                                                                                                                                                                                                                                                                                                                                                                                                                                                                                                                                                                                                                                                                                                                                                                                                                                                                                                                                                                                                                                                                                                                                                                                                                                                                                                                                                                                                                                                                                                                                                                                                                                                                                                                                                |
| RIDGES                | Architect                | Builder/Realtor/Homeowner                                                                                                                                                                                                                                                                                                                                                                                                                                                                                                                                                                                                                                                                                                                                                                                                                                                                                                                                                                                                                                                                                                                                                                                                                                                                                                                                                                                                                                                                                                                                                                                                                                                                                                                                                                                                                                                                                                                                                                                                                                                                                                              |
| By                    | Alh                      | Why Compress Compress W                                                                                                                                                                                                                                                                                                                                                                                                                                                                                                                                                                                                                                                                                                                                                                                                                                                                                                                                                                                                                                                                                                                                                                                                                                                                                                                                                                                                                                                                                                                                                                                                                                                                                                                                                                                                                                                                                                                                                                                                                                                                                                                |
| V                     |                          | of the second se         |

## FIED HART CONSTRUCTION 2320 EV ROAD PRAND JUNCTION, CO 81505 (303) 244-8975

Daniel R. Gearhart - 244-8975

LOT 9A Block 30 Filing 6 The Ridges Sec 17-15-1W Address: 415 Prospector Point Open Space

1'' = 20'