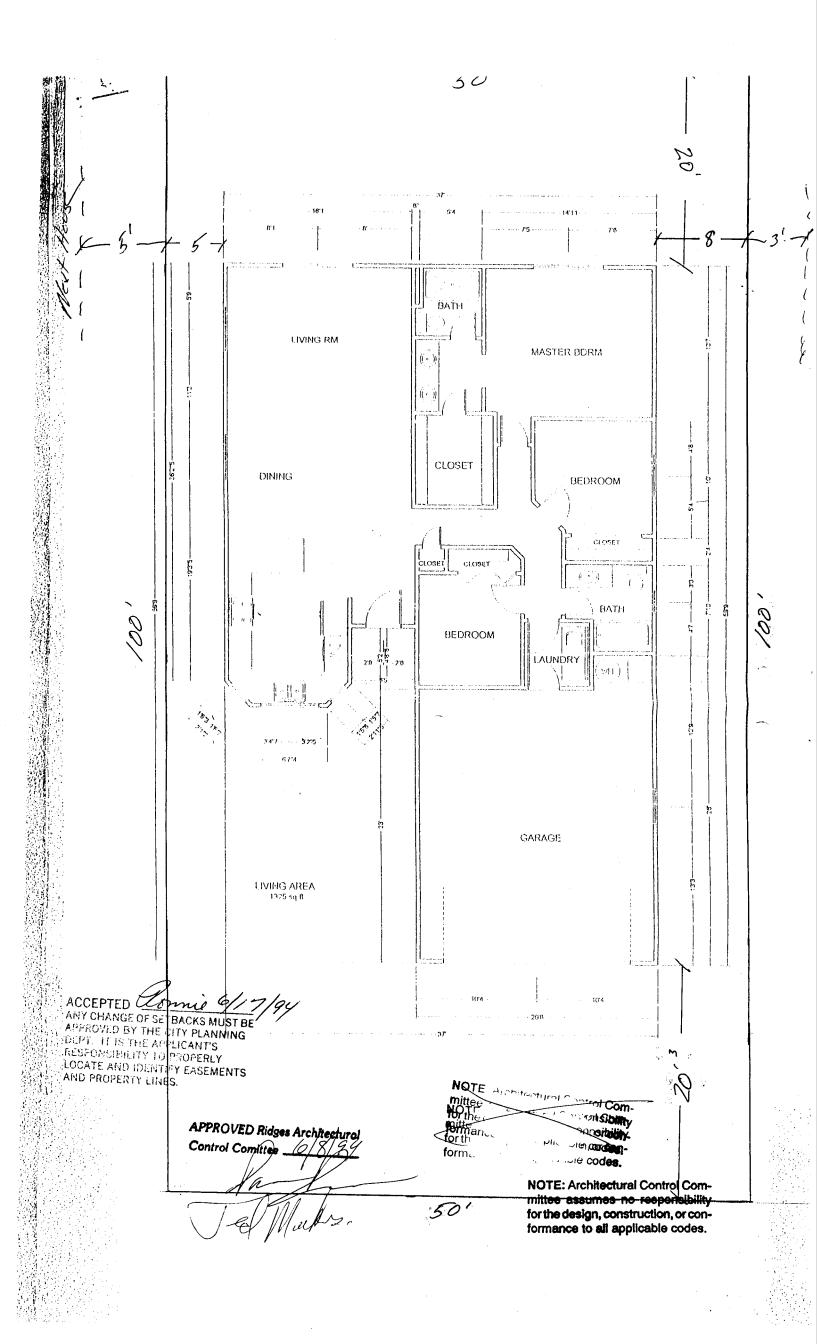

| (Single Family Resid                                                                                                                                                                                                                                                                                                                                         | BLDG PERMIT NO. 48982<br>NG CLEARANCE<br>dential and Accessory Structures)<br>munity Development Department |
|--------------------------------------------------------------------------------------------------------------------------------------------------------------------------------------------------------------------------------------------------------------------------------------------------------------------------------------------------------------|-------------------------------------------------------------------------------------------------------------|
| THIS SECTION TO BE COMPLETED BY APPLICANT TO                                                                                                                                                                                                                                                                                                                 |                                                                                                             |
| BLDG ADDRESS 421 Frospector pt                                                                                                                                                                                                                                                                                                                               | TAX SCHEDULE NO. 2945-174-34-003                                                                            |
| SUBDIVISION <u>Ridges</u>                                                                                                                                                                                                                                                                                                                                    | SQ. FT. OF PROPOSED BLDG(S)/ADDITION 1325                                                                   |
| FILING 6 BLK 30 LOT 3A                                                                                                                                                                                                                                                                                                                                       | _ SQ. FT. OF EXISTING BLDG(S)                                                                               |
| (1) OWNER Korth Pols, pher                                                                                                                                                                                                                                                                                                                                   | NO. OF DWELLING UNITS<br>BEFORE: AFTER: THIS CONSTRUCTION                                                   |
| (1) ADDRESS 2631 Control Dr                                                                                                                                                                                                                                                                                                                                  | NO. OF BLDGS ON PARCEL                                                                                      |
| (1) TELEPHONE <u>241-1833</u>                                                                                                                                                                                                                                                                                                                                | BEFORE: AFTER: THIS CONSTRUCTION                                                                            |
| (2) APPLICANT Strie Voyt. 11.                                                                                                                                                                                                                                                                                                                                | USE OF EXISTING BLDGS                                                                                       |
| (2) ADDRESS 1204 N 721 5t.                                                                                                                                                                                                                                                                                                                                   | DESCRIPTION OF WORK AND INTENDED USE:                                                                       |
| <sup>(2)</sup> TELEPHONE _24/-7653                                                                                                                                                                                                                                                                                                                           | New Construction                                                                                            |
| REQUIRED: Two (2) plot plans, on 8 1/2" x 11" paper, showing all existing and proposed structure location(s), parking, setbacks to all property lines, ingress/egress to the property, and all easements and rights-of-way which abut the parcel.                                                                                                            |                                                                                                             |
| THIS SECTION TO BE COMPLETED BY COMMUNITY DEVELOPMENT DEPARTMENT STAFF V                                                                                                                                                                                                                                                                                     |                                                                                                             |
| ~ ZONE                                                                                                                                                                                                                                                                                                                                                       | Maximum coverage of lot by structures                                                                       |
| SETBACKS: Front 20 from property line (PL)                                                                                                                                                                                                                                                                                                                   | ) or Parking Req'mt                                                                                         |
| Side from PL Rear from                                                                                                                                                                                                                                                                                                                                       | Special Conditions                                                                                          |
| Maximum Height                                                                                                                                                                                                                                                                                                                                               | · · ·                                                                                                       |
|                                                                                                                                                                                                                                                                                                                                                              | CENSUS TRACT TRAFFIC ZONE                                                                                   |
| Modifications to this Planning Clearance must be approved, in writing, by the Director of the Community Development Department. The structure authorized by this application cannot be occupied until a final inspection has been completed and a Certificate of Occupancy has been issued by the Building Department (Section 305, Uniform Building Code).  |                                                                                                             |
| I hereby acknowledge that I have read this application and the information is correct; I agree to comply with any and all codes, ordinances, laws, regulations or restrictions which apply to the project. I understand that failure to comply shall result in legal action, which may include but not necessarily be limited to non-use of the building(s). |                                                                                                             |
| Applicant Signature<br>Department Approval Konnie Wurdels Date 6-17-94<br>Date 6-17-94                                                                                                                                                                                                                                                                       |                                                                                                             |
| Applicant Signature                                                                                                                                                                                                                                                                                                                                          | cessarily be limited to non-use of the building(s).                                                         |
| Applicant Signature Department Approval Romin Course                                                                                                                                                                                                                                                                                                         | cessarily be limited to non-use of the building(s).                                                         |
|                                                                                                                                                                                                                                                                                                                                                              | cessarily be limited to non-use of the building(s).<br>Date $6-17-94$<br>Date $6-17-94$<br>Date $6-17-94$   |
|                                                                                                                                                                                                                                                                                                                                                              | cessarily be limited to non-use of the building(s).                                                         |
| Additional water and/or sewer tap fee(s) are required.                                                                                                                                                                                                                                                                                                       | cessarily be limited to non-use of the building(s).<br>Date $6-17-94$<br>Date $6-17-94$<br>Date $6-17-94$   |