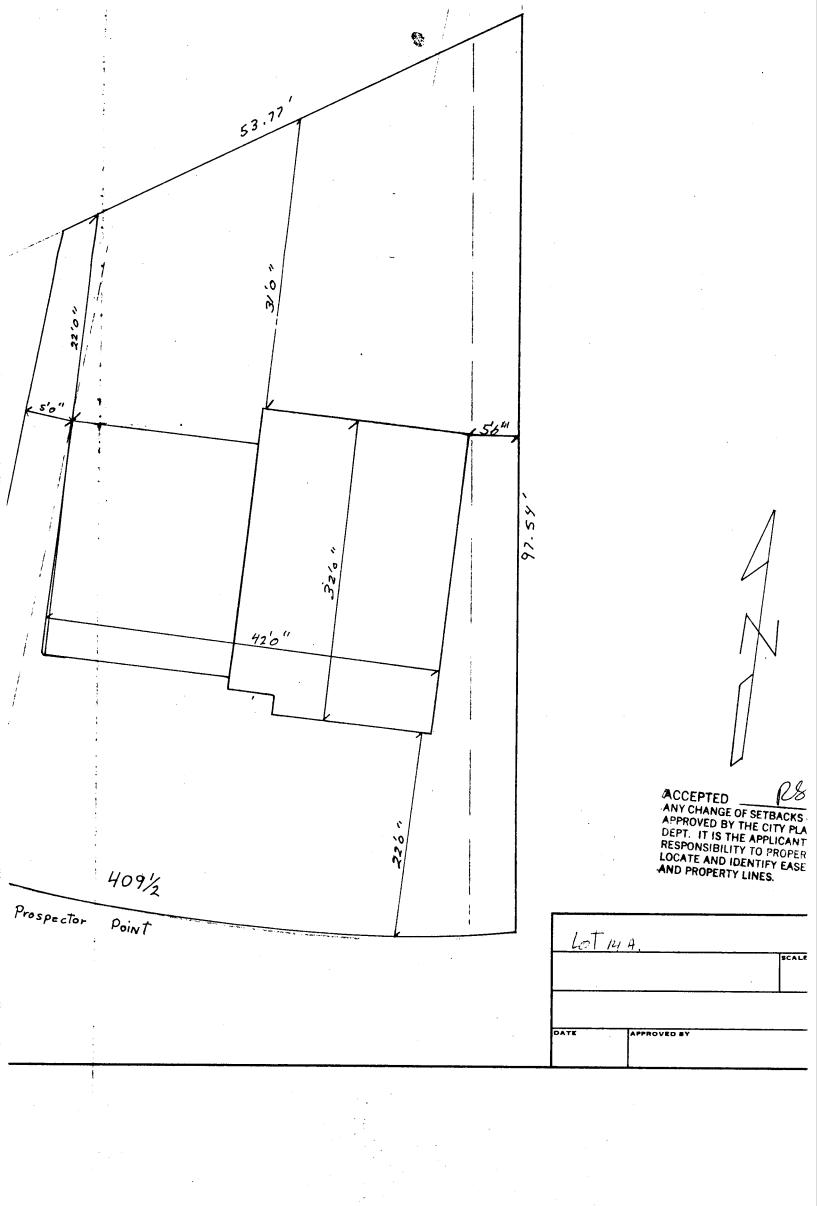

## PLANNING CLEARANCE

(Single Family Residential and Accessory Structures)

Grand Junction Department of Community Development

| BLDG ADDRESS 409/2 Brospector Pt<br>SUBDIVISION RIDGES                                                                                                                                                                                          | SQ. FT. OF PROPOSED BLDG(S)/ADDITION 1462                                                                            |
|-------------------------------------------------------------------------------------------------------------------------------------------------------------------------------------------------------------------------------------------------|----------------------------------------------------------------------------------------------------------------------|
| FILING 6 BLK 30 LOT 14A                                                                                                                                                                                                                         | SQ. FT. OF EXISTING BLDG(S) None                                                                                     |
| TAX SCHEDULE NO. <u>2945-174-34-014</u>                                                                                                                                                                                                         | NO. OF FAMILY UNITS                                                                                                  |
| OWNER <u>Deena Fimbres</u> ADDRESS <u>276 West Parkvæw</u> 6,1, TELEPHONE <u>241-8692</u>                                                                                                                                                       | NO. OF BLDGS ON PARCEL BEFORE THIS CONSTRUCTION NONE  DESCRIPTION OF WORK AND INTENDED USE:  Single Family Residence |
| REQUIRED: Two plot plans showing parking, setback                                                                                                                                                                                               | ks to all property lines, and all rights-of-way which abut the parcel.                                               |
| SETBACKS: Front from property line or from center of ROW, whichever is greater Side from property line Rear from property line Maximum Height Maximum coverage of lot by structures                                                             | DESIGNATED FLOODPLAIN: YESNO                                                                                         |
| this application cannot be occupied until a final inspect Uniform Building Code).  I hereby acknowledge that I have read this applicate requirements above. I understand that failure to continuous Department Approval  Date Approved  3/11/94 |                                                                                                                      |
| (White: Planning) (Yellow:                                                                                                                                                                                                                      | Customer) (Pink: Building Department)                                                                                |