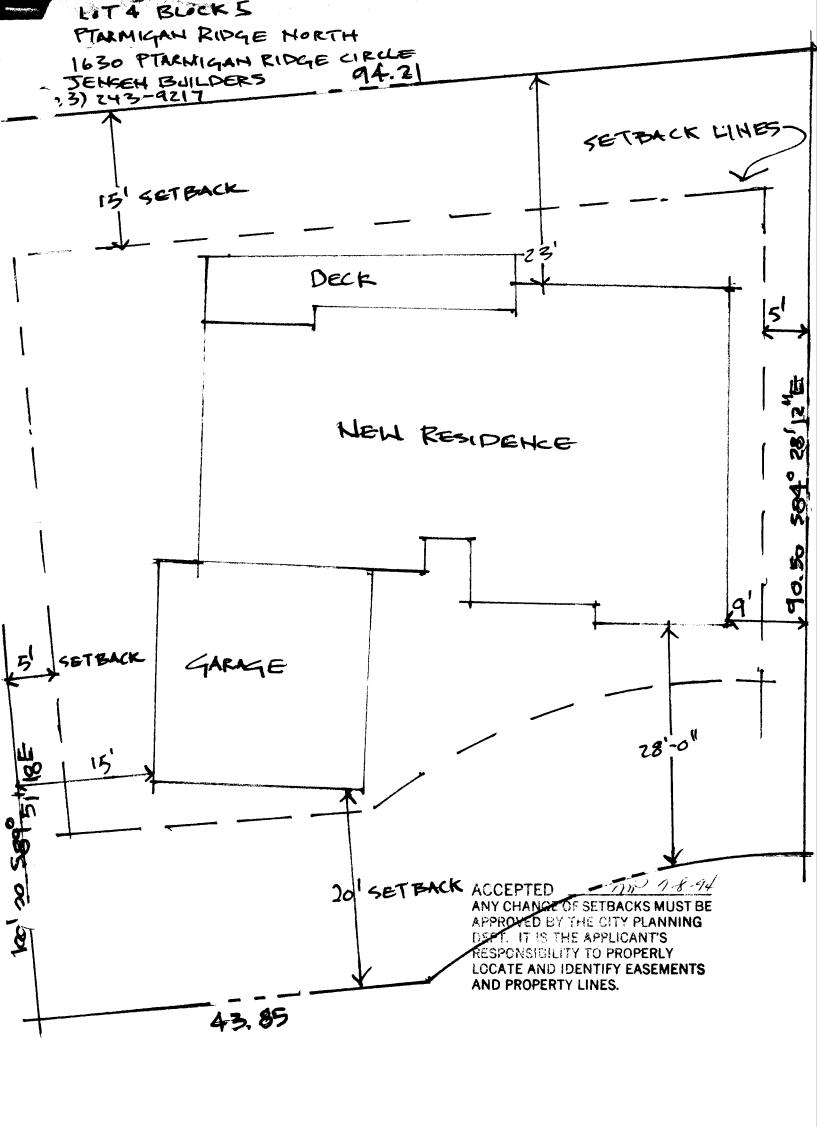

| 0.04                                                                                                                                                                                                                                              |                                                                                                                                                                                                                                                                                                                                                                                                               |
|---------------------------------------------------------------------------------------------------------------------------------------------------------------------------------------------------------------------------------------------------|---------------------------------------------------------------------------------------------------------------------------------------------------------------------------------------------------------------------------------------------------------------------------------------------------------------------------------------------------------------------------------------------------------------|
| FEE \$ 5.00  PLANNIN  (Single Family Reside                                                                                                                                                                                                       | BLDG PERMIT NO.49236                                                                                                                                                                                                                                                                                                                                                                                          |
| T.C.P. ON (Single Family Reside                                                                                                                                                                                                                   | G CLEARANCE                                                                                                                                                                                                                                                                                                                                                                                                   |
| ) / ( Cingle raining reside                                                                                                                                                                                                                       | ential and Accessory Structures) unity Development Department                                                                                                                                                                                                                                                                                                                                                 |
| THIS SECTION TO BE COMPLETED BY APPLICANT                                                                                                                                                                                                         |                                                                                                                                                                                                                                                                                                                                                                                                               |
| BLDG ADDRESS 1630 PTAR MIGAN RIDGE CIRCLE                                                                                                                                                                                                         | TAX SCHEDULE NO. 2945 012 00 033                                                                                                                                                                                                                                                                                                                                                                              |
| SUBDIVISION PTARHIGAH RIDGE NORTH                                                                                                                                                                                                                 | SQ. FT. OF PROPOSED BLDG(S)/ADDITION 1830                                                                                                                                                                                                                                                                                                                                                                     |
| FILING BLK 2 LOT 4                                                                                                                                                                                                                                | SQ. FT. OF EXISTING BLDG(S)                                                                                                                                                                                                                                                                                                                                                                                   |
| (1) OWNER DALE JEHSEH                                                                                                                                                                                                                             | NO. OF DWELLING UNITS BEFORE: AFTER: THIS CONSTRUCTION                                                                                                                                                                                                                                                                                                                                                        |
| (1) ADDRESS 160 ROOD                                                                                                                                                                                                                              |                                                                                                                                                                                                                                                                                                                                                                                                               |
| (1) TELEPHONE 243-9217                                                                                                                                                                                                                            | NO. OF BLDGS ON PARCEL BEFORE: AFTER: THIS CONSTRUCTION                                                                                                                                                                                                                                                                                                                                                       |
| (2) APPLICANT JEHSEH BLDERS                                                                                                                                                                                                                       | USE OF EXISTING BLDGS RESIDENCE                                                                                                                                                                                                                                                                                                                                                                               |
| (2) ADDRESS 1601 ROOD 81501                                                                                                                                                                                                                       | DESCRIPTION OF WORK AND INTENDED USE:                                                                                                                                                                                                                                                                                                                                                                         |
| (2) TELEPHONE 243-9217 New S/F                                                                                                                                                                                                                    |                                                                                                                                                                                                                                                                                                                                                                                                               |
| REQUIRED: Two (2) plot plans, on 8 1/2" x 11" paper, showing all existing and proposed structure location(s), parking, setbacks to all property lines, ingress/egress to the property, and all easements and rights-of-way which abut the parcel. |                                                                                                                                                                                                                                                                                                                                                                                                               |
| THIS SECTION TO BE COMPLETED BY                                                                                                                                                                                                                   | COMMUNITY DEVELOPMENT DEPARTMENT STAFF ®                                                                                                                                                                                                                                                                                                                                                                      |
|                                                                                                                                                                                                                                                   |                                                                                                                                                                                                                                                                                                                                                                                                               |
| ZONE $PR$                                                                                                                                                                                                                                         | Maximum coverage of lot by structures                                                                                                                                                                                                                                                                                                                                                                         |
| ZONE                                                                                                                                                                                                                                              | · · · · · · · · · · · · · · · · · · ·                                                                                                                                                                                                                                                                                                                                                                         |
| SETBACKS: Front from property line (PL) of from center of ROW, whichever is greater                                                                                                                                                               | or Parking Req'mt                                                                                                                                                                                                                                                                                                                                                                                             |
| SETBACKS: Front from property line (PL)                                                                                                                                                                                                           | or Parking Req'mt                                                                                                                                                                                                                                                                                                                                                                                             |
| SETBACKS: Front from property line (PL) of from center of ROW, whichever is greater                                                                                                                                                               | Special Conditions                                                                                                                                                                                                                                                                                                                                                                                            |
| SETBACKS: Front                                                                                                                                                                                                                                   | Special Conditions                                                                                                                                                                                                                                                                                                                                                                                            |
| SETBACKS: Front                                                                                                                                                                                                                                   | Special Conditions  CENSUS TRACT  TRAFFIC ZONE  Troved, in writing, by the Director of the Community Development on cannot be occupied until a final inspection has been completed ne Building Department (Section 305, Uniform Building Code).  In and the information is correct; I agree to comply with any and which apply to the project. I understand that failure to comply shall                      |
| SETBACKS: Front                                                                                                                                                                                                                                   | Special Conditions  CENSUS TRACT  TRAFFIC ZONE  Troved, in writing, by the Director of the Community Development on cannot be occupied until a final inspection has been completed ne Building Department (Section 305, Uniform Building Code).  In and the information is correct; I agree to comply with any and which apply to the project. I understand that failure to comply shall                      |
| SETBACKS: Front                                                                                                                                                                                                                                   | Special Conditions  CENSUS TRACT  TRAFFIC ZONE  Trace of the Community Development on cannot be occupied until a final inspection has been completed ne Building Department (Section 305, Uniform Building Code).  The and the information is correct; I agree to comply with any and which apply to the project. I understand that failure to comply shall searily be limited to non-use of the building(s). |