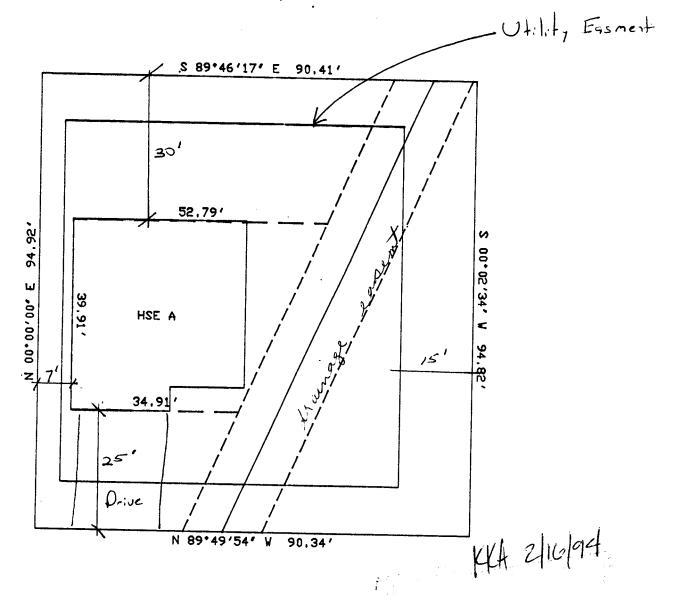

94                                                                                                                      |
| VALID FOR SIX MONTHS FROM DATE OF ISSUANCE                                                                                                                                              | CE (Section 9-3-2D Grand Junction Zoning & Development Code)                                                                     |
| (White: Planning) (Yellow: C                                                                                                                                                            | Customer) (Pink: Building Department)                                                                                            |

## 1514 Pterniger Ct. South



1"= 20



NTS.