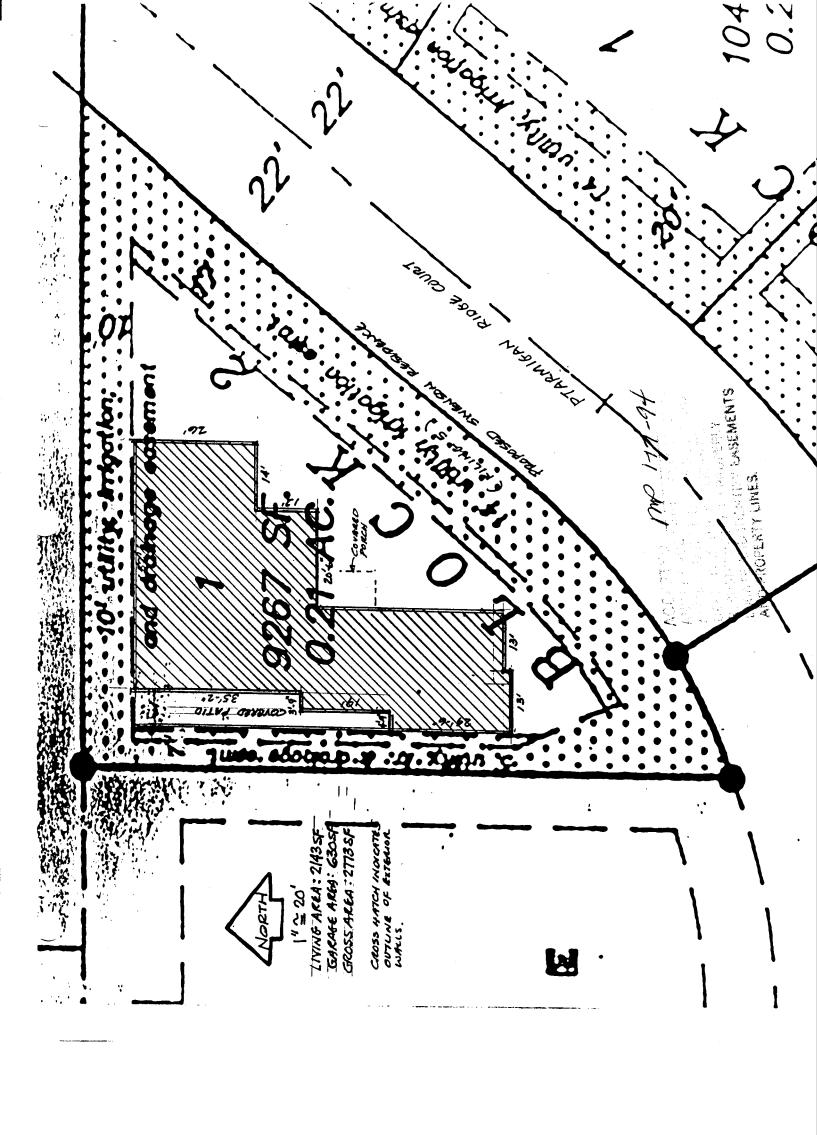

## PLANNING CLEARANCE

(Single Family Residential and Accessory Structures)

Grand Junction Department of Community Development

| 1010 0                                                                                                                                                                                                | GE COULT                                                                                                                            |
|-------------------------------------------------------------------------------------------------------------------------------------------------------------------------------------------------------|-------------------------------------------------------------------------------------------------------------------------------------|
| BLDG ADDRESS 1610 PTARMIGAN FIR                                                                                                                                                                       | SQ. FT. OF PROPOSED 2770 SF                                                                                                         |
| SUBDIVISION PTARMIGAN PINGE                                                                                                                                                                           |                                                                                                                                     |
| FILING _5 BLK _2 LOT _1                                                                                                                                                                               | SQ. FT. OF EXISTING BLDG(S)                                                                                                         |
| TAX SCHEDULE NO.                                                                                                                                                                                      | NO. OF FAMILY UNITS ONE                                                                                                             |
| OWNER THOMAS L. SWENSON                                                                                                                                                                               | NO. OF BLDGS ON PARCEL BEFORE THIS CONSTRUCTION NONE                                                                                |
| ADDRESS /610 PTARMIGAN PIDGE COVET                                                                                                                                                                    |                                                                                                                                     |
| TELEPHONE 242-1115                                                                                                                                                                                    | DESCRIPTION OF WORK AND INTENDED USE:                                                                                               |
|                                                                                                                                                                                                       | SINOUR FAMILY RESIDENCE                                                                                                             |
| REQUIRED: Two plot plans showing parking, setbac                                                                                                                                                      | ks to all property lines, and all rights-of-way which abut the parcel.                                                              |
| ZONE PR-4                                                                                                                                                                                             | DESIGNATED FLOODPLAIN: YESNO                                                                                                        |
| SETBACKS: Front from property line or                                                                                                                                                                 | GEOLOGIC HAZARD: YES NO                                                                                                             |
| from center of ROW, whichever is greater                                                                                                                                                              |                                                                                                                                     |
| Side 7 410 from property line                                                                                                                                                                         | census tract $10$ traffic zone $21$                                                                                                 |
| Rear from property line                                                                                                                                                                               | PARKING REQ'MT                                                                                                                      |
|                                                                                                                                                                                                       | SPECIAL CONDITIONS:                                                                                                                 |
| Maximum Height                                                                                                                                                                                        |                                                                                                                                     |
| Maximum coverage of lot by structures                                                                                                                                                                 |                                                                                                                                     |
|                                                                                                                                                                                                       |                                                                                                                                     |
| · ·                                                                                                                                                                                                   | proved, in writing, by this Department. The structure approved by thion has been completed by the Building Department (Section 305, |
| I hereby acknowledge that I have read this application and the above is correct, and I agree to comply with the requirements above. I understand that failure to comply shall result in legal action. |                                                                                                                                     |
| Mari Da                                                                                                                                                                                               | The state of the same of                                                                                                            |
| Department Approval // /Matuly                                                                                                                                                                        | Applicant Signature Jamas H Survinsion                                                                                              |
| Date Approved                                                                                                                                                                                         | Date                                                                                                                                |
| VALID FOR SIX MONTHS FROM DATE OF ISSUAN                                                                                                                                                              | ICE (Section 9-3-2D Grand Junction Zoning & Development Code)                                                                       |
| (White: Planning) (Yellow:                                                                                                                                                                            | Customer) (Pink: Ruilding Department)                                                                                               |