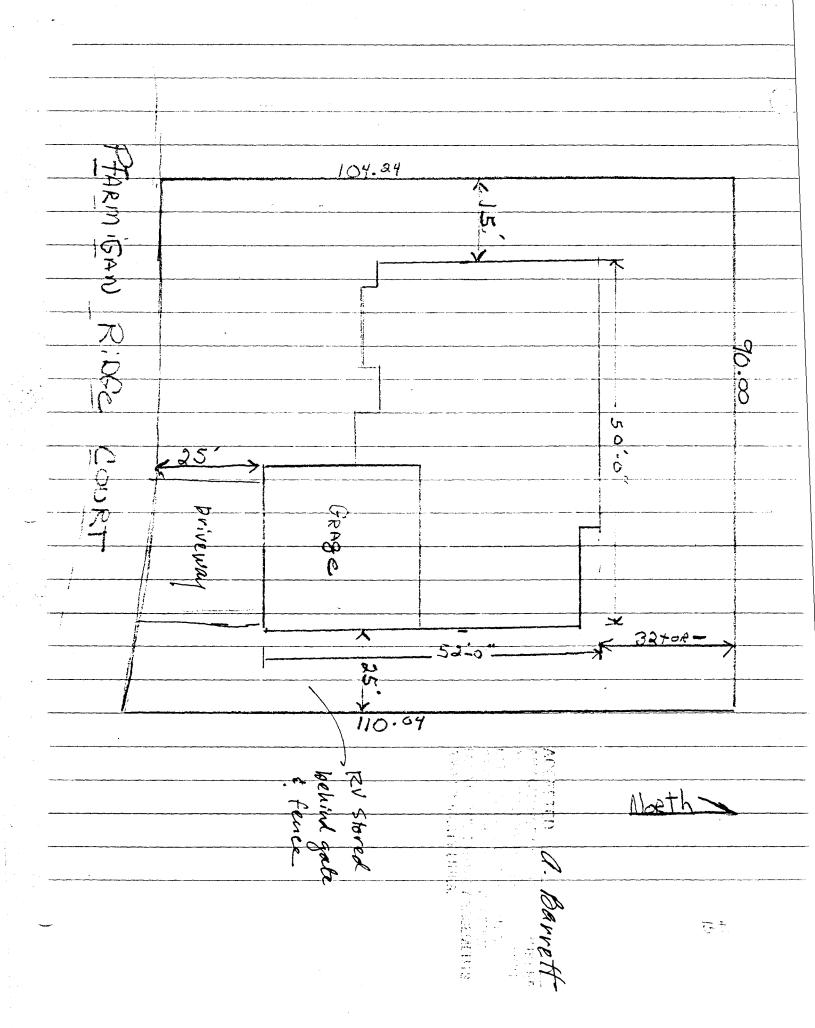

## PLANNING CLEARANCE

(Single Family Residential and Accessory Structures)

Grand Junction Department of Community Development

| BLDG ADDRESS 1514 PTARMGAN F. Le Ct.                                                                                                                                                                                                                                                                                                                                                                                                                                         | BLDG(S)/ADDITION                                                                       |  |  |  |
|------------------------------------------------------------------------------------------------------------------------------------------------------------------------------------------------------------------------------------------------------------------------------------------------------------------------------------------------------------------------------------------------------------------------------------------------------------------------------|----------------------------------------------------------------------------------------|--|--|--|
| SUBDIVISION PTARM GAN                                                                                                                                                                                                                                                                                                                                                                                                                                                        |                                                                                        |  |  |  |
| FILING $3$ BLK $2$ LOT $2$                                                                                                                                                                                                                                                                                                                                                                                                                                                   | SQ. FT. OF EXISTING BLDG(S)                                                            |  |  |  |
| TAX SCHEDULE NO. <u>2945-012-45-062</u>                                                                                                                                                                                                                                                                                                                                                                                                                                      | NO. OF FAMILY UNITS                                                                    |  |  |  |
| ADDRESS 486 ROYAL ANN                                                                                                                                                                                                                                                                                                                                                                                                                                                        | NO. OF BLDGS ON PARCEL BEFORE THIS CONSTRUCTION                                        |  |  |  |
| TELEPHONE 434-1450                                                                                                                                                                                                                                                                                                                                                                                                                                                           | New House                                                                              |  |  |  |
| REQUIRED: Two plot plans showing parking, setbacks to all property lines, and all rights-of-way which abut the parcel.                                                                                                                                                                                                                                                                                                                                                       |                                                                                        |  |  |  |
| ZONE                                                                                                                                                                                                                                                                                                                                                                                                                                                                         | DESIGNATED FLOODPLAIN: YES NO                                                          |  |  |  |
| SETBACKS: Front 20 from property line or 45' from center of ROW, whichever is greater  Side 7 from property line  Rear from property line  Maximum Height 22  Maximum coverage of lot by structures                                                                                                                                                                                                                                                                          | GEOLOGIC HAZARD: YESNO  CENSUS TRACT TRAFFIC ZONE  PARKING REQ'MT  SPECIAL CONDITIONS: |  |  |  |
| Modifications to this Planning Clearance must be approved, in writing, by this Department. The structure approved by this application cannot be occupied until a final inspection has been completed by the Building Department (Section 305, Uniform Building Code).  I hereby acknowledge that I have read this application and the above is correct, and I agree to comply with the requirements above. I understand that failure to comply shall result in legal action. |                                                                                        |  |  |  |
| Department Approval Angelese Basse HApplicant Signature Horman Helleland  Date Approved 2/17/94 Date 2/16/94                                                                                                                                                                                                                                                                                                                                                                 |                                                                                        |  |  |  |
| Date Approved                                                                                                                                                                                                                                                                                                                                                                                                                                                                |                                                                                        |  |  |  |
| VALID FOR SIX MONTHS FROM DATE OF ISSUANCE (Section 9-3-2D Grand Junction Zoning & Development Code)                                                                                                                                                                                                                                                                                                                                                                         |                                                                                        |  |  |  |