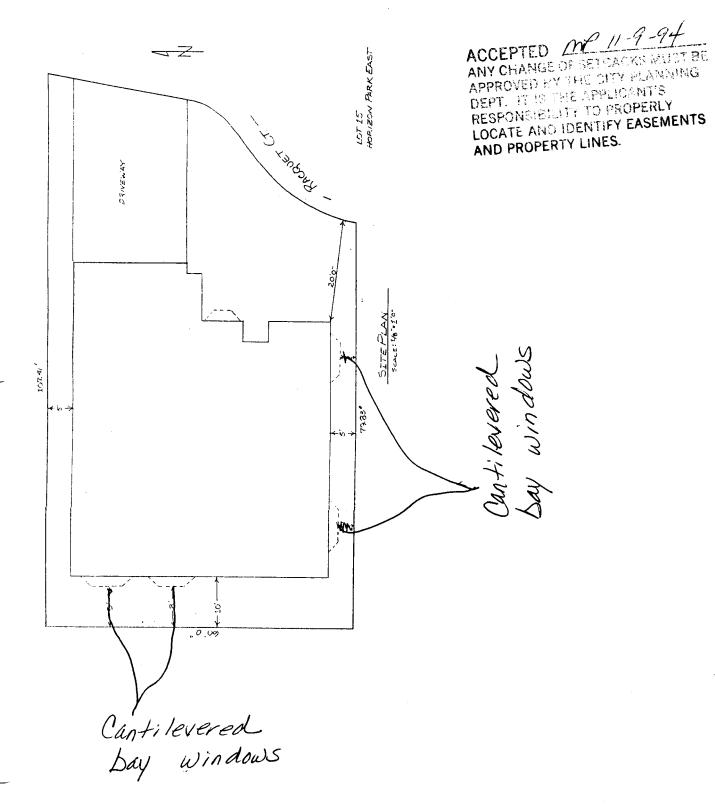

## PLANNING CLEARANCE

BLDG PERMIT NO. 50451

(Goldenrod: Utility Accounting)

(Single Family Residential and Accessory Structures)
Grand Junction Community Development Department

| 502)-4655-01 F THIS SECTION TO BE COMPLETED BY APPLICANT                                                                                                                                                                                                                                                                                                     |                                                                                                                                      |  |  |
|--------------------------------------------------------------------------------------------------------------------------------------------------------------------------------------------------------------------------------------------------------------------------------------------------------------------------------------------------------------|--------------------------------------------------------------------------------------------------------------------------------------|--|--|
| BLDG ADDRESS 4329 RACQUET CT.                                                                                                                                                                                                                                                                                                                                | /                                                                                                                                    |  |  |
| SUBDIVISION HORIZON PARK EAST SUB                                                                                                                                                                                                                                                                                                                            | SQ. FT. OF PROPOSED BLDG(S)/ADDITION 23/54                                                                                           |  |  |
| FILING _/ BLK LOT                                                                                                                                                                                                                                                                                                                                            | 1                                                                                                                                    |  |  |
| (1) OWNER MJ SPIECKER                                                                                                                                                                                                                                                                                                                                        | NO. OF DWELLING UNITS BEFORE: AFTER: THIS CONSTRUCTION                                                                               |  |  |
| (1) ADDRESS <u>PO Box 1991</u> , GJ, Co                                                                                                                                                                                                                                                                                                                      |                                                                                                                                      |  |  |
| (1) TELEPHONE 242-5096                                                                                                                                                                                                                                                                                                                                       | NO. OF BLDGS ON PARCEL BEFORE: AFTER:/ THIS CONSTRUCTION                                                                             |  |  |
| (2) APPLICANT JIMWEST-BUILDER INC                                                                                                                                                                                                                                                                                                                            | USE OF EXISTING BLDGS RESIDENCE                                                                                                      |  |  |
| (2) ADDRESS 759 HORIZONDR, GJ.                                                                                                                                                                                                                                                                                                                               | DESCRIPTION OF WORK AND INTENDED USE:                                                                                                |  |  |
| (2) TELEPHONE 242-4310                                                                                                                                                                                                                                                                                                                                       | NEW BINGLE FAMILY RESIDENCE                                                                                                          |  |  |
|                                                                                                                                                                                                                                                                                                                                                              | showing all existing and proposed structure location(s), parking, operty, and all easements and rights-of-way which abut the parcel. |  |  |
| ₱ THIS SECTION TO BE COMPLETED BY COMMUNITY DEVELOPMENT DEPARTMENT STAFF ®                                                                                                                                                                                                                                                                                   |                                                                                                                                      |  |  |
| ZONE PR                                                                                                                                                                                                                                                                                                                                                      | Maximum coverage of lot by structures                                                                                                |  |  |
| SETBACKS: Front 20' from property line (PL)                                                                                                                                                                                                                                                                                                                  | or Parking Req'mt                                                                                                                    |  |  |
| from center of ROW, whichever is greater  Side from PL Rear from P                                                                                                                                                                                                                                                                                           | Special Conditions                                                                                                                   |  |  |
|                                                                                                                                                                                                                                                                                                                                                              |                                                                                                                                      |  |  |
| Maximum Height                                                                                                                                                                                                                                                                                                                                               | CENSUS TRACT $10$ TRAFFIC ZONE $21$                                                                                                  |  |  |
| Modifications to this Planning Clearance must be approved, in writing, by the Director of the Community Development Department. The structure authorized by this application cannot be occupied until a final inspection has been completed and a Certificate of Occupancy has been issued by the Building Department (Section 305, Uniform Building Code).  |                                                                                                                                      |  |  |
| I hereby acknowledge that I have read this application and the information is correct; I agree to comply with any and all codes, ordinances, laws, regulations or restrictions which apply to the project. I understand that failure to comply shall result in legal action, which may include but not necessarily be limited to non-use of the building(s). |                                                                                                                                      |  |  |
| Applicant Signature Tomes Thest Date 11/9/94                                                                                                                                                                                                                                                                                                                 |                                                                                                                                      |  |  |
| 1/-W/2222 / 1/- 1                                                                                                                                                                                                                                                                                                                                            |                                                                                                                                      |  |  |
| Department Approval // /arciate hord                                                                                                                                                                                                                                                                                                                         | earl Date 11-9-94                                                                                                                    |  |  |
| Additional water and/or sewer tap fee(s) are required  Utility Accounting                                                                                                                                                                                                                                                                                    | YES X NO WO NO. 7950- S/F                                                                                                            |  |  |