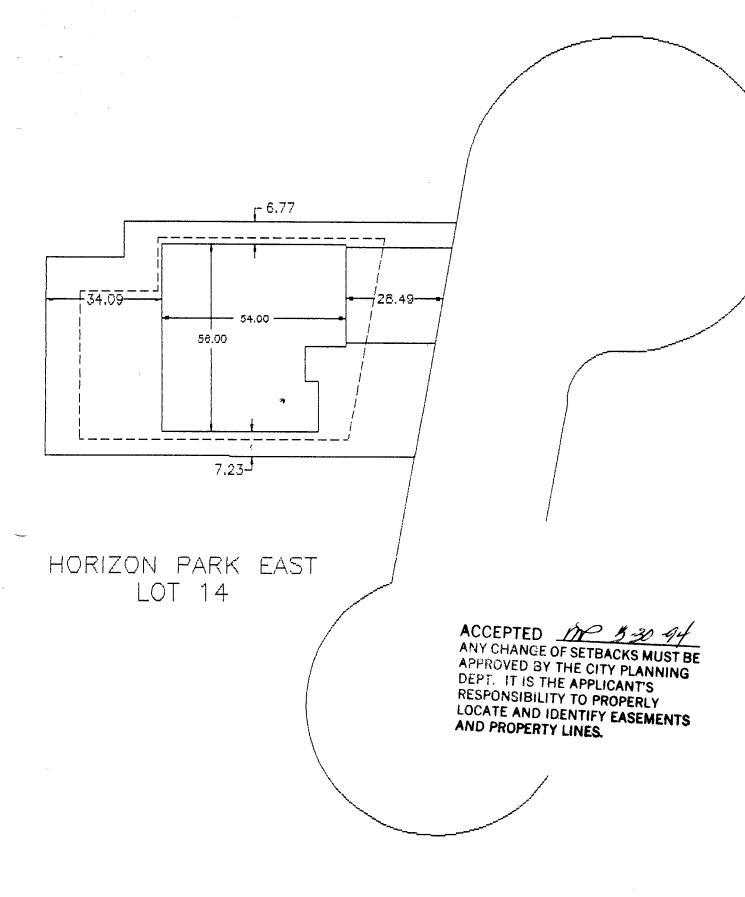

## PLANNING CLEARANCE

(Single Family Residential and Accessory Structures)

Grand Junction Department of Community Development

| BLDG ADDRESS 4330 Rocquet Ct.                                                                                                                                                                                                                                         | SQ. FT. OF PROPOSED BLDG(S)/ADDITION                                                              |  |  |  |
|-----------------------------------------------------------------------------------------------------------------------------------------------------------------------------------------------------------------------------------------------------------------------|---------------------------------------------------------------------------------------------------|--|--|--|
| SUBDIVISION Horizon Park East                                                                                                                                                                                                                                         |                                                                                                   |  |  |  |
| FILING BLK LOT                                                                                                                                                                                                                                                        | SQ. FT. OF EXISTING BLDG(S)                                                                       |  |  |  |
| TAX SCHEDULE NO. 2945-013-61-014                                                                                                                                                                                                                                      | NO. OF FAMILY UNITS                                                                               |  |  |  |
| OWNER Alpine Meddas Oavel. Corp.                                                                                                                                                                                                                                      | NO. OF BLDGS ON PARCEL BEFORE THIS CONSTRUCTIONO                                                  |  |  |  |
| ADDRESS IIII So. 12th St. Gond Lat., (                                                                                                                                                                                                                                | O.  DESCRIPTION OF WORK AND INTENDED USE:                                                         |  |  |  |
| TELEPHONE 245-2505                                                                                                                                                                                                                                                    | Construction of a single family Residence                                                         |  |  |  |
| REQUIRED: Two plot plans showing parking, setbacks to all property lines, and all rights-of-way which abut the parcel.                                                                                                                                                |                                                                                                   |  |  |  |
| ZONE PR                                                                                                                                                                                                                                                               | DESIGNATED FLOODPLAIN: YESNO                                                                      |  |  |  |
| ETBACKS: Front from property line or                                                                                                                                                                                                                                  | GEOLÓGIC HAZARD: YES NO                                                                           |  |  |  |
| from center of ROW, whichever is greater                                                                                                                                                                                                                              | CENSUS TRACT 10 TRAFFIC ZONE 20                                                                   |  |  |  |
| Side _5 from property line                                                                                                                                                                                                                                            | PARKING REQ'MT                                                                                    |  |  |  |
| Rear 10' from property line                                                                                                                                                                                                                                           | SPECIAL CONDITIONS:                                                                               |  |  |  |
| Maximum Height                                                                                                                                                                                                                                                        | SPECIAL CONDITIONS.                                                                               |  |  |  |
| Maximum coverage of lot by structures                                                                                                                                                                                                                                 |                                                                                                   |  |  |  |
|                                                                                                                                                                                                                                                                       |                                                                                                   |  |  |  |
| Modifications to this Planning Clearance must be approved, in writing, by this Department. The structure approved by this application cannot be occupied until a final inspection has been completed by the Building Department (Section 305, Uniform Building Code). |                                                                                                   |  |  |  |
| I hereby acknowledge that I have read this applica requirements above. I understand that failure to com-                                                                                                                                                              | tion and the above is correct, and I agree to comply with the apply shall result in legal action. |  |  |  |
| Department Approval Marcia Pets                                                                                                                                                                                                                                       | Applicant Signature                                                                               |  |  |  |
| Date Approved                                                                                                                                                                                                                                                         | Date 3/29/94                                                                                      |  |  |  |
| → ALID FOR SIX MONTHS FROM DATE OF ISSUANCE (Section 9-3-2D Grand Junction Zoning & Development Code)                                                                                                                                                                 |                                                                                                   |  |  |  |
| (White: Planning) (Yellow:                                                                                                                                                                                                                                            | Customer) (Pink: Building Department)                                                             |  |  |  |