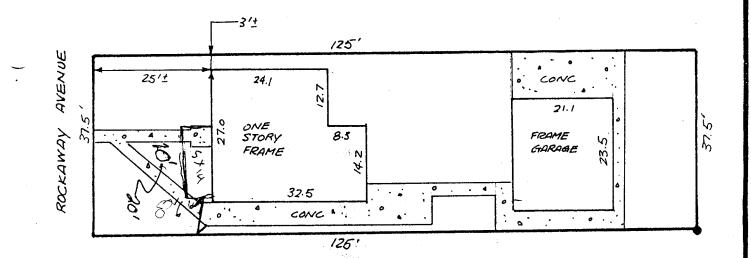

## IMPROV JENT LOCATION CERTIFICA

514 ROCKAWAY AVENUE, GRAND JUNCTION,

LOT FORTY (40) AND THE NORTH 12.5 FEET OF LOT FORTY-ONE (41) OF AMENDED SURVEY OF JOSEPH A. K. CRAWFORD AND THOMAS B. CRAWFORD SUBDIVISION, ACCORDING TO THE OFFICIAL PLAT THEREOF RECORDED IN PLAT BOOK NO. 1 AT PAGE 23, OFFICIAL RECORDS MESA COUNTY, COLORADO.

American Land Title #ALTC-5706 McBroom Acct.

> ACCEPTED A 5/13/94 ANY CHANGE OF SETBACKS MUST BE APPROVED BY THE CITY PLANNING DEPT. IT IS THE APPLICANT'S RESPONSIBILITY TO PROPERLY LOCATE AND IDENTIFY EASEMENTS AND PROPERTY LINES.

SCALE: 1"= 20'

NOTE: THIS PROPERTY DOES NOT FALL WITHIN ANY 100 YEAR FLOODPLAIN. I HEREBY CERTIFY THAT THIS IMPROVEMENT LOCATION CERTIFICATE WAS PREPARED FOR Banker'S Mortgage , THAT IT IS NOT A LAND SURVEY PLAT OR IMPROVEMENT SURVEY F , AND THAT IT IS NOT TO BE RELIED UPON FOR THE ESTABLISHMENT OF FENCE, BUILDING, OR OTHER FUTURE IMPROVEMENT LINES. I FURTHER CERTIFY THE IMPROVEMENTS ON THE ABOVE DESCRIBED PARCEL ON THIS DATE 4/6/92 EXCEPT UTILITY CONNECTIONS, ARE ENTIRELY WITHIN THE BOUNDARIES OF THE PARCEL, EXCEPT AS SHOWN, THAT THERE ARE NO ENCROACHMENTS UPON THE DESCRIBED PREMISES BY IMPROVEMENTS ON ANY ADJOINING PREMISES, EXCEPT AS INDICATED, AND THAT THERE IS NO EVIDENCE OR SIGN OF ANY EASEMENT CROSSING OR BURDENING ANY PART OF SAID PARCEL, EXCEPT AS NOTED.