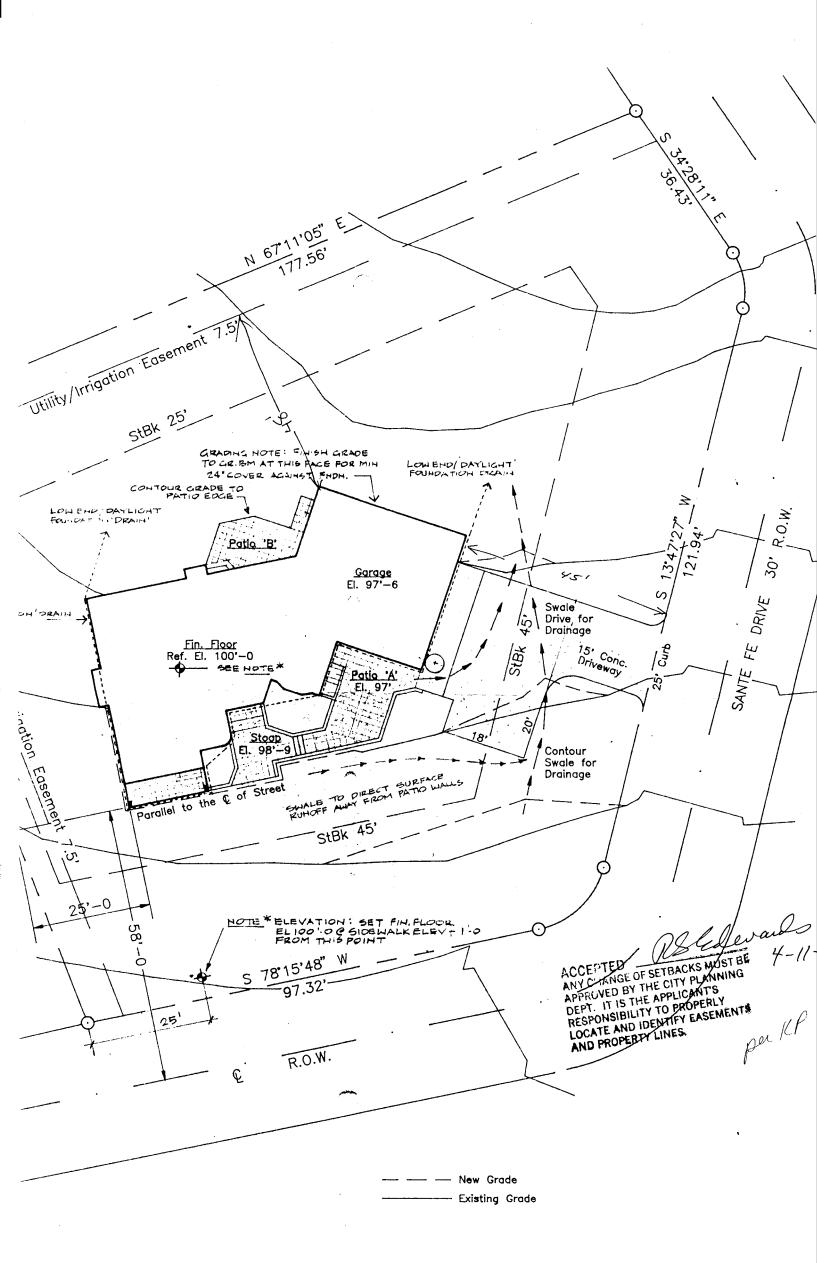

Grand Junction Department of Community Development

| BLDG ADDRESS 125 Sante Fe Drue                                                                                                                                                                                                                                                                                                                                                                                                                                                                                                                                                                                                                                                                                                                                                       | SQ. FT. OF PROPOSED 2500                                                                                                                                                                                                                                                                                                    |
|--------------------------------------------------------------------------------------------------------------------------------------------------------------------------------------------------------------------------------------------------------------------------------------------------------------------------------------------------------------------------------------------------------------------------------------------------------------------------------------------------------------------------------------------------------------------------------------------------------------------------------------------------------------------------------------------------------------------------------------------------------------------------------------|-----------------------------------------------------------------------------------------------------------------------------------------------------------------------------------------------------------------------------------------------------------------------------------------------------------------------------|
| SUBDIVISION montes thants                                                                                                                                                                                                                                                                                                                                                                                                                                                                                                                                                                                                                                                                                                                                                            |                                                                                                                                                                                                                                                                                                                             |
| FILING BLK 5 LOT 11                                                                                                                                                                                                                                                                                                                                                                                                                                                                                                                                                                                                                                                                                                                                                                  | SQ. FT. OF EXISTING BLDG(S)                                                                                                                                                                                                                                                                                                 |
| TAX SCHEDULE NO. 2943-512-55-557                                                                                                                                                                                                                                                                                                                                                                                                                                                                                                                                                                                                                                                                                                                                                     | NO. OF FAMILY UNITS                                                                                                                                                                                                                                                                                                         |
| OWNER Richard GIESON.  ADDRESS 123 Santie Fe Dr.  TELEPHONE 243-4070                                                                                                                                                                                                                                                                                                                                                                                                                                                                                                                                                                                                                                                                                                                 | NO. OF BLDGS ON PARCEL BEFORE THIS CONSTRUCTION D  DESCRIPTION OF WORK AND INTENDED USE:  Single Family Resultance                                                                                                                                                                                                          |
| REQUIRED: Two plot plans showing parking, setback                                                                                                                                                                                                                                                                                                                                                                                                                                                                                                                                                                                                                                                                                                                                    | s to all property lines, and all rights-of-way which abut the parcer                                                                                                                                                                                                                                                        |
| SETBACKS: Front So from property line or from center of ROW, whichever is greater  Side from property line  Rear 35 from property line  Maximum Height 35                                                                                                                                                                                                                                                                                                                                                                                                                                                                                                                                                                                                                            | DESIGNATED FLOODPLAIN: YES                                                                                                                                                                                                                                                                                                  |
| Maximum coverage of lot by structures $35\%$                                                                                                                                                                                                                                                                                                                                                                                                                                                                                                                                                                                                                                                                                                                                         |                                                                                                                                                                                                                                                                                                                             |
| this application cannot be occupied until a final inspection.  Uniform Building Code).  I hereby acknowledge that I have read this applicate requirements above. I understand that failure to complete the complete that I have read the complete that I have read this applicate requirements above. I understand that failure to complete the complete that I have read this applicate requirements above. I understand that failure to complete that I have read this applicate requirements above. I understand that failure to complete that I have read this applicate requirements above. I understand that failure to complete that I have read this applicate requirements above. I understand that failure to complete that I have read this applicate requirements above. | roved, in writing, by this Department. The structure approved by on has been completed by the Building Department (Section 305).  ion and the above is correct, and I agree to comply with the ply shall result in legal action.  Applicant Signature  Date  Code  Section 9-3-2D Grand Junction Zoning & Development Code) |
|                                                                                                                                                                                                                                                                                                                                                                                                                                                                                                                                                                                                                                                                                                                                                                                      |                                                                                                                                                                                                                                                                                                                             |