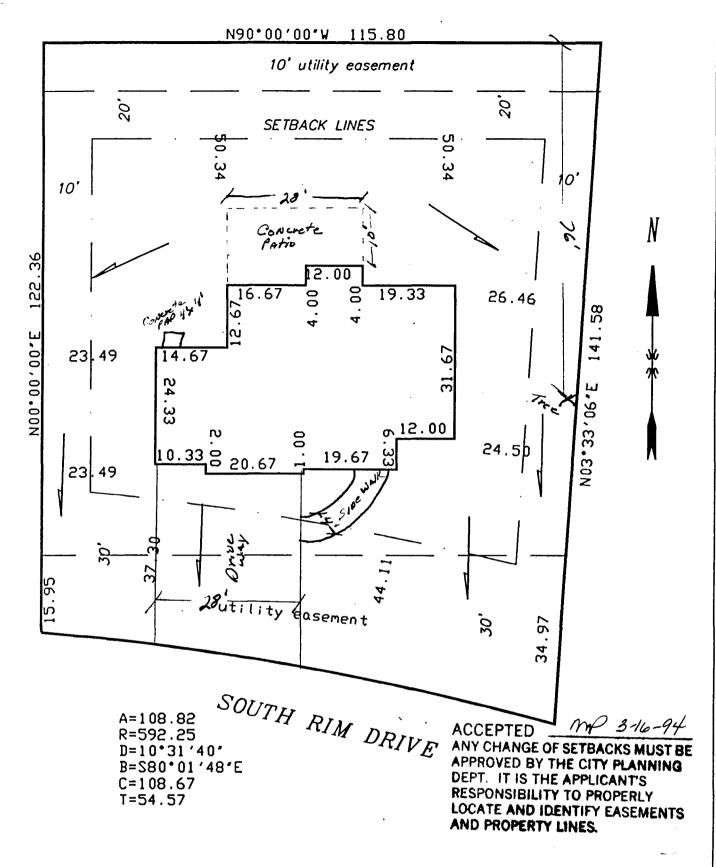

## PLANNING CLEARANCE (Single Family Residential and Accessory Structures) Grand Junction Department of Community Development

| SUBDIVISION South Rim Dr. SUBDIVISION SOUTH  | SQ. FT. OF EXISTING BLDG(S)                                                                                                                                                                                                                                                                                                 |
|--------------------------------------------------------------------------------------------------------------------------------------------------------------------------------------------------------------------------------------------------------------------------------------------------------------------------------------------------------------------------------------------------------------------------------------------------------------------------------------------------------------------------------------------------------------------------------------------------------------------------------------------------------------------------------------------------------------------------------------------------------------------------------------------------------------------------------------------------------------------------------------------------------------------------------------------------------------------------------------------------------------------------------------------------------------------------------------------------------------------------------------------------------------------------------------------------------------------------------------------------------------------------------------------------------------------------------------------------------------------------------------------------------------------------------------------------------------------------------------------------------------------------------------------------------------------------------------------------------------------------------------------------------------------------------------------------------------------------------------------------------------------------------------------------------------------------------------------------------------------------------------------------------------------------------------------------------------------------------------------------------------------------------------------------------------------------------------------------------------------------------|-----------------------------------------------------------------------------------------------------------------------------------------------------------------------------------------------------------------------------------------------------------------------------------------------------------------------------|
| REQUIRED: Two plot plans showing parking, setbacks to all property lines, and all rights-of-way which abut the parcel.                                                                                                                                                                                                                                                                                                                                                                                                                                                                                                                                                                                                                                                                                                                                                                                                                                                                                                                                                                                                                                                                                                                                                                                                                                                                                                                                                                                                                                                                                                                                                                                                                                                                                                                                                                                                                                                                                                                                                                                                         |                                                                                                                                                                                                                                                                                                                             |
| SETBACKS: Front                                                                                                                                                                                                                                                                                                                                                                                                                                                                                                                                                                                                                                                                                                                                                                                                                                                                                                                                                                                                                                                                                                                                                                                                                                                                                                                                                                                                                                                                                                                                                                                                                                                                                                                                                                                                                                                                                                                                                                                                                                                                                                                | DESIGNATED FLOODPLAIN: YESNO  GEOLOGIC HAZARD: YESNO  CENSUS TRACTTRAFFIC ZONE                                                                                                                                                                                                                                              |
| this application cannot be occupied until a final inspect Uniform Building Code).  I hereby acknowledge that I have read this applica requirements above. I understand that failure to compensation that provides the second secon | roved, in writing, by this Department. The structure approved by ion has been completed by the Building Department (Section 305, tion and the above is correct, and I agree to comply with the apply shall result in legal action.  Applicant Signature  Date  CE (Section 9-3-2D Grand Junction Zoning & Development Code) |
| (White: Planning) (Yellow: (                                                                                                                                                                                                                                                                                                                                                                                                                                                                                                                                                                                                                                                                                                                                                                                                                                                                                                                                                                                                                                                                                                                                                                                                                                                                                                                                                                                                                                                                                                                                                                                                                                                                                                                                                                                                                                                                                                                                                                                                                                                                                                   | Customer) (Pink: Building Department)                                                                                                                                                                                                                                                                                       |

## SOUTH RIM SUBDIVISION Architectural Control Committee Application

| Owner Name: Merritt Construction                                                                                                                                                                                                                             |
|--------------------------------------------------------------------------------------------------------------------------------------------------------------------------------------------------------------------------------------------------------------|
| Address: 3109 E/2 Road Grand Jet Co 81504                                                                                                                                                                                                                    |
| Phone: $\frac{434-556}{(0000)}$ (office) $\frac{250-1342}{(0000)}$ (home)                                                                                                                                                                                    |
| Submittal Date: 3/15/94 / Estimated Construction Start Date                                                                                                                                                                                                  |
| Pre-Construction Approval Date 3/5/94 Estimated Const. Complete Date                                                                                                                                                                                         |
| Final Completion Acceptance Date: Architectural Landscape & Irr                                                                                                                                                                                              |
| Conditions of Approval:  Architectural Plans and Specifications:  1. Extend brick two feet around Moth Side of House  3. 3 Con Varage 37.30 feet from Property Corner  4. 1'X 6" Facia with 1x2 terms applied  5. Autom Tru-Mold from Whitehi 6" To Bevold S |
| 7. Colors+Malenals) Field States Snow Goose<br>8. Sherwing William SW 2046                                                                                                                                                                                   |
| 8. 9. Trum-PHG Threshold they 10. ACCENT Ewall 5995N Gamay Laug                                                                                                                                                                                              |
| 11. Rooking - Tomber - Hertrage II Shadowline 4,                                                                                                                                                                                                             |
| Landscape and Irrigation Plans and Specifications:  1. Faulscape and remarkon plans to Bull  2. De Dulimtted on or likfore 5/1/94  3.  4.                                                                                                                    |
| 5.                                                                                                                                                                                                                                                           |
| <u>6.</u> 7.                                                                                                                                                                                                                                                 |
| 8. ·                                                                                                                                                                                                                                                         |
| 9.                                                                                                                                                                                                                                                           |
| <u>10.</u><br>11.                                                                                                                                                                                                                                            |
| 12.                                                                                                                                                                                                                                                          |
| Approved for construction subject to the above conditions:  By:  Filing No.                                                                                                                                                                                  |
| Chairman  South Rim Architectural Control Committee  Lot No  Block No                                                                                                                                                                                        |
| Application Fee Paid: $3/15/94$ Sq. Ft. $2343$                                                                                                                                                                                                               |