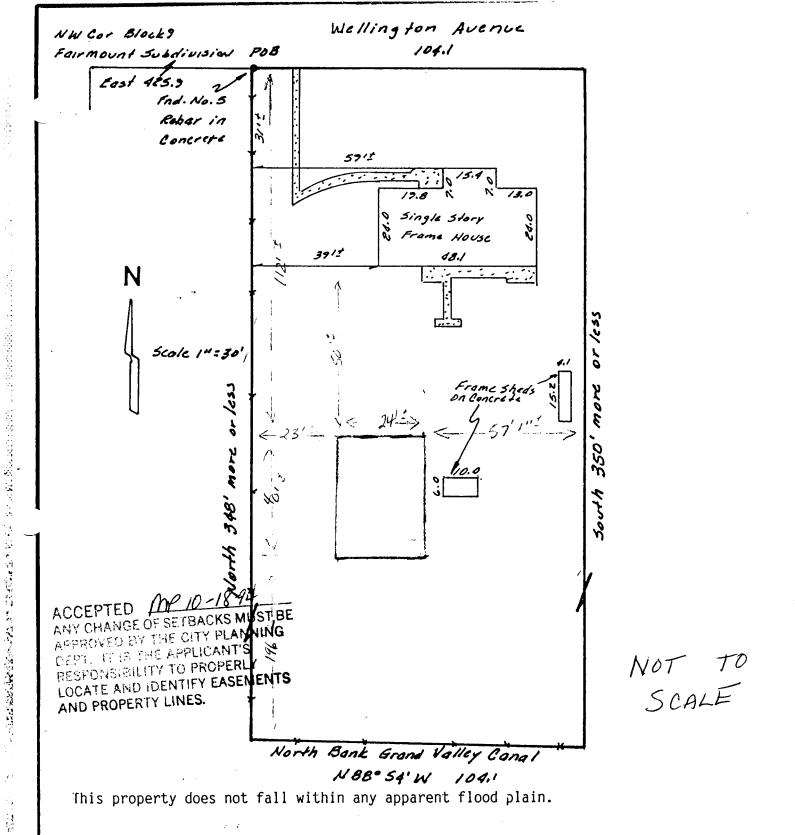

## IMPROVEMENT LOCATION CERTIFICATE

1

LEGAL DESCRIPTION: Beginning at a point 425.9 feet East of the NW corner of Block 9 Fairmount Subdivision; thence East 104.1 feet; thence South 350 feet, more or less to the North bank of the Grand Valley Canal; thence N88°54'W along said canal 104.1 feet; thence North 348 feet, more or less, to the point of beginning.

Legal Description and Easements of Record provided by Western Colorado Title Company. I hereby certify that this IMPROVEMENT LOCATION CERTIFICATE was prepared for Unifirst Mortgage Corp. that this is not a land survey plat or improvement survey plat, and that it is not to be relied upon for the establishment of fences, buildings or other future improvements.