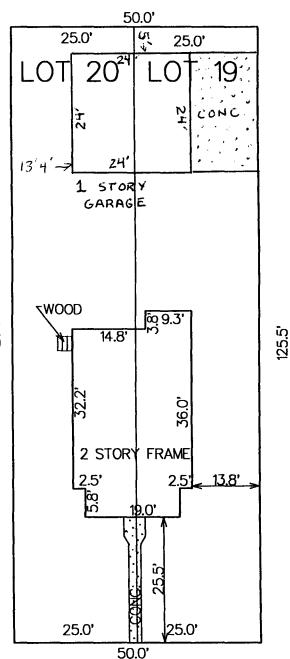

## IMPROVEMENT LOCATION CERTIFICATE

1350 WHITE AVENUE

FIRST AMERICAN TITLE #117852 SHUMWAY ACCT. LOT 19 AND 20, IN BLOCK B, KEITHS ADDITION TO THE CITY OF GRAND JUNCTION, MESA COUNTY, COLORADO.

SCALE: 1'' = 20'

ACCEPTED ADMINE Edwards

ANY CHANGE OF SETBACKS MUST BE
APPROVED BY THE CITY PLANNING
DEPT. IT IS THE APPLICANT'S
RESPONSIBILITY TO PROPERLY
LOCATE AND IDENTIFY EASEMENTS
AND PROPERTY LINES.

1350 WHITE AVENUE

NOTE: THIS PROPERTY DOES NOT FALL WITHIN ANY 100 YEAR FLOODPLAIN.

PHONE:

303-245-3777

THAT IT IS NOT A LAND SURVEY PLAT OR IMPROVEMENT SURVEY PLAT, AND THAT IT IS NOT TO BE RELIED OPON FOR THE ESTABLISHMENT OF FENCE, BUILDING OR OTHER FUTURE IMPROVEMENT LINES. I FURTHER CERTIFY THE IMPROVEMENTS ON THE ABOVE DESCRIBED PARCEL ON THIS DATE, 2/18/94 EXCEPT UTILITY CONNECTIONS, ARE ENTIRELY WITHIN THE BOUNDARIES OF THE PARCEL, EXCEPT AS SHOWN, THAT THERE ARE NO ENCROACHMENTS UPON THE DESCRIBED PREMISES BY IMPROVEMENTS ON ANY ADJOINING PREMISES, EXCEPT AS NOTED.