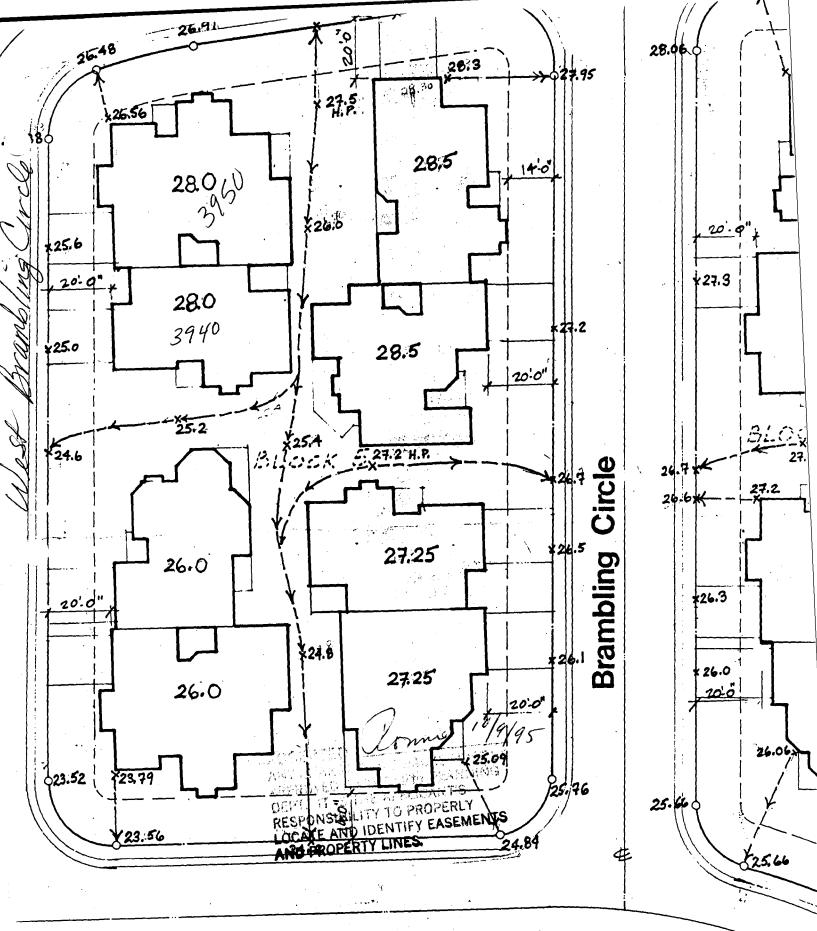

| -FEE\$ 10<br>TCP\$ 93.00                                                                                                                                                                                                                                                                                                                                    | BLDG PERMIT NO. 53803                                    |  |
|-------------------------------------------------------------------------------------------------------------------------------------------------------------------------------------------------------------------------------------------------------------------------------------------------------------------------------------------------------------|----------------------------------------------------------|--|
| PLANNING CLEARANCE<br>(Single Family Residential and Accessory Structures)<br>Grand Junction Community Development Department                                                                                                                                                                                                                               |                                                          |  |
| THIS SECTION TO BE COMPLETED BY APPLICANT 3                                                                                                                                                                                                                                                                                                                 |                                                          |  |
| BLDG ADDRESS 3950 WEST BROMBLIN                                                                                                                                                                                                                                                                                                                             | TAX SCHEDULE NO                                          |  |
| SUBDIVISION PARMIGON POINTE                                                                                                                                                                                                                                                                                                                                 | SQ. FT. OF PROPOSED BLDG(S)/ADDITION 1857                |  |
| FILING BLK LOT                                                                                                                                                                                                                                                                                                                                              | SQ. FT. OF EXISTING BLDG(S) 1497 to 1857                 |  |
| " OWNER Colle Banders, Sr. 1                                                                                                                                                                                                                                                                                                                                | NO. OF DWELLING UNITS                                    |  |
| "ADDRESS Letto Fils Rome Cost                                                                                                                                                                                                                                                                                                                               | BEFORE: 19 AFTER: 4 THIS CONSTRUCTION                    |  |
| (1) TELEPHONE 247 6123                                                                                                                                                                                                                                                                                                                                      | NO. OF BLDGS ON PARCEL<br>BEFORE:AFTER:THIS CONSTRUCTION |  |
| (2) APPLICANT CALLS BUILDES In                                                                                                                                                                                                                                                                                                                              | USE OF EXISTING BLDGS TOWNHOME                           |  |
| (2) ADDRESS Spmg PS PIBOUE                                                                                                                                                                                                                                                                                                                                  | DESCRIPTION OF WORK AND INTENDED USE: Strate Forming     |  |
| (2) TELEPHONE Spine DS DBIIES                                                                                                                                                                                                                                                                                                                               | TURKOME BRUNG STUCCO                                     |  |
| /<br>REQUIRED: Two (2) plot plans, on 8 1/2" x 11" paper, showing all existing and proposed structure location(s), parking,<br>setbacks to all property lines, ingress/egress to the property, and all easements and rights-of-way which abut the parcel.                                                                                                   |                                                          |  |
| THIS SECTION TO BE COMPLETED BY COMMUNITY DEVELOPMENT DEPARTMENT STAFF 🐲                                                                                                                                                                                                                                                                                    |                                                          |  |
| ZONE PR                                                                                                                                                                                                                                                                                                                                                     | Maximum coverage of lot by structures                    |  |
| SETBACKS: Front from property line (PL)                                                                                                                                                                                                                                                                                                                     | Parking Req'mt                                           |  |
| or from center of ROW, whichever is greater                                                                                                                                                                                                                                                                                                                 | Special Conditions _ per file 127-93                     |  |
| Side from PL Rear from F                                                                                                                                                                                                                                                                                                                                    |                                                          |  |
| Maximum Height                                                                                                                                                                                                                                                                                                                                              |                                                          |  |
|                                                                                                                                                                                                                                                                                                                                                             |                                                          |  |
| Modifications to this Planning Clearance must be approved, in writing, by the Director of the Community Development Department. The structure authorized by this application cannot be occupied until a final inspection has been completed and a Certificate of Occupancy has been issued by the Building Department (Section 305, Uniform Building Code). |                                                          |  |