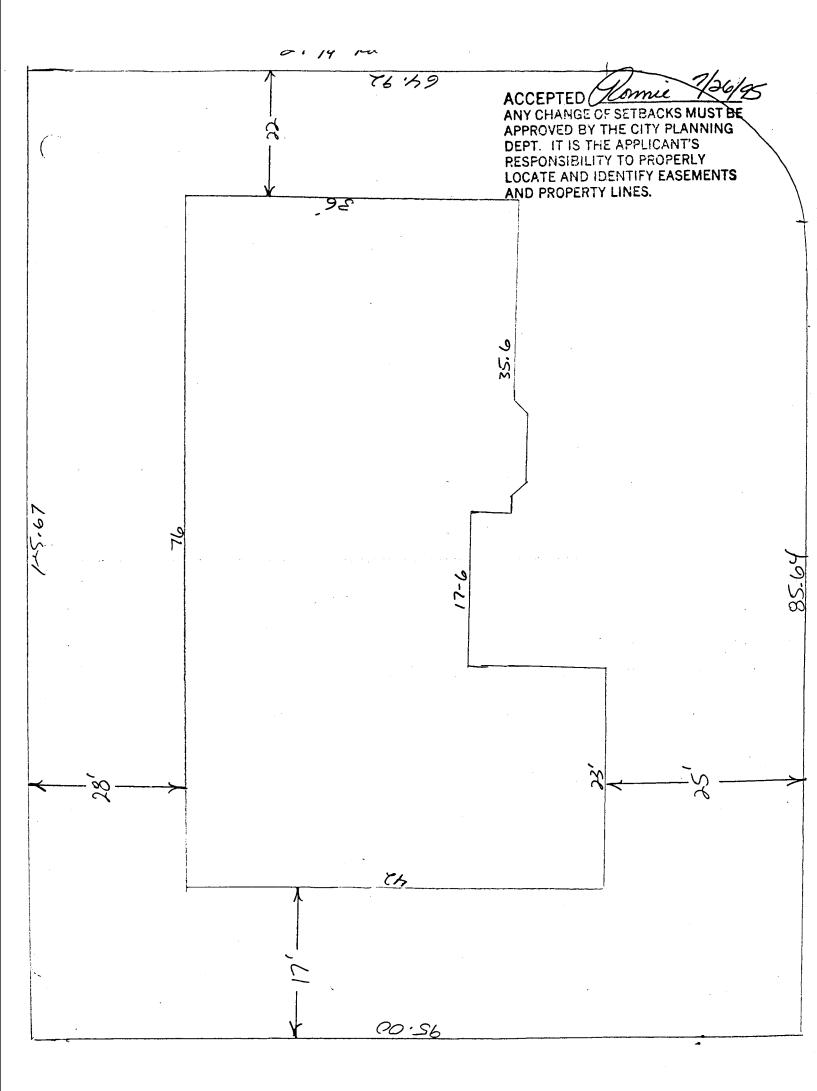

| FEE \$ 1000                                                                                                                                                                                                                                                          | BLDG PERMIT NO. 52913                                                                                                                                                                             |  |
|----------------------------------------------------------------------------------------------------------------------------------------------------------------------------------------------------------------------------------------------------------------------|---------------------------------------------------------------------------------------------------------------------------------------------------------------------------------------------------|--|
| TCP \$ PLANNING CLEARANCE   (Single Family Residential and Accessory Structures)   Grand Junction Community Development Department                                                                                                                                   |                                                                                                                                                                                                   |  |
| THIS SECTION TO BE COMPLETED BY APPLICANT 📾                                                                                                                                                                                                                          |                                                                                                                                                                                                   |  |
| BLDG ADDRESS 2414 CIMARZON                                                                                                                                                                                                                                           | TAX SCHEDULE NO. <u>2701-334-10-008</u>                                                                                                                                                           |  |
| SUBDIVISION NORTH VALLEY                                                                                                                                                                                                                                             |                                                                                                                                                                                                   |  |
| FILING BLK LOT                                                                                                                                                                                                                                                       | SQ. FT. OF EXISTING BLDG(S)                                                                                                                                                                       |  |
| 1) OWNER MYRON STANLEY<br>1) ADDRESS 539 205 RD                                                                                                                                                                                                                      | NO. OF DWELLING UNITS<br>BEFORE:                                                                                                                                                                  |  |
| (1) TELEPHONE                                                                                                                                                                                                                                                        | NO. OF BLDGS ON PARCEL<br>BEFORE: AFTER: THIS CONSTRUCTION                                                                                                                                        |  |
| (2) APPLICANT CLARLES EDGAR                                                                                                                                                                                                                                          | USE OF EXISTING BLDGS                                                                                                                                                                             |  |
| (2) ADDRESS J461 CIMARIZON                                                                                                                                                                                                                                           | DESCRIPTION OF WORK AND INTENDED USE:                                                                                                                                                             |  |
| (2) TELEPHONE _ みいろ-3624                                                                                                                                                                                                                                             | (new) SGL FAMILY RES.                                                                                                                                                                             |  |
| REQUIRED: Two (2) plot plans, on 8 1/2" x 11" paper, showing all existing and proposed structure location(s), parking, setbacks to all property lines, ingress/egress to the property, and all easements and rights-of-way which abut the parcel.                    |                                                                                                                                                                                                   |  |
| THIS SECTION TO BE COMPLETED BY COMMUNITY DEVELOPMENT DEPARTMENT STAFF **<br>ZONE Maximum coverage of lot by structures                                                                                                                                              |                                                                                                                                                                                                   |  |
| SETBACKS: Front from property line (PL                                                                                                                                                                                                                               |                                                                                                                                                                                                   |  |
| or from center of ROW, whichever is greater                                                                                                                                                                                                                          | Special Conditions                                                                                                                                                                                |  |
| Side <u>5</u> from PL Rear <u>15</u> from                                                                                                                                                                                                                            | PL                                                                                                                                                                                                |  |
| Maximum Height                                                                                                                                                                                                                                                       | <br>семб.т т.zone аммх#                                                                                                                                                                           |  |
| Department. The structure authorized by this application                                                                                                                                                                                                             | proved, in writing, by the Director of the Community Development<br>a cannot be occupied until a final inspection has been completed and<br>ding Department (Section 305, Uniform Building Code). |  |
| I hereby acknowledge that I have read this application and the information is correct; I agree to comply with any and all codes, ordinances, laws, regulations or restrictions which apply to the project. I understand that failure to comply shall result in legal |                                                                                                                                                                                                   |  |