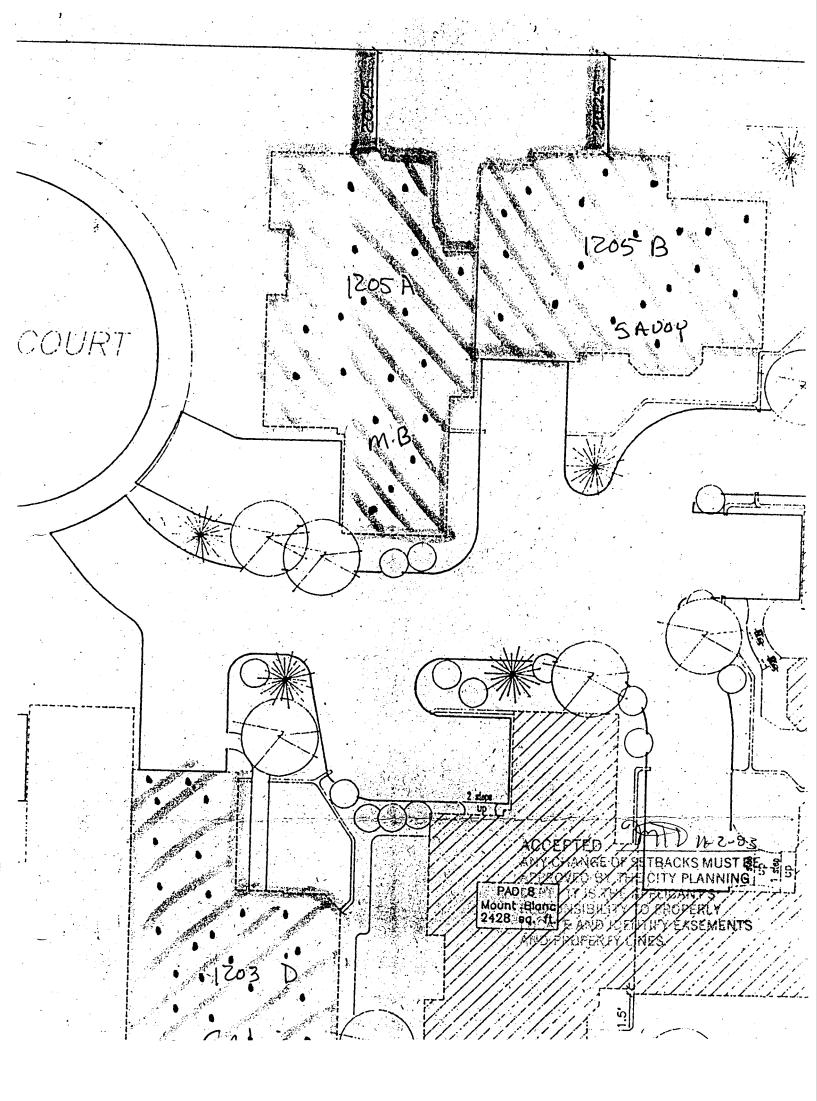

| ·                                                                                                                                                                                                                                                                                                                                                                                             |                           |                                                            |                                                         |                         |            |  |
|-----------------------------------------------------------------------------------------------------------------------------------------------------------------------------------------------------------------------------------------------------------------------------------------------------------------------------------------------------------------------------------------------|---------------------------|------------------------------------------------------------|---------------------------------------------------------|-------------------------|------------|--|
| FEE \$                                                                                                                                                                                                                                                                                                                                                                                        |                           |                                                            |                                                         | BLDG PERMIT NO. 59      | <u>'0/</u> |  |
| TCP\$ 400                                                                                                                                                                                                                                                                                                                                                                                     |                           |                                                            |                                                         |                         | i per      |  |
| PLANNING CLEARANCE<br>(Single Family Residential and Accessory Structures)                                                                                                                                                                                                                                                                                                                    |                           |                                                            |                                                         |                         |            |  |
| Grand Junction Community Development Department                                                                                                                                                                                                                                                                                                                                               |                           |                                                            |                                                         |                         |            |  |
| THIS SECTION TO BE COMPLETED BY APPLICANT                                                                                                                                                                                                                                                                                                                                                     |                           |                                                            |                                                         |                         |            |  |
| 1.205                                                                                                                                                                                                                                                                                                                                                                                         | - CI bet Unit             |                                                            |                                                         | 2945-017-6              | (0.00)     |  |
| BLDG ADDRESS _ [20]                                                                                                                                                                                                                                                                                                                                                                           | $\pm C \pm C \pm C \pm C$ | TAX SC                                                     | HEDULE NO                                               | SAUDYIN                 | 710        |  |
| BLDG ADDRESS 1205 Clubet, Unit TAX SCHEDULE NO. 2945 012-50-00<br>SUBDIVISION Villas at County Clubso. FT. OF PROPOSED BLDG(S)/ADDITION 3310                                                                                                                                                                                                                                                  |                           |                                                            |                                                         |                         |            |  |
| FILINGBLK                                                                                                                                                                                                                                                                                                                                                                                     | LOT                       | SQ. FT.                                                    | OF EXISTING BL                                          | .DG(S)                  |            |  |
| "OWNER Sidney Gottlieb                                                                                                                                                                                                                                                                                                                                                                        |                           |                                                            | NO. OF DWELLING UNITS<br>BEFORE:AFTER:THIS CONSTRUCTION |                         |            |  |
| (1) ADDRESS759                                                                                                                                                                                                                                                                                                                                                                                | Horizon Dr. A             | BEFOR                                                      | E: AFTI                                                 | ER:THIS CONS            | FRUCTION   |  |
| 1) TELEPHONE 243-4890                                                                                                                                                                                                                                                                                                                                                                         |                           | NO. OF BLDGS ON PARCEL<br>BEFORE: AFTER: THIS CONSTRUCTION |                                                         |                         |            |  |
|                                                                                                                                                                                                                                                                                                                                                                                               | in Reekie                 | USE OF                                                     | EXISTING BLDG                                           | s residentia            | <u>l</u>   |  |
| (2) ADDRESS $(50^{-1})$                                                                                                                                                                                                                                                                                                                                                                       | me as above)              | DESCR                                                      | IPTION OF WOR                                           | AND INTENDED USE:       | len        |  |
|                                                                                                                                                                                                                                                                                                                                                                                               |                           | Co                                                         | nstructi                                                | on SFA                  |            |  |
| REQUIRED: Two (2) plot plans, on 8 1/2" x 11" paper, showing all existing and proposed structure location(s), parking, setbacks to all property lines, ingress/egress to the property, and all easements and rights-of-way which abut the parcel.                                                                                                                                             |                           |                                                            |                                                         |                         |            |  |
| THIS SECTION TO BE COMPLETED BY COMMUNITY DEVELOPMENT DEPARTMENT STAFF T                                                                                                                                                                                                                                                                                                                      |                           |                                                            |                                                         |                         |            |  |
| ZONE PR                                                                                                                                                                                                                                                                                                                                                                                       | /                         |                                                            |                                                         |                         |            |  |
|                                                                                                                                                                                                                                                                                                                                                                                               |                           |                                                            |                                                         | ge of lot by structures |            |  |
| SETBACKS: Frontfrom property line (PL)<br>or from center of ROW, whichever is greater                                                                                                                                                                                                                                                                                                         |                           |                                                            | Parking Req'mt                                          |                         |            |  |
|                                                                                                                                                                                                                                                                                                                                                                                               | Rear from F               | DI                                                         | Special Condition                                       | s FILE # 121-94(2)      |            |  |
| and the second                                                                                                                                                                                                                                                                              |                           | -                                                          |                                                         |                         |            |  |
| Maximum Height                                                                                                                                                                                                                                                                                                                                                                                |                           |                                                            | CENS.T. <u>10</u>                                       | T.ZONE 16_ANNX#         | -          |  |
| Modifications to this Planning Clearance must be approved, in writing, by the Director of the Community Development Department. The structure authorized by this application cannot be occupied until a final inspection has been completed and a Certificate of Occupancy has been issued by the Building Department (Section 305, Uniform Building Code).                                   |                           |                                                            |                                                         |                         |            |  |
| I hereby acknowledge that I have read this application and the information is correct; I agree to comply with any and all codes, ordinances, laws, regulations or restrictions which apply to the project. I understand that failure to comply shall result in legal action, which may include but not necessarily be limited to non-use of the building(s).<br>Applicant Signature Date Date |                           |                                                            |                                                         |                         |            |  |
| Applicant Signature                                                                                                                                                                                                                                                                                                                                                                           | 1 The Mars                | 1                                                          | Date                                                    |                         |            |  |