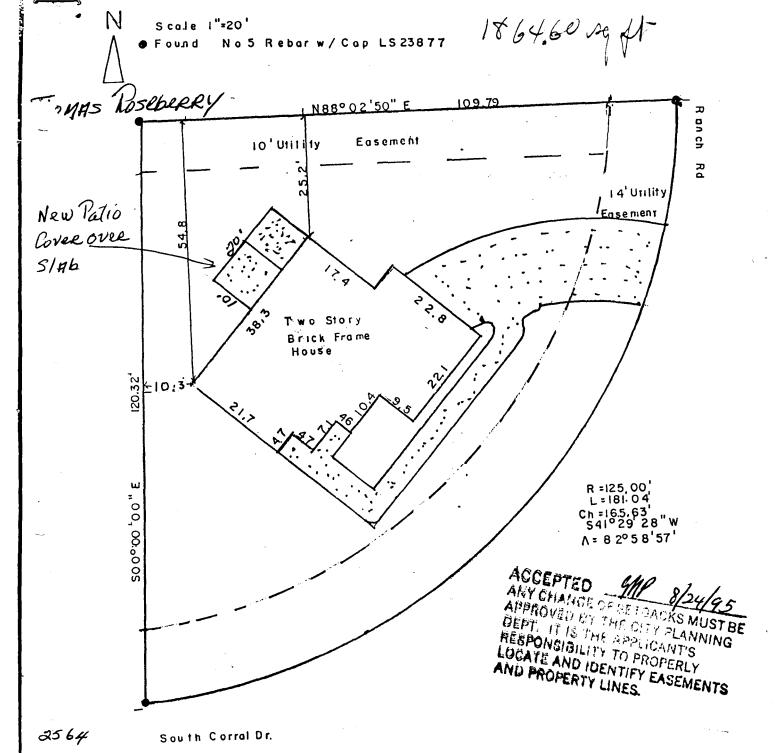

This perty does not fall within any apparent flood plain.

## IMPROVEMENT LOCATION CERTIFICATE

LEGAL DESCRIPTION: Lot 9, Block 2 WILLSON RANCH FILING NO. THREE, Mesa County Colorado.

Legal Description and Easements of Record Provided by Meridian Land Title Co. File No. 17567

I hereby certify that this IMPROVEMENT LOCATION CERTIFICATE was prepared for Unifirst Mortgage Corp. that this is not a land survey plat or improvement survey plat, and that it is not to be relied upon for the establishment of fences, buildings or other future improvements.

I further certify that the improvements on the above described parcel on this