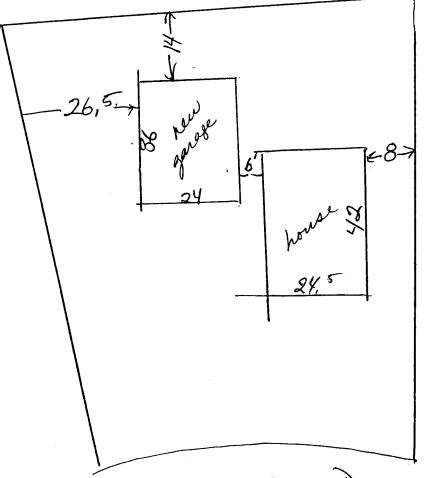

| 1000                                                                                                                                                                                                                                                                                                                                                                                                                                                                                                                                                                                                                                                                                                                                                                                                                                                                                                                                                                                                                                                                                                                                                                                                                                                                                                                                                                                                                                                                                                                                                                                                                                                                                                                                                                                                                                                                                                                                                                                                                                                                                                                           | F1071                                                                             |
|--------------------------------------------------------------------------------------------------------------------------------------------------------------------------------------------------------------------------------------------------------------------------------------------------------------------------------------------------------------------------------------------------------------------------------------------------------------------------------------------------------------------------------------------------------------------------------------------------------------------------------------------------------------------------------------------------------------------------------------------------------------------------------------------------------------------------------------------------------------------------------------------------------------------------------------------------------------------------------------------------------------------------------------------------------------------------------------------------------------------------------------------------------------------------------------------------------------------------------------------------------------------------------------------------------------------------------------------------------------------------------------------------------------------------------------------------------------------------------------------------------------------------------------------------------------------------------------------------------------------------------------------------------------------------------------------------------------------------------------------------------------------------------------------------------------------------------------------------------------------------------------------------------------------------------------------------------------------------------------------------------------------------------------------------------------------------------------------------------------------------------|-----------------------------------------------------------------------------------|
| FEE\$ /0°.                                                                                                                                                                                                                                                                                                                                                                                                                                                                                                                                                                                                                                                                                                                                                                                                                                                                                                                                                                                                                                                                                                                                                                                                                                                                                                                                                                                                                                                                                                                                                                                                                                                                                                                                                                                                                                                                                                                                                                                                                                                                                                                     | BLDG PERMIT NO. 5/8//                                                             |
| (Single Family Resid                                                                                                                                                                                                                                                                                                                                                                                                                                                                                                                                                                                                                                                                                                                                                                                                                                                                                                                                                                                                                                                                                                                                                                                                                                                                                                                                                                                                                                                                                                                                                                                                                                                                                                                                                                                                                                                                                                                                                                                                                                                                                                           | IG CLEARANCE<br>ential and Accessory Structures)<br>nunity Development Department |
| 3003-0460-01-5 IN THIS SECTION TO BE COMPLETED BY APPLICANT FOR                                                                                                                                                                                                                                                                                                                                                                                                                                                                                                                                                                                                                                                                                                                                                                                                                                                                                                                                                                                                                                                                                                                                                                                                                                                                                                                                                                                                                                                                                                                                                                                                                                                                                                                                                                                                                                                                                                                                                                                                                                                                |                                                                                   |
| BLDG ADDRESS <u>308 EPPS Dr</u>                                                                                                                                                                                                                                                                                                                                                                                                                                                                                                                                                                                                                                                                                                                                                                                                                                                                                                                                                                                                                                                                                                                                                                                                                                                                                                                                                                                                                                                                                                                                                                                                                                                                                                                                                                                                                                                                                                                                                                                                                                                                                                | TAX SCHEDULE NO. 2943-074-11-006                                                  |
| SUBDIVISION EPPS SUB,                                                                                                                                                                                                                                                                                                                                                                                                                                                                                                                                                                                                                                                                                                                                                                                                                                                                                                                                                                                                                                                                                                                                                                                                                                                                                                                                                                                                                                                                                                                                                                                                                                                                                                                                                                                                                                                                                                                                                                                                                                                                                                          | SQ. FT. OF PROPOSED BLDG(S)/ADDITION                                              |
| FILING BLK LOT                                                                                                                                                                                                                                                                                                                                                                                                                                                                                                                                                                                                                                                                                                                                                                                                                                                                                                                                                                                                                                                                                                                                                                                                                                                                                                                                                                                                                                                                                                                                                                                                                                                                                                                                                                                                                                                                                                                                                                                                                                                                                                                 | SQ. FT. OF EXISTING BLDG(S) 24.5 × 42                                             |
| 1) OWNER RUBY BROWN<br>1) ADDRESS 308 EDPS                                                                                                                                                                                                                                                                                                                                                                                                                                                                                                                                                                                                                                                                                                                                                                                                                                                                                                                                                                                                                                                                                                                                                                                                                                                                                                                                                                                                                                                                                                                                                                                                                                                                                                                                                                                                                                                                                                                                                                                                                                                                                     | NO. OF DWELLING UNITS<br>BEFORE: AFTER: THIS CONSTRUCTION                         |
| (1)  ADDRESS 308 Eps $(1)  TELEPHONE 242-492/$                                                                                                                                                                                                                                                                                                                                                                                                                                                                                                                                                                                                                                                                                                                                                                                                                                                                                                                                                                                                                                                                                                                                                                                                                                                                                                                                                                                                                                                                                                                                                                                                                                                                                                                                                                                                                                                                                                                                                                                                                                                                                 | NO. OF BLDGS ON PARCEL<br>BEFORE:AFTER:THIS CONSTRUCTION                          |
| (2) APPLICANT Same                                                                                                                                                                                                                                                                                                                                                                                                                                                                                                                                                                                                                                                                                                                                                                                                                                                                                                                                                                                                                                                                                                                                                                                                                                                                                                                                                                                                                                                                                                                                                                                                                                                                                                                                                                                                                                                                                                                                                                                                                                                                                                             | USE OF EXISTING BLDGS                                                             |
| (2) ADDRESS                                                                                                                                                                                                                                                                                                                                                                                                                                                                                                                                                                                                                                                                                                                                                                                                                                                                                                                                                                                                                                                                                                                                                                                                                                                                                                                                                                                                                                                                                                                                                                                                                                                                                                                                                                                                                                                                                                                                                                                                                                                                                                                    | DESCRIPTION OF WORK AND INTENDED USE:                                             |
| (2) TELEPHONE                                                                                                                                                                                                                                                                                                                                                                                                                                                                                                                                                                                                                                                                                                                                                                                                                                                                                                                                                                                                                                                                                                                                                                                                                                                                                                                                                                                                                                                                                                                                                                                                                                                                                                                                                                                                                                                                                                                                                                                                                                                                                                                  | New garage                                                                        |
| REQUIRED: Two (2) plot plans, on 8 1/2" x 11" paper, showing all existing and proposed structure location(s), parking, setbacks to all property lines, ingress/ég <del>ress to the</del> property, and all easements and rights-of-way which abut the parcel.                                                                                                                                                                                                                                                                                                                                                                                                                                                                                                                                                                                                                                                                                                                                                                                                                                                                                                                                                                                                                                                                                                                                                                                                                                                                                                                                                                                                                                                                                                                                                                                                                                                                                                                                                                                                                                                                  |                                                                                   |
| THIS SECTION TO BE COMPLETED BY COMMUNITY DEVELOPMENT DEPARTMENT STAFF 19                                                                                                                                                                                                                                                                                                                                                                                                                                                                                                                                                                                                                                                                                                                                                                                                                                                                                                                                                                                                                                                                                                                                                                                                                                                                                                                                                                                                                                                                                                                                                                                                                                                                                                                                                                                                                                                                                                                                                                                                                                                      |                                                                                   |
| ZONE <u>RSF-8</u>                                                                                                                                                                                                                                                                                                                                                                                                                                                                                                                                                                                                                                                                                                                                                                                                                                                                                                                                                                                                                                                                                                                                                                                                                                                                                                                                                                                                                                                                                                                                                                                                                                                                                                                                                                                                                                                                                                                                                                                                                                                                                                              | Maximum coverage of lot by structures 45-20                                       |
| SETBACKS: Front $\frac{20'}{100}$ from property line (PL)                                                                                                                                                                                                                                                                                                                                                                                                                                                                                                                                                                                                                                                                                                                                                                                                                                                                                                                                                                                                                                                                                                                                                                                                                                                                                                                                                                                                                                                                                                                                                                                                                                                                                                                                                                                                                                                                                                                                                                                                                                                                      |                                                                                   |
| or <u>4.5</u> from center of ROW, whichever is greater                                                                                                                                                                                                                                                                                                                                                                                                                                                                                                                                                                                                                                                                                                                                                                                                                                                                                                                                                                                                                                                                                                                                                                                                                                                                                                                                                                                                                                                                                                                                                                                                                                                                                                                                                                                                                                                                                                                                                                                                                                                                         | Special Conditions <u>3' is to law -</u><br><u>not luaring wall</u>               |
| What State and the second seco | not bearing wall                                                                  |
| St <sup>™</sup> Maximum Height 3 d                                                                                                                                                                                                                                                                                                                                                                                                                                                                                                                                                                                                                                                                                                                                                                                                                                                                                                                                                                                                                                                                                                                                                                                                                                                                                                                                                                                                                                                                                                                                                                                                                                                                                                                                                                                                                                                                                                                                                                                                                                                                                             | CENS.T T.ZONE ANNX#                                                               |
|                                                                                                                                                                                                                                                                                                                                                                                                                                                                                                                                                                                                                                                                                                                                                                                                                                                                                                                                                                                                                                                                                                                                                                                                                                                                                                                                                                                                                                                                                                                                                                                                                                                                                                                                                                                                                                                                                                                                                                                                                                                                                                                                |                                                                                   |

------

. . . . .

ACCEPTED Annie Elwards 4/19/95 ANY CHANGE OF SETBACKS MUST BE APPROVED BY THE CITY PLANNING DEPT. IT IS THE APPLICANT'S RESPONSIBILITY TO PROFERLY LOCATE AND IDENTIFY EASEMENTS AND PROPERTY LINES. AND PROPERTY LINES.