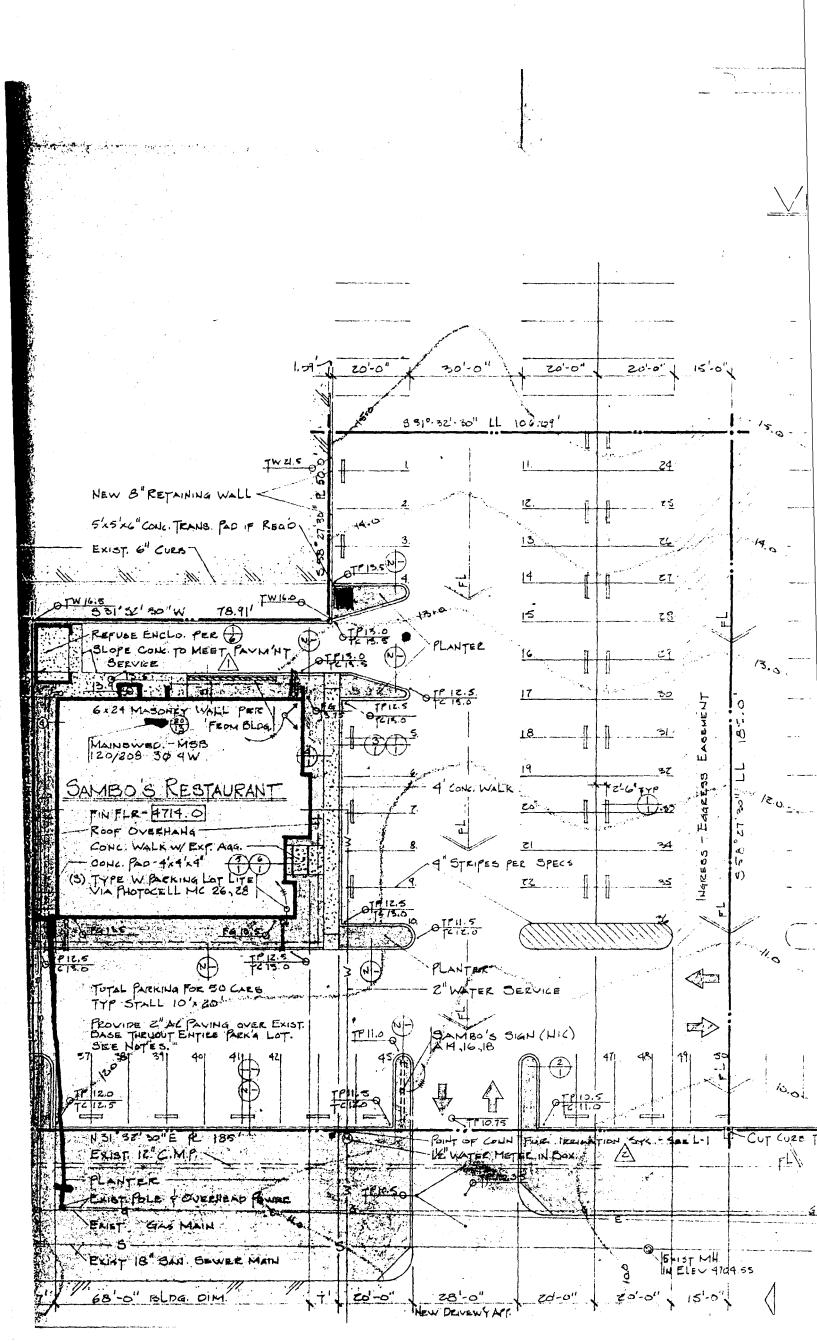

BLDG PERMIT NO. 5/957

PLANNING CLEARANCE (site plan review, multi-family development, non-residential development) Grand Junction Community Development Department THIS SECTION TO BE COMPLETED BY APPLICANT \* 2701-36400-073 BLDG ADDRESS 710 Horizon TAX SCHEDULE NO. SUBDIVISION \_ N /A SQ. FT. OF PROPOSED BLDG(S)/ADDITION SQ. FT. OF EXISTING BLDG(S) 4,012 ft NO. OF DWELLING UNITS BEFORE: \_\_\_\_\_ AFTER: \_\_\_\_ CONSTRUCTION NO. OF BLDGS ON PARCEL BEFORE: 1 (1) TELEPHONE CONSTRUCTION USE OF ALL EXISTING BLDGS Restauran (2) APPLICANT WANE WHEATE DESCRIPTION OF WORK & INTENDED USE: Internal <sup>(2)</sup> ADDRESS・フノン - expand existing seating to 126 (2) TELEPHONE 243-50 ✓ Submittal requirements are outlined in the SSID (Submittal Standards for Improvements and Development) document. THIS SECTION TO BE COMPLETED BY COMMUNITY DEVELOPMENT DEPARTMENT STAFF TO ZONE Landscaping / Screening Required: YES \_\_\_ 50 spaces provided SETBACKS: Front \_\_\_\_ from Property Line (PL) or Parking Req'mt \_\_\_ 655+from center of ROW, whichever is greater Special Conditions: NonE Rear | S from PL from PL Maximum Height 65ft TRAFFIC ZONE 21 Maximum coverage of lot by structures 65% CENSUS TRACT Modifications to this Planning Clearance must be approved, in writing, by the Community Development Department Director. The structure authorized by this application cannot be occupied until a final inspection has been completed and a Certificate of Occupancy has been issued by the Building Department (Section 307, Uniform Building Code). Required improvements in the public right-of-way must be guaranteed prior to issuance of a Planning Clearance. All other required site improvements must be completed or guaranteed prior to issuance of a Certificate of Occupancy. Any landscaping required by this permit shall be maintained in an acceptable and healthy condition. The replacement of any vegetation materials that die or are in an unhealthy condition is required by the G.J. Zoning and Development Code. Four (4) sets of final construction drawings must be submitted and stamped by City Engineering prior to issuing the Planning Clearance. One stamped set must be available on the job site at all times. I hereby acknowledge that I have read this application and the information is correct; I agree to comply with any and all codes, ordinances, laws, regulations, or restrictions which apply to the project. I understand that failure to comply shall result in legal action, which may include but not necessarily be limited to non-use of the building(s). Date <u>4 - 19 - 93</u> Applicant's Signature