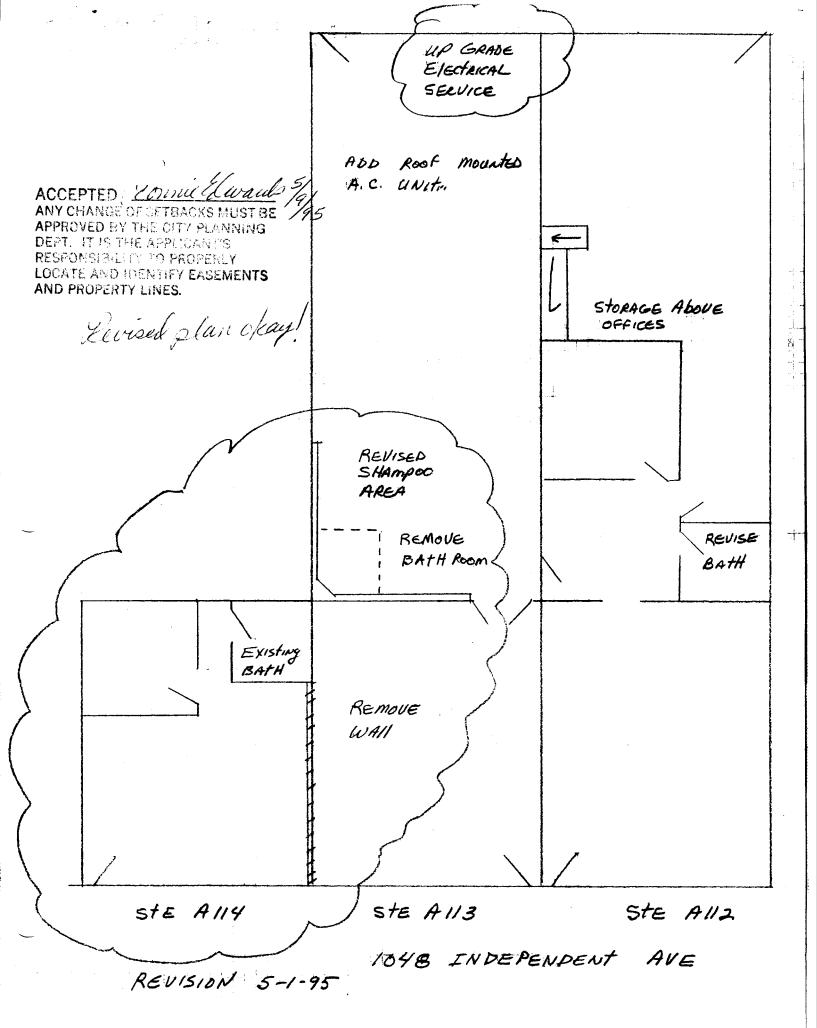

(Pink: Building Department)

Interior Remodel -- 1048 Independent Avenue #201

As per a telephone conversation with Mike Miller on 4/24/95 I gathered the following information:

The space consists of 2900 sq.ft. For the past 7 years 1300 sq.ft. has been used as a beauty school with two sinks. 1600 sq.ft. has been for retail sales. Based on those uses 6 parking spaces would be required for the two work stations and 8 parking spaces would be required for the 1600 sq.ft. of retail sales area for a total of 14 spaces.

The proposed interior remodel and the addition of 3 sinks will result in the total 2900 sq.ft. being used for the beauty school. The parking requirement for the 5 stations would be 15 spaces.

The manager also indicated that the previous use (retail and the school) generated about 150 clients per day. The use of the space entirely for the beauty school will ultimately generate the need for 3 instructors and approximately 40 customers per day which includes the students and the people they are working on.