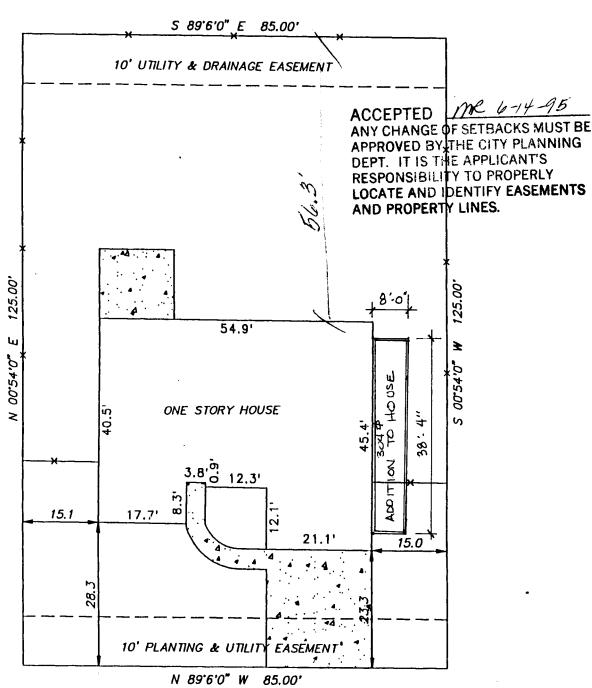

## IMPROVEMENT LOCATION CERTIFICATE

2506 MT. SOPRIS DRIVE, GRAND JUNCTION, COLORADO

LOT 14, BLOCK 3, HEATHERIDGE ESTATES, MESA COUNTY, COLORADO

SETBACK & SIDEYARD DISTANCES ARE PLUS OR MINUS ONE FOOT.

MT. SOPRIS DRIVE

| NOTE: LEGAL DESCRIPTION AND EASEMENT INFORMATION PROVIDED BY ABSTRACT & TITLE COMMITMENT NUMBER 892947                                                                                                                                                                                                                                                                                                                                                                                                                                                                                                                                                                                                   |   |
|----------------------------------------------------------------------------------------------------------------------------------------------------------------------------------------------------------------------------------------------------------------------------------------------------------------------------------------------------------------------------------------------------------------------------------------------------------------------------------------------------------------------------------------------------------------------------------------------------------------------------------------------------------------------------------------------------------|---|
| I HEREBY CERTIFY THAT THIS IMPROVEMENT LOCATION CERTIFICATE WAS PREPARED FOR MESA NATIONAL BANK, THAT IT IS NOT A LAND SURVEY PLAT OR IMPROVEMENT SURVEY PLAT, AND THAT IT IS NOT TO BE RELIED UPON FOR THE ESTABLISHMENT OF FENCE, BUILDING, OR OTHER FUTURE IMPROVEMENT UNE I FURTHER CERTIFY THAT THE IMPROVEMENTS ON THE ABOVE DESCRIBED PARCEL ON THIS DATE, 4-6-9.3 EXCEPT UTILITY CONNECTIONS, ARE ENTIRELY WITHIN THE BOUNDARIES OF THE PARCEL, EXCEPT AS SHOWN, THAT THERE ARE NO ENCROACHMENTS UPON THE DESCRIBED PREMISES BY IMPROVEMENTS ON ANY ADJOINING PREMISES, EXCEPT AS INDICATED AND THAT THERE IS NO EVIDENCE OR SIGN OF ANY EASEMENT CROSSING OR BURDENING ANY PART OF SAID PARCEL, | • |
| By: William O. Roy P.L.S. 12901  Date: 4-6-93                                                                                                                                                                                                                                                                                                                                                                                                                                                                                                                                                                                                                                                            |   |

IT IS HEREBY CERTIFIED THAT THE ABOVE-DESCRIBED PROPERTY IS NOT LOCATED WITHIN A 100 YEAR FLOOD PLAIN ACCORDING TO FEDERAL EMERGENCY MANAGEMENT AGENCY FLOOD INSURANCE RATE MAP COMMUNITY-PANEL NUMBER

080115 0470 B