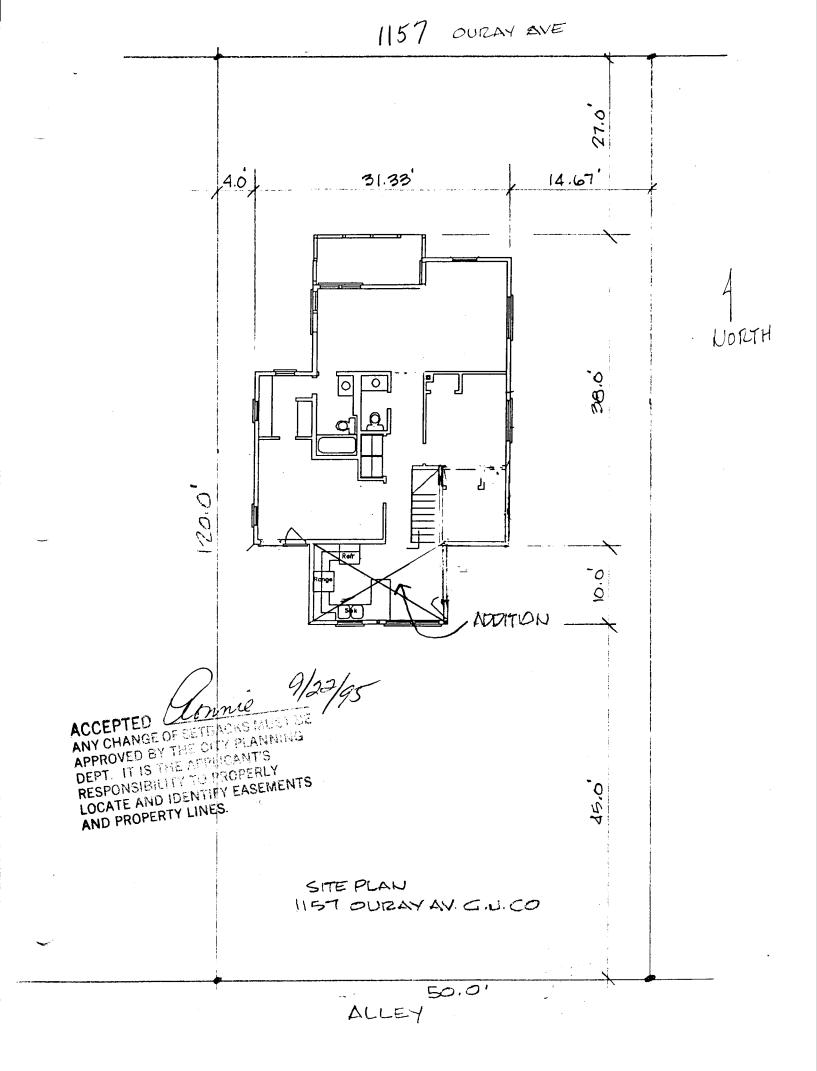

|                                                                | FEE\$                                                                                                                                                                                                                                                                                                                                                       | BLDG PERMIT NO. 53579                                                             |  |  |  |  |  |
|----------------------------------------------------------------|-------------------------------------------------------------------------------------------------------------------------------------------------------------------------------------------------------------------------------------------------------------------------------------------------------------------------------------------------------------|-----------------------------------------------------------------------------------|--|--|--|--|--|
|                                                                |                                                                                                                                                                                                                                                                                                                                                             |                                                                                   |  |  |  |  |  |
|                                                                | PLANNIN<br>(Single Family Reside<br>Grand Junction Comm                                                                                                                                                                                                                                                                                                     | IG CLEARANCE<br>ential and Accessory Structures)<br>nunity Development Department |  |  |  |  |  |
| 2004-0810-16-8 IN THIS SECTION TO BE COMPLETED BY APPLICANT IN |                                                                                                                                                                                                                                                                                                                                                             |                                                                                   |  |  |  |  |  |
|                                                                | BLDG ADDRESS 1157 OURAY                                                                                                                                                                                                                                                                                                                                     | TAX SCHEDULE NO. 2945-141-42-009                                                  |  |  |  |  |  |
|                                                                |                                                                                                                                                                                                                                                                                                                                                             | SQ. FT. OF PROPOSED BLDG(S)/ADDITION 163                                          |  |  |  |  |  |
|                                                                | FILING BLK LOT 15,16                                                                                                                                                                                                                                                                                                                                        | SQ. FT. OF EXISTING BLDG(S)                                                       |  |  |  |  |  |
|                                                                | (1) OWNER <u>CHRISTOFER KRABACHER</u>                                                                                                                                                                                                                                                                                                                       | BEFORE: AFTER: THIS CONSTRUCTION                                                  |  |  |  |  |  |
|                                                                | (1) ADDRESS 1157 QURBY                                                                                                                                                                                                                                                                                                                                      |                                                                                   |  |  |  |  |  |
|                                                                | (1) TELEPHONE 243-3587                                                                                                                                                                                                                                                                                                                                      |                                                                                   |  |  |  |  |  |
|                                                                | (2) APPLICANT OWNER                                                                                                                                                                                                                                                                                                                                         | USE OF EXISTING BLDGS <u>SGL FAM RES</u>                                          |  |  |  |  |  |
|                                                                | (2) ADDRESS                                                                                                                                                                                                                                                                                                                                                 | DESCRIPTION OF WORK AND INTENDED USE:                                             |  |  |  |  |  |
|                                                                |                                                                                                                                                                                                                                                                                                                                                             | 10°x 16 ADDITION (BELOCATE KITCHEN, ADD 1/2 BATH                                  |  |  |  |  |  |
|                                                                | REQUIRED: Two (2) plot plans, on 8 1/2" x 11" paper, showing all existing and proposed structure location(s), parking, setbacks to all property lines, ingress/egress to the property, and all easements and rights-of-way which abut the parcel.                                                                                                           |                                                                                   |  |  |  |  |  |
| _                                                              | IN THIS SECTION TO BE COMPLETED BY COMMUNITY DEVELOPMENT DEPARTMENT STAFF 10                                                                                                                                                                                                                                                                                |                                                                                   |  |  |  |  |  |
| ncipal                                                         | ZONE <u>RSF-8</u>                                                                                                                                                                                                                                                                                                                                           | Maximum coverage of lot by structures                                             |  |  |  |  |  |
|                                                                | SETBACKS: Front from property line (PL)                                                                                                                                                                                                                                                                                                                     | Parking Req'mt                                                                    |  |  |  |  |  |
|                                                                | or $45^{\circ}$ from center of ROW, whichever is greater                                                                                                                                                                                                                                                                                                    | Special Conditions                                                                |  |  |  |  |  |
| 4                                                              | Side from PL Rear from F                                                                                                                                                                                                                                                                                                                                    |                                                                                   |  |  |  |  |  |
| ×                                                              | Maximum Height                                                                                                                                                                                                                                                                                                                                              |                                                                                   |  |  |  |  |  |
|                                                                | Modifications to this Planning Clearance must be approved, in writing, by the Director of the Community Development Department. The structure authorized by this application cannot be occupied until a final inspection has been completed and a Certificate of Occupancy has been issued by the Building Department (Section 305, Uniform Building Code). |                                                                                   |  |  |  |  |  |
|                                                                | ordinances, laws, regulations or restrictions which apply to<br>action, which may include but not necessarily be limited                                                                                                                                                                                                                                    | An                                                                                |  |  |  |  |  |
|                                                                |                                                                                                                                                                                                                                                                                                                                                             | n olivner Date 09-2:2-35                                                          |  |  |  |  |  |
|                                                                | Department Approval Ronnie Edward                                                                                                                                                                                                                                                                                                                           | Date 9-22-95                                                                      |  |  |  |  |  |