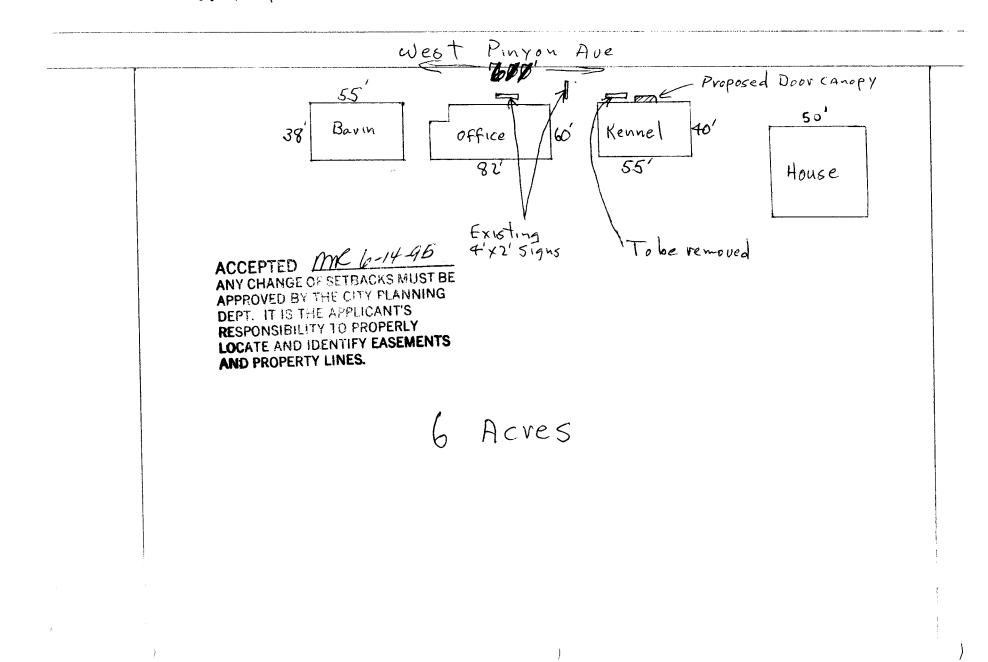

| FEE \$                                                                                                                                                                                                                                                                                                                                    | BLDG PERMIT NO. 52485                                                                                                                                                                                                                                                                                                                                                                                                                                                                         |
|-------------------------------------------------------------------------------------------------------------------------------------------------------------------------------------------------------------------------------------------------------------------------------------------------------------------------------------------|-----------------------------------------------------------------------------------------------------------------------------------------------------------------------------------------------------------------------------------------------------------------------------------------------------------------------------------------------------------------------------------------------------------------------------------------------------------------------------------------------|
|                                                                                                                                                                                                                                                                                                                                           | ING CLEARANCE                                                                                                                                                                                                                                                                                                                                                                                                                                                                                 |
| (site plan review, multi-family development, non-residential development)<br>Grand Junction Community Development Department                                                                                                                                                                                                              |                                                                                                                                                                                                                                                                                                                                                                                                                                                                                               |
| -                                                                                                                                                                                                                                                                                                                                         | N TO BE COMPLETED BY APPLICANT $\sim$ // ////////////////////////////////                                                                                                                                                                                                                                                                                                                                                                                                                     |
| - ' '                                                                                                                                                                                                                                                                                                                                     |                                                                                                                                                                                                                                                                                                                                                                                                                                                                                               |
|                                                                                                                                                                                                                                                                                                                                           | _ SQ. FT. OF PROPOSED BLDG(S)/ADDITION                                                                                                                                                                                                                                                                                                                                                                                                                                                        |
|                                                                                                                                                                                                                                                                                                                                           | SQ. FT. OF EXISTING BLDG(S)                                                                                                                                                                                                                                                                                                                                                                                                                                                                   |
| (1) OWNER John Hauris                                                                                                                                                                                                                                                                                                                     | NO. OF DWELLING UNITS<br>BEFORE: AFTER: CONSTRUCTION                                                                                                                                                                                                                                                                                                                                                                                                                                          |
| (1) ADDRESS 2527 West Pinyon                                                                                                                                                                                                                                                                                                              |                                                                                                                                                                                                                                                                                                                                                                                                                                                                                               |
| (1) TELEPHONE 242-8953                                                                                                                                                                                                                                                                                                                    | NO. OF BLDGS ON PARCEL<br>BEFORE: AFTER: CONSTRUCTION                                                                                                                                                                                                                                                                                                                                                                                                                                         |
| (2) APPLICANT CANVAS Products                                                                                                                                                                                                                                                                                                             | USE OF ALL EXISTING BLDGS                                                                                                                                                                                                                                                                                                                                                                                                                                                                     |
| (2) ADDRESS 580 25 Rd                                                                                                                                                                                                                                                                                                                     | DESCRIPTION OF WORK & INTENDED USE:                                                                                                                                                                                                                                                                                                                                                                                                                                                           |
| (2) TELEPHONE 292-1952                                                                                                                                                                                                                                                                                                                    | Commercial Awning                                                                                                                                                                                                                                                                                                                                                                                                                                                                             |
| ✓ Submittal requirements are outlined in the SSID (Submittal Standards for Improvements and Development) document.                                                                                                                                                                                                                        |                                                                                                                                                                                                                                                                                                                                                                                                                                                                                               |
| - 0                                                                                                                                                                                                                                                                                                                                       | D BY COMMUNITY DEVELOPMENT DEPARTMENT STAFF ▼<br>Landscaping / Screening Required: YES NO X                                                                                                                                                                                                                                                                                                                                                                                                   |
|                                                                                                                                                                                                                                                                                                                                           | PL) or Parking Req'mt $\frac{N/A}{A}$                                                                                                                                                                                                                                                                                                                                                                                                                                                         |
| <u>25</u> from center of ROW, whichever is greater                                                                                                                                                                                                                                                                                        |                                                                                                                                                                                                                                                                                                                                                                                                                                                                                               |
| Side from PL Rear from                                                                                                                                                                                                                                                                                                                    | Special Conditions: <u>NoNE</u><br>PL                                                                                                                                                                                                                                                                                                                                                                                                                                                         |
| Maximum Height 4054                                                                                                                                                                                                                                                                                                                       |                                                                                                                                                                                                                                                                                                                                                                                                                                                                                               |
| Maximum coverage of lot by structures <u>N/A</u>                                                                                                                                                                                                                                                                                          | CENSUS TRACT TRAFFIC ZONE                                                                                                                                                                                                                                                                                                                                                                                                                                                                     |
| Director. The structure authorized by this application<br>and a Certificate of Occupancy has been issued by<br>Required improvements in the public right-of-way ro<br>other required site improvements must be completed<br>landscaping required by this permit shall be maintain<br>vegetation materials that die or are in an unhealthy | approved, in writing, by the Community Development Department<br>on cannot be occupied until a final inspection has been completed<br>by the Building Department (Section 307, Uniform Building Code).<br>must be guaranteed prior to issuance of a Planning Clearance. All<br>d or guaranteed prior to issuance of a Certificate of Occupancy. Any<br>ned in an acceptable and healthy condition. The replacement of any<br>r condition is required by the G.J. Zoning and Development Code. |
| Planning Clearance. One stamped set must be av                                                                                                                                                                                                                                                                                            | be submitted and stamped by City Engineering prior to issuing the ailable on the job site at all times.                                                                                                                                                                                                                                                                                                                                                                                       |
|                                                                                                                                                                                                                                                                                                                                           | on and the information is correct; I agree to comply with any and all<br>which apply to the project. I understand that failure to comply shall<br>cessarily be limited to non-use of the building(s).                                                                                                                                                                                                                                                                                         |
| Applicant's Signature                                                                                                                                                                                                                                                                                                                     | Date <u>6-13-95</u>                                                                                                                                                                                                                                                                                                                                                                                                                                                                           |
| Department Approval                                                                                                                                                                                                                                                                                                                       | Date <u>6-14-95</u>                                                                                                                                                                                                                                                                                                                                                                                                                                                                           |
| Additional water and/or sewer tap fee(s) are require                                                                                                                                                                                                                                                                                      | ed: YES W/O No. 3021-3425-01                                                                                                                                                                                                                                                                                                                                                                                                                                                                  |
| Utility Accounting Checkardron                                                                                                                                                                                                                                                                                                            | ed: YES due, 2527-253112533 per Marcin<br>Mare due, 2527-253112533 per Marcin<br>Date <u>6-14-45</u>                                                                                                                                                                                                                                                                                                                                                                                          |
| VALID FOR SIX MONTHS FROM DATE OF ISSUA                                                                                                                                                                                                                                                                                                   | NCE (Section 9-3-2D Grand Junction Zoning & Development Code)                                                                                                                                                                                                                                                                                                                                                                                                                                 |

(White: Planning)

(Yellow: Customer)

(Pink: Building Department)

(Goldenrod: Utility Accounting)

CAN Was Products 580 25 Road 242-1953 Tom DyKstra North T West Pinyon Kennels 2531 West Pinyon Ave John Harris 242-8453