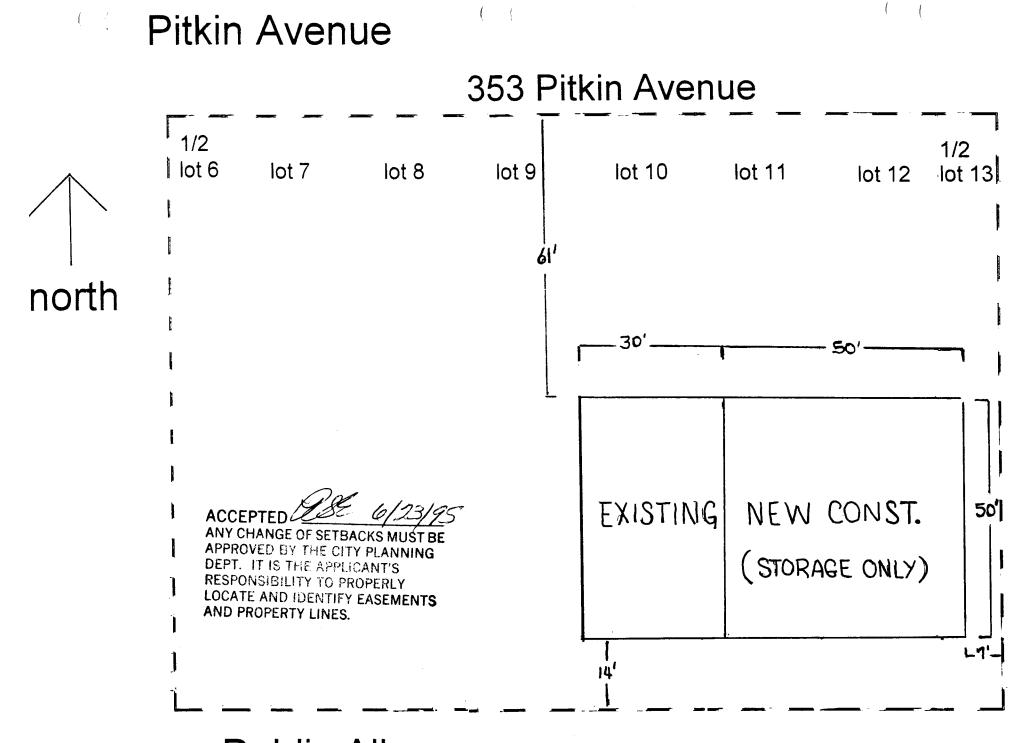

| FEE\$ 1000                                                                                                                                                                                                           | BLDG PERMIT NO. 52646                                                                                                                                                                                                                                                                                                                                                                                                                                                                        |
|----------------------------------------------------------------------------------------------------------------------------------------------------------------------------------------------------------------------|----------------------------------------------------------------------------------------------------------------------------------------------------------------------------------------------------------------------------------------------------------------------------------------------------------------------------------------------------------------------------------------------------------------------------------------------------------------------------------------------|
| TCP \$                                                                                                                                                                                                               | FILE #                                                                                                                                                                                                                                                                                                                                                                                                                                                                                       |
| DRAINAGE FEE \$                                                                                                                                                                                                      | $\cap \mathcal{C}$                                                                                                                                                                                                                                                                                                                                                                                                                                                                           |
| (site plan review, multi-fail)<br>$02 - 1860 - 63 \Rightarrow \frac{Grand Junction C}{2}$                                                                                                                            | INING CLEARANCE<br>mily development, non-residential development)<br>ommunity Development Department                                                                                                                                                                                                                                                                                                                                                                                         |
|                                                                                                                                                                                                                      | E. TAX SCHEDULE NO. 2945 18 38 023                                                                                                                                                                                                                                                                                                                                                                                                                                                           |
| SUBDIVISION GRAND JUNCTION                                                                                                                                                                                           | SQ. FT. OF PROPOSED BLDG(S)/ADDITION 2,500 5.7                                                                                                                                                                                                                                                                                                                                                                                                                                               |
| FILING BLK LOT                                                                                                                                                                                                       |                                                                                                                                                                                                                                                                                                                                                                                                                                                                                              |
| OWNER BELINDA COUTEE                                                                                                                                                                                                 |                                                                                                                                                                                                                                                                                                                                                                                                                                                                                              |
| "ADDRESS 353 PITKIN AVE                                                                                                                                                                                              | NO OF BLDGS ON PARCEL                                                                                                                                                                                                                                                                                                                                                                                                                                                                        |
| (1) TELEPHONE $241 - 2194$<br>(2) APPLICANT (ROUTH) (DMMERCIAL                                                                                                                                                       | BEFORE: 3 AFTER: 3 CONSTRUCTION                                                                                                                                                                                                                                                                                                                                                                                                                                                              |
| <sup>(2)</sup> ADDRESS 216 NO. SPRUCE S                                                                                                                                                                              |                                                                                                                                                                                                                                                                                                                                                                                                                                                                                              |
| <sup>(2)</sup> TELEPHONE 242-3130                                                                                                                                                                                    | STUDINGE W/ NEW STEEL WAREhouse                                                                                                                                                                                                                                                                                                                                                                                                                                                              |
|                                                                                                                                                                                                                      | I                                                                                                                                                                                                                                                                                                                                                                                                                                                                                            |
|                                                                                                                                                                                                                      | (Submittal Standards for Improvements and Development) document.                                                                                                                                                                                                                                                                                                                                                                                                                             |
|                                                                                                                                                                                                                      | Landscaping / Screening Required: YES NO                                                                                                                                                                                                                                                                                                                                                                                                                                                     |
| _SETBACKS Front from Property Lir                                                                                                                                                                                    | ne (PL) Parking Req'mt                                                                                                                                                                                                                                                                                                                                                                                                                                                                       |
| or from center of ROW, whichever is                                                                                                                                                                                  | s greater Special Conditions:                                                                                                                                                                                                                                                                                                                                                                                                                                                                |
| Side from PL Rear                                                                                                                                                                                                    | from PL                                                                                                                                                                                                                                                                                                                                                                                                                                                                                      |
| Maximum Height                                                                                                                                                                                                       |                                                                                                                                                                                                                                                                                                                                                                                                                                                                                              |
| Maximum coverage of lot by structures                                                                                                                                                                                | CENS.T. XT.ZONE 7 ANNX #                                                                                                                                                                                                                                                                                                                                                                                                                                                                     |
| The structure authorized by this application cannot<br>of Occupancy has been issued by the Building De<br>in the public right-of-way must be guaranteed prior to<br>must be completed or guaranteed prior to issuanc | pproved, in writing, by the Community Development Department Director<br>be occupied until a final inspection has been completed and a Certificate<br>partment (Section 307, Uniform Building Code). Required improvements<br>to issuance of a Planning Clearance. All other required site improvements<br>e of a Certificate of Occupancy. Any landscaping required by this permi-<br>pondition. The replacement of any vegetation materials that die or are in ar<br>and Development Code. |
| Four (4) sets of final construction drawings must be<br>Clearance. One stamped set must be available or                                                                                                              | submitted and stamped by City Engineering prior to issuing the Planning in the job site at all times.                                                                                                                                                                                                                                                                                                                                                                                        |
| ordinances, laws, regulations, or restrictions which a action, which may include but not necessarily be li                                                                                                           |                                                                                                                                                                                                                                                                                                                                                                                                                                                                                              |
| Department Approval                                                                                                                                                                                                  | CO 8/25/95 Date 6/23/95                                                                                                                                                                                                                                                                                                                                                                                                                                                                      |
| Additional water and/or sewer tap fee(s) are require                                                                                                                                                                 |                                                                                                                                                                                                                                                                                                                                                                                                                                                                                              |
| Utility Accounting Millie For                                                                                                                                                                                        | <u>ilen</u> Date 6-2395 muse                                                                                                                                                                                                                                                                                                                                                                                                                                                                 |
|                                                                                                                                                                                                                      | ANCE (Section 9-3-2C Grand Junction Zoning & Development Code)                                                                                                                                                                                                                                                                                                                                                                                                                               |