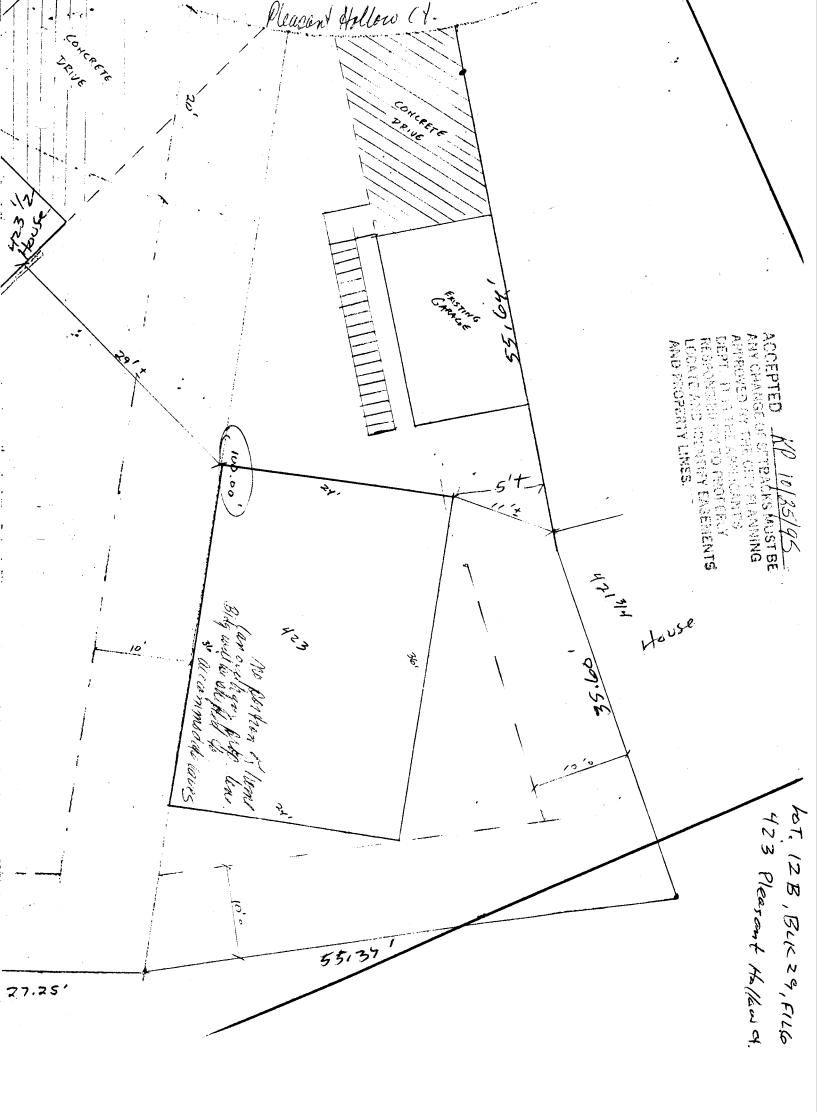

Tax Parcel Number of the Affected Property:2945-174-33-0472945-174-33-146

Lot, Block, and Filing Number of the Affected Property:

Lot 12A, Blk 29, The Ridges, Filing #6, as originally recorded in plat book 12, Pages 386-392, Mesa County Clerk and Recorder

Legal Description of Easement to be vacated:

The 5' wide water/irrigation easements along the northwesterly and southeasterly property lines of lot 12A, Blk 29, The Ridges, Filing #6 as granted by Note 2, sheet 2 of 6 and recorded in Plat Book 12, Pages 386-392, Mesa County Clerk & Recorder. The 10' utility easement along the street frontage to remain unaffected (see exhibit A).