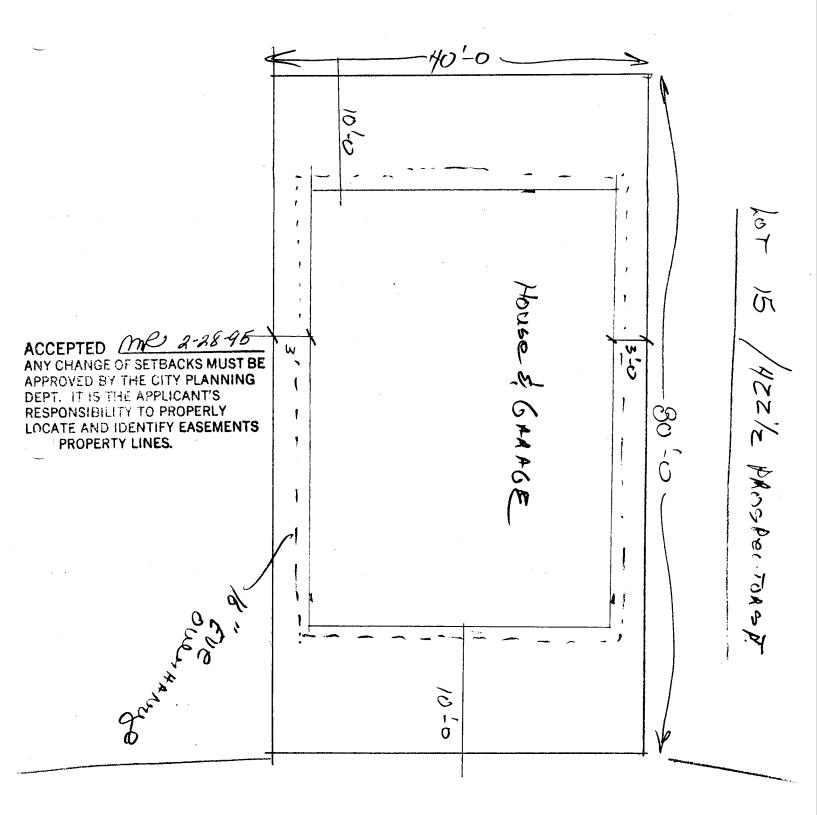

## F THIS SECTION TO BE COMPLETED BY APPLICANT ®

| BLDG ADDRESS 122/2 Phospector                                                                                                                                                                                                                                                                                                                                | TAX SCHEDULE NO. 294517429165                                                                                                       |
|--------------------------------------------------------------------------------------------------------------------------------------------------------------------------------------------------------------------------------------------------------------------------------------------------------------------------------------------------------------|-------------------------------------------------------------------------------------------------------------------------------------|
| SUBDIVISION COLOURS INC. Diff.                                                                                                                                                                                                                                                                                                                               | SQ. FT. OF PROPOSED BLDG(S)/ADDITION                                                                                                |
| FILINGBLKLOT                                                                                                                                                                                                                                                                                                                                                 | SQ. FT. OF EXISTING BLDG(S)                                                                                                         |
| (1) OWNER FACE STYLE INC.                                                                                                                                                                                                                                                                                                                                    | NO. OF DWELLING UNITS BEFORE: THIS CONSTRUCTION                                                                                     |
| (1) ADDRESS / 7/- (HIDETA                                                                                                                                                                                                                                                                                                                                    |                                                                                                                                     |
| (1) TELEPHONE <u>243-0929</u>                                                                                                                                                                                                                                                                                                                                | NO. OF BLDGS ON PARCEL BEFORE: AFTER: THIS CONSTRUCTION                                                                             |
| (2) APPLICANT FACESTYLE INC                                                                                                                                                                                                                                                                                                                                  | USE OF EXISTING BLDGS 5/16/6 RESIBER                                                                                                |
| (2) ADDRESS 121- CAIPETA                                                                                                                                                                                                                                                                                                                                     | DESCRIPTION OF WORK AND INTENDED USE:                                                                                               |
| (2) TELEPHONE 343-0929                                                                                                                                                                                                                                                                                                                                       | NEW CONSTRUCTION                                                                                                                    |
|                                                                                                                                                                                                                                                                                                                                                              | showing all existing and proposed structure location(s), parking, perty, and all easements and rights-of-way which abut the parcel. |
| THIS SECTION TO BE COMPLETED BY                                                                                                                                                                                                                                                                                                                              | COMMUNITY DEVELOPMENT DEPARTMENT STAFF ®                                                                                            |
| ZONE PR-H                                                                                                                                                                                                                                                                                                                                                    | Maximum coverage of lot by structures                                                                                               |
| SETBACKS: Front from property line (PL) of                                                                                                                                                                                                                                                                                                                   | or Parking Req'mt                                                                                                                   |
| from center of ROW, whichever is greater                                                                                                                                                                                                                                                                                                                     | Special Conditions                                                                                                                  |
| Side O - 10 from PL Rear from Pl                                                                                                                                                                                                                                                                                                                             |                                                                                                                                     |
| Maximum Height                                                                                                                                                                                                                                                                                                                                               | census tract $4$ traffic zone $96$                                                                                                  |
| Modifications to this Planning Clearance must be approved, in writing, by the Director of the Community Development Department. The structure authorized by this application cannot be occupied until a final inspection has been completed and a Certificate of Occupancy has been issued by the Building Department (Section 305, Uniform Building Code).  |                                                                                                                                     |
| I hereby acknowledge that I have read this application and the information is correct; I agree to comply with any and all codes, ordinances, laws, regulations or restrictions which apply to the project. I understand that failure to comply shall result in legal action, which may include but not necessarily be limited to non-use of the building(s). |                                                                                                                                     |
| Applicant Signature                                                                                                                                                                                                                                                                                                                                          | Date 2-28-95                                                                                                                        |
| Department Approval Maria Rabid                                                                                                                                                                                                                                                                                                                              | eauf Date 2-38-45                                                                                                                   |
| Additional water and/or sewer tap fee(s) are required: YES NO W/O No 8/4                                                                                                                                                                                                                                                                                     |                                                                                                                                     |
| A A I                                                                                                                                                                                                                                                                                                                                                        | YES NO W/O No. 8/42  Date 2-28-95                                                                                                   |
| Utility Accounting                                                                                                                                                                                                                                                                                                                                           | Date                                                                                                                                |
| VALID FOR SIX MONTHS FROM DATE OF ISSUANCE (Section 9-3-2D Grand Junction Zoning & Development Code)                                                                                                                                                                                                                                                         |                                                                                                                                     |