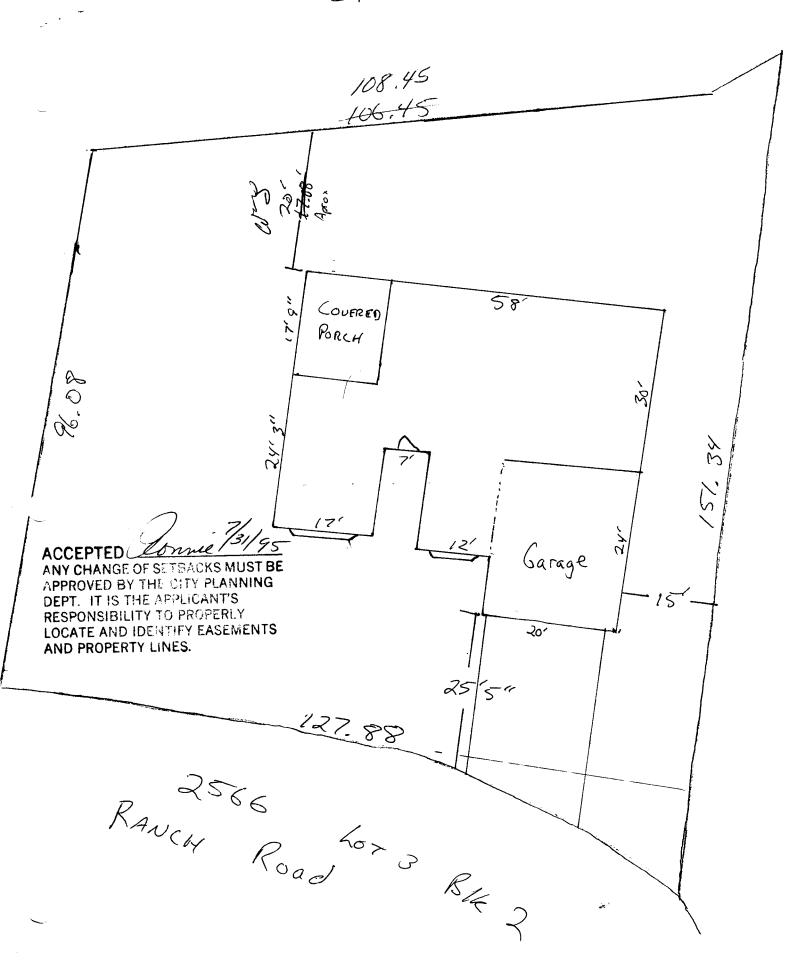

(White: Planning)

(Yellow: Customer)

| BLDG ADDRESS 2566 Ranch Road                                                                                                                                                                                                                                                                                                                                                                                                                                         | TAX SCHEDULE NO. 2701-344-00-177                                                                                                                                                                                                                                                                                                                                                                                                                    |
|----------------------------------------------------------------------------------------------------------------------------------------------------------------------------------------------------------------------------------------------------------------------------------------------------------------------------------------------------------------------------------------------------------------------------------------------------------------------|-----------------------------------------------------------------------------------------------------------------------------------------------------------------------------------------------------------------------------------------------------------------------------------------------------------------------------------------------------------------------------------------------------------------------------------------------------|
| SUBDIVISION Wilson Ranch                                                                                                                                                                                                                                                                                                                                                                                                                                             | SQ. FT. OF PROPOSED BLDG(S)/ADDITION 1874 St. F-+                                                                                                                                                                                                                                                                                                                                                                                                   |
| FILING BLK Z LOT 3                                                                                                                                                                                                                                                                                                                                                                                                                                                   | SQ. FT. OF EXISTING BLDG(S)                                                                                                                                                                                                                                                                                                                                                                                                                         |
| 1) OWNER Jamie Seyhold                                                                                                                                                                                                                                                                                                                                                                                                                                               | NO. OF DWELLING UNITS BEFORE: THIS CONSTRUCTION                                                                                                                                                                                                                                                                                                                                                                                                     |
| (1) ADDRESS                                                                                                                                                                                                                                                                                                                                                                                                                                                          |                                                                                                                                                                                                                                                                                                                                                                                                                                                     |
| (1) TELEPHONE 293-8087                                                                                                                                                                                                                                                                                                                                                                                                                                               | NO. OF BLDGS ON PARCEL BEFORE: THIS CONSTRUCTION                                                                                                                                                                                                                                                                                                                                                                                                    |
| (2) APPLICANT CASTE CONST                                                                                                                                                                                                                                                                                                                                                                                                                                            | USE OF EXISTING BLDGS                                                                                                                                                                                                                                                                                                                                                                                                                               |
| (2) ADDRESS                                                                                                                                                                                                                                                                                                                                                                                                                                                          | DESCRIPTION OF WORK AND INTENDED USE:                                                                                                                                                                                                                                                                                                                                                                                                               |
| (2) TELEPHONE 28087                                                                                                                                                                                                                                                                                                                                                                                                                                                  | Single Fam Res                                                                                                                                                                                                                                                                                                                                                                                                                                      |
|                                                                                                                                                                                                                                                                                                                                                                                                                                                                      | r, showing all existing and proposed structure location(s), parking,<br>perty, and all easements and rights-of-way which abut the parcel.                                                                                                                                                                                                                                                                                                           |
| THIS SECTION TO BE COMPLETED BY C                                                                                                                                                                                                                                                                                                                                                                                                                                    | OMMUNITY DEVELOPMENT DEPARTMENT STAFF 🐿                                                                                                                                                                                                                                                                                                                                                                                                             |
| ZONE PR                                                                                                                                                                                                                                                                                                                                                                                                                                                              | Maximum coverage of lot by structures                                                                                                                                                                                                                                                                                                                                                                                                               |
| SETBACKS: Front 25' from property line (PL)                                                                                                                                                                                                                                                                                                                                                                                                                          | Parking Req'mt                                                                                                                                                                                                                                                                                                                                                                                                                                      |
|                                                                                                                                                                                                                                                                                                                                                                                                                                                                      | •                                                                                                                                                                                                                                                                                                                                                                                                                                                   |
| or from center of ROW, whichever is greater                                                                                                                                                                                                                                                                                                                                                                                                                          | 0 110 1111                                                                                                                                                                                                                                                                                                                                                                                                                                          |
|                                                                                                                                                                                                                                                                                                                                                                                                                                                                      | 0 110 1111                                                                                                                                                                                                                                                                                                                                                                                                                                          |
| or from center of ROW, whichever is greater                                                                                                                                                                                                                                                                                                                                                                                                                          | Special Conditions                                                                                                                                                                                                                                                                                                                                                                                                                                  |
| or from center of ROW, whichever is greater  Side from PL Rear from F  Maximum Height  Modifications to this Planning Clearance must be app                                                                                                                                                                                                                                                                                                                          | Special Conditions  CENS.T. JO T.ZONE J ANNX#  Toved, in writing, by the Director of the Community Development cannot be occupied until a final inspection has been completed and                                                                                                                                                                                                                                                                   |
| or from center of ROW, whichever is greater  Side from PL Rear from PL  Maximum Height  Modifications to this Planning Clearance must be app Department. The structure authorized by this application a Certificate of Occupancy has been issued by the Build I hereby acknowledge that I have read this application and ordinances, laws, regulations or restrictions which apply to action, which may include/but not necessarily be limited.                      | Special Conditions                                                                                                                                                                                                                                                                                                                                                                                                                                  |
| or from center of ROW, whichever is greater  Side from PL Rear from F  Maximum Height  Modifications to this Planning Clearance must be app Department. The structure authorized by this application a Certificate of Occupancy has been issued by the Build I hereby acknowledge that I have read this application and ordinances, laws, regulations or restrictions which apply to                                                                                 | Special Conditions                                                                                                                                                                                                                                                                                                                                                                                                                                  |
| or from center of ROW, whichever is greater  Side from PL Rear from PL  Maximum Height  Modifications to this Planning Clearance must be app Department. The structure authorized by this application a Certificate of Occupancy has been issued by the Build I hereby acknowledge that I have read this application and ordinances, laws, regulations or restrictions which apply to action, which may include/but not necessarily be limited                       | Special Conditions  CENS.T. JO T.ZONE J ANNX#  Toved, in writing, by the Director of the Community Development cannot be occupied until a final inspection has been completed and ling Department (Section 305, Uniform Building Code).  In the information is correct; I agree to comply with any and all codes, to the project. I understand that failure to comply shall result in legal to non-use of the building(s).                          |
| or from center of ROW, whichever is greater  Side/_ from PL Rear from PL  Maximum Height  Modifications to this Planning Clearance must be app Department. The structure authorized by this application a Certificate of Occupancy has been issued by the Build I hereby acknowledge that I have read this application and ordinances, laws, regulations or restrictions which apply to action, which may include/but not necessarily be limited Applicant Signature | Special Conditions  CENS.T. JO T.ZONE J8 ANNX#  Toved, in writing, by the Director of the Community Development cannot be occupied until a final inspection has been completed and ling Department (Section 305, Uniform Building Code).  If the information is correct; I agree to comply with any and all codes, to the project. I understand that failure to comply shall result in legal to non-use of the building(s).  Date J3/45  Date J3/45 |
| or from center of ROW, whichever is greater  Side/_ from PL Rear from PL  Maximum Height  Modifications to this Planning Clearance must be app Department. The structure authorized by this application a Certificate of Occupancy has been issued by the Build I hereby acknowledge that I have read this application and ordinances, laws, regulations or restrictions which apply to action, which may include/but not necessarily be limited Applicant Signature | Special Conditions  CENS.T. JO T.ZONE J8 ANNX#  Toved, in writing, by the Director of the Community Development cannot be occupied until a final inspection has been completed and ling Department (Section 305, Uniform Building Code).  If the information is correct; I agree to comply with any and all codes, to the project. I understand that failure to comply shall result in legal to non-use of the building(s).  Date J3/45  Date J3/45 |